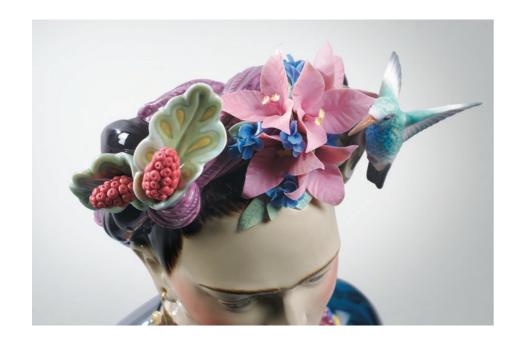

### A tribute to the Mexican painter. Limited edition of 250 pieces.

Frida Kahlo was both subject and object of her own work. This porcelain bust represents the exuberance of a groundbreaking woman who was ahead of her time. Her characteristic gestures and facial features, as well as the expression of her eyes and lips, are recreated with a high degree of realism. The piece is made in glazed porcelain using several different decorative techniques. Worth underscoring are the brightly colored flowers, handmade as in all Lladró creations, in her headdress and neckline.

Another of the key elements in this piece are the earrings in the form of skulls, an iconic element of Mexican culture. They are made in porcelain and brass plated with 18 carat gold and can be extracted from the piece to be worn as a fashion accessory. The earrings are also available as a separate item.