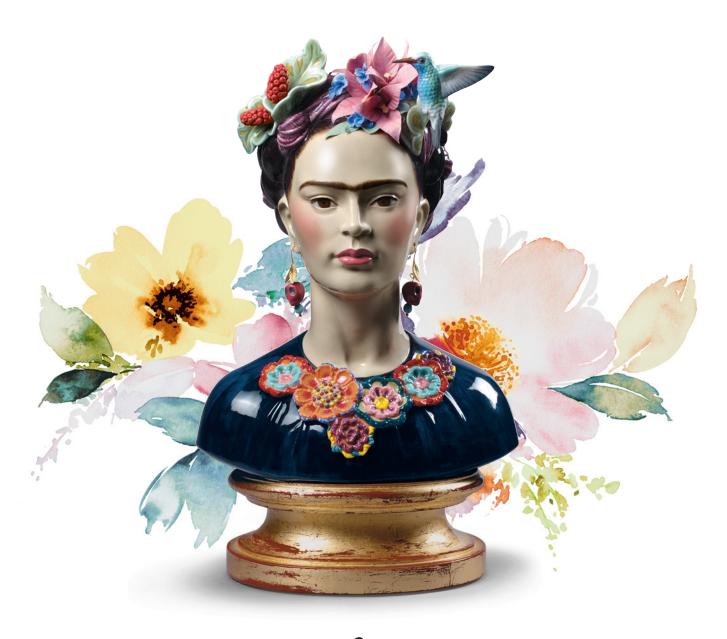

FRIDA KAHLO

### A tribute to the Mexican painter. Limited edition of 250 pieces.

Frida Kahlo was both subject and object of her own work. This porcelain bust represents the exuberance of a groundbreaking woman who was ahead of her time. Her characteristic gestures and facial features, as well as the expression of her eyes and lips, are recreated with a high degree of realism. The piece is made in glazed porcelain using several different decorative techniques. Worth underscoring are the brightly colored flowers, handmade as in all Lladró creations, in her headdress and neckline.

Another of the key elements in this piece are the earrings in the form of skulls, an iconic element of Mexican culture. They are made in porcelain and brass plated with 18 carat gold and can be extracted from the piece to be worn as a fashion accessory. The earrings are also available as a separate item.

01001983 **Frida Kahlo** Limited edition of 250 pieces 41 x 25 x 17 cm

010010154 Frida Kahlo Skull Earrings 6 x 2 cm