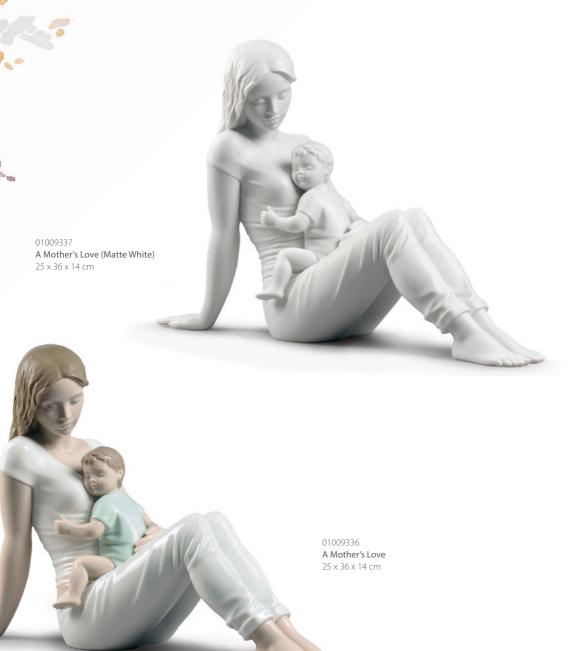

#### A MOTHER'S LOVE

The Lladró artists capture the tenderness of motherhood in a sculpture that transmits the unbreakable bond between a mother and her child. Available in two styles, each of them with unique qualities. The white matte finish highlights the perfection of the modeling and gives the piece a natural approach. Its glazed version in pastel colors brings us back to the origins of the brand, enhancing the sweet values of the motherhood composition.