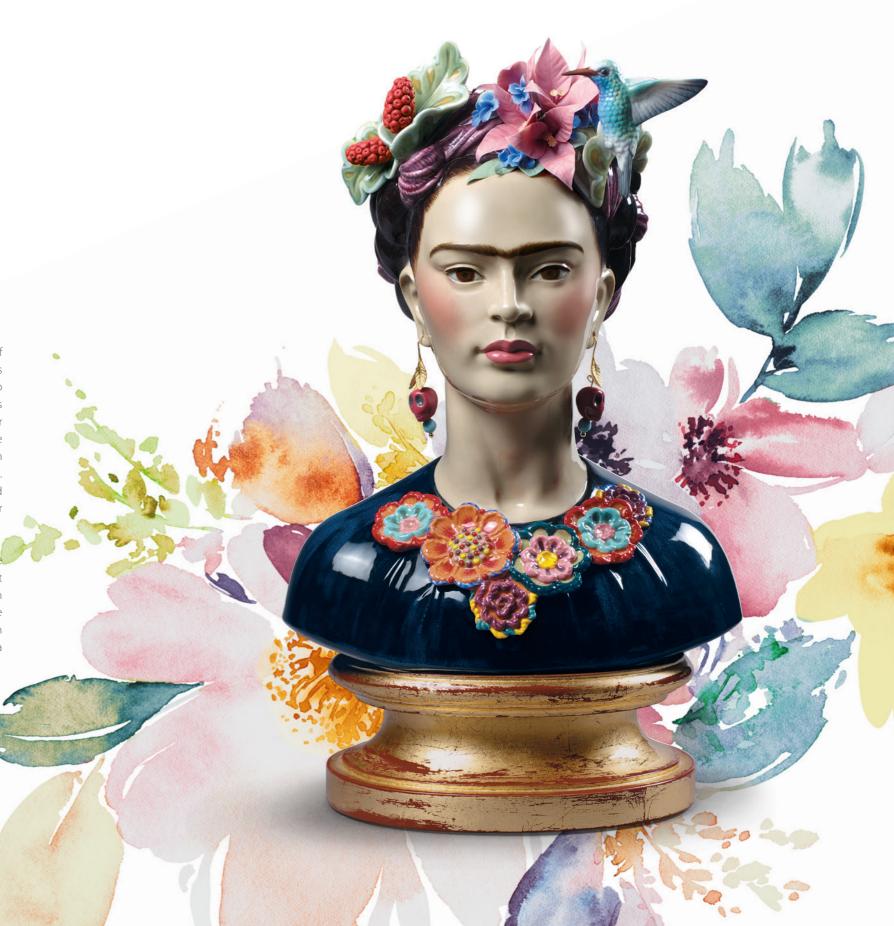

FRIDA KAHLO

### A tribute to the Mexican painter. Limited edition of 250 pieces.

Frida Kahlo was both subject and object of her own work. This porcelain bust represents the exuberance of a groundbreaking woman who was ahead of her time. Her characteristic gestures and facial features, as well as the expression of her eyes and lips, are recreated with a high degree of realism. The piece is made in glazed porcelain using several different decorative techniques. Worth underscoring are the brightly colored flowers, handmade as in all Lladró creations, in her headdress and neckline.

01001983 **Frida Kahlo** Limited edition of 250 pieces 41 x 25 x 17 cm

010010154 Frida Kahlo Skull Earrings 6 x 2 cm