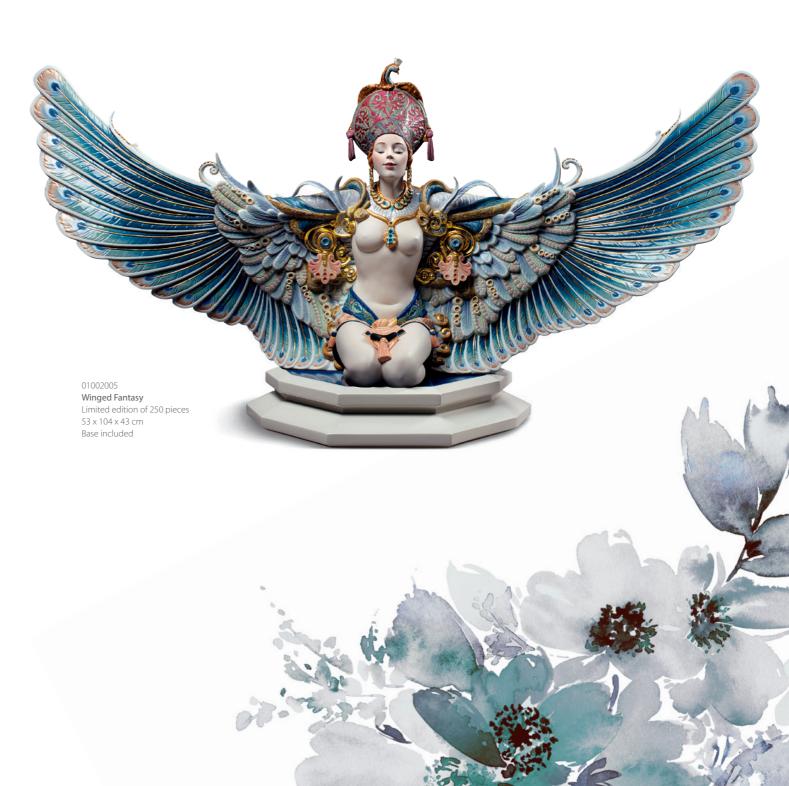

## WINGED FANTASY

spectacular High Porcelain masterpiece inspired by Greek Mythology.

Winged Beauty is a celebration of freedom and a symbolic representation of the goddess inside every woman.

Eye catching, enigmatic and solemn. A sculpture with incredible chromatic richness. Combining enamels, golden luster, glazed and matte finishes, as well as beautiful ornamentation details. A limited edition of 250 units that exemplifies both artistic and technical excellence.