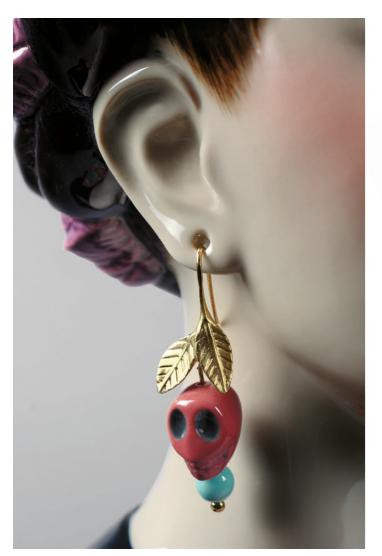

Another of the key elements in this piece are the earrings in the form of skulls, an iconic element of Mexican culture. They are made in porcelain and brass plated with 18 carat gold and can be extracted from the piece to be worn as a fashion accessory. The earrings are also available as a separate item.