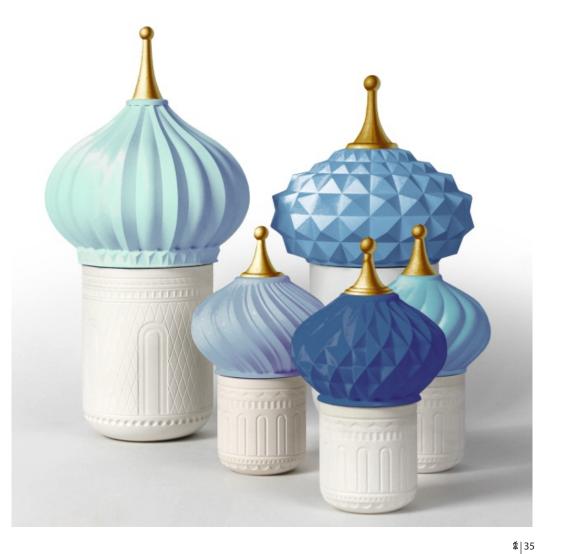

# **HOME ACCESSORIES**

HOME FRAGRANCES ONE THOUSAND AND ONE LIGHTS C O L L E C T I O N BY LLADRÓ LAB

The pictures of the pieces may vary slightly from the original models.

Lladró invites you to an exotic journey in a collection of diffusers and scented candles inspired by the fascinanting and mysterious Orient. The vases in the *One thousand and one lights* are entirely made in porcelain and their evoking shapes and colors are perfect for relaxing and enjoying your private moments. Once the wax or the liquid is consumed, they can be used as functional objects with an attractive design that look nice grouped together.