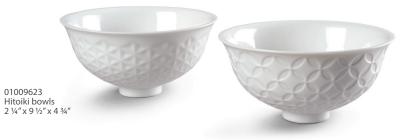

# **HOME ACCESSORIES**

01009621 Tea cups 2 <sup>3</sup>⁄<sub>4</sub>" x 7" x 3 <sup>1</sup>⁄<sub>2</sub>"

tumblers

Discover the entire collection at www.lladro.com/hitoiki

\$∥31