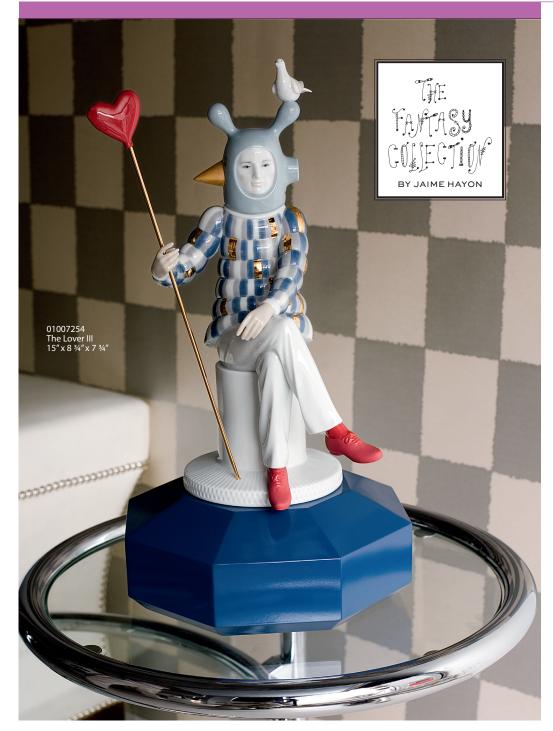

01007737 le The green Guest-Little 11 ¾" x 4 ¼" x 4 ¼" 01007736 The blue Guest-Little 11 ¾" x 4 ¼" x 4 ¼"

Discover the entire collection at www.lladro.com/theguest

16|\$

\$17

The creations in The *Fantasy collection*, designed in collaboration with Jaime Hayon, mirror the perfect fusion between the artistic quality of the brand's porcelain creations and the playful, fantasy quality the designer brings to his works. The balance between expression and function, the studied combination of Lladró's usual themes and the magic of the unexpected that Hayon is known for, make these pieces truly original objects that, over and above their decorative potential, are Lladró's must have.