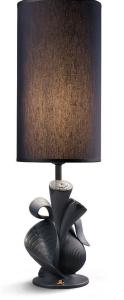

# LIGHTING

While seemingly opposites, organic and fantasy make the perfect couple. And the best example are the lamps in the *Naturofantastic collection*, ornamented with natural motifs born from the imagination of Lladró artists. In black or white, inspired by the wealth of tropical coloring or with the complex technique of golden luster, there are different decorative versions as well as models that come with fabric or translucent porcelain lampshades. Cheerful lamps that remind us that fantasy is relevant to modern design.

01023744 Naturofantastic - Table lamp Living Nature (black) 21 ¼″ x Ø 6 ¼″ 01023757 Naturofantastic - Table lamp Living Nature (multicolor) 16  $\frac{1}{4}$  x Ø 4  $\frac{3}{4}$ " 01023728 Naturofantastic - Table lamp Organic Nature (gold) 20 ¾" x Ø 6 ¾"