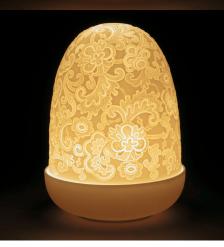

## LIGHTING

These attractive lamps with large domeshaped shades are handmade and hand etched in translucent porcelain and can be used indoors and outdoors, given that they work with a LED module with rechargeable battery. They come in three decorative versions inspired by waves with golden carp, the lace edging of handmade fabrics and the wicker seating of artisan chairs. Evocative lamps with a warm light conducive to serenity and relaxation that can be regulated with a dimmer switch.

01023888 Koi Dome lamp 6" x Ø 4 ½"

01023889 Wicker Dome lamp 6" x Ø 4 ½"

01023890 Lace Dome lamp 6" x Ø 4 ½"

14 | \$

\$⊈|15

Unexpected, captivating, unique... this is *The Guest*, a groundbreaking character created by Jaime Hayon for Lladró Atelier, a world of new experiences in porcelain where in-house designers and external artists bring their own unique ideas to life, giving a distinctive personality to this singular porcelain being. *The Guest collection* includes spectacular limited edition, numbered series and monochromatic pieces in different sizes and colors for the most modern interiors.