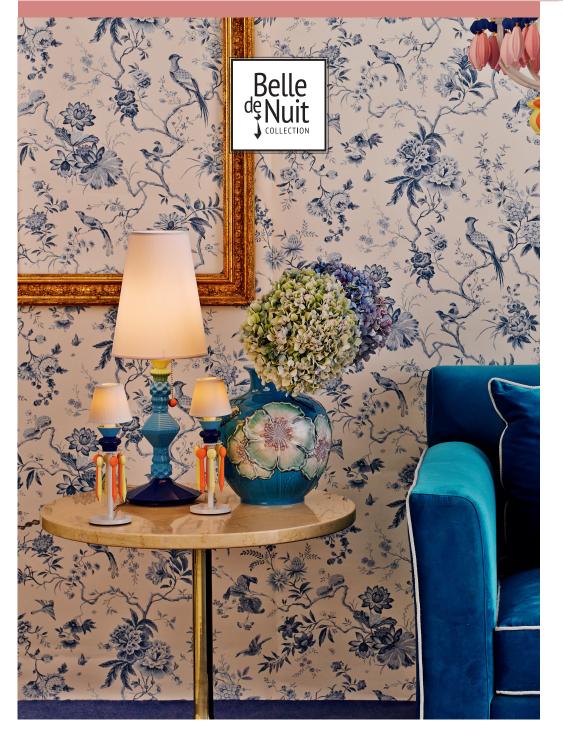

Discover the entire collection at www.lladro.com/naturofantastic

Ladró's *Belle de Nuit* lamps speak to us in a new language of porcelain and color. They give off a warm light thanks to the lithophanes as shades, engraved with different decorative motifs. The rest is down to the wealth of Lladró's palette of colors: from the most classic model in white to the fun multicolor version, *Belle de Nuit* lamps decorate, illuminate and, above all else, add that exclusive magical touch to your favourite rooms.

01023286 Belle de Nuit Table lamp Little (Pink) 11" x Ø 3 ½" 01023326 Belle de Nuit Table lamp Little (Gold) 11″ x Ø 3 ½″ 01023246 Belle de Nuit Table lamp Little (Green) 11" x Ø 3 ½"

Discover the entire collection at www.lladro.com/belledenuit