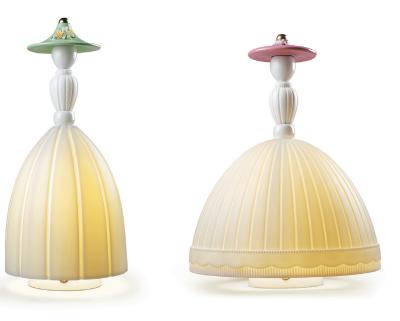

## LIGHTING

Coquettish, refined and romantic, Lladró's elegant ladies have been transformed into lamps in the *Mademoiselle collection*. The light is filtered through the translucent porcelain of their vaporous white "skirts" and projects the decorative pattern etched on the surface in a magical effect. The beautiful headdresses are decorated with Lladró flowers, handcrafted petal by petal, and speak to us of the eternal feminine beauty in a fresh and colorful language.

01023664 Mademoiselle table lamp Daniela 14 ½" x Ø 6 ¾" 01023668 Mademoiselle table lamp Elisabeth 13 ½" x Ø 10 ¼"

Discover the entire collection at www.lladro.com/ mademoiselle

\$|9