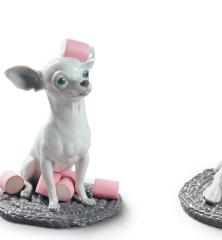

\$|19

20 🛱

8/3/17 5:19 PM

\$23

Lladró has caught pets red-handed with their nose in the cookie or candy jar and has captured these sweet mischiefs in an irressistible collection. The cuteness of pets is coupled with the fresh, contemporary vibe of these dogs whose size, expression and perfect anatomy make them almost real. This perfect combination is sure to add a light-hearted note to any corner of the home.

01009191 Chihuahua with Marshmallows 9 ½″ x 7 ¾″ x 7 ¾″ 01009192 Jack Russell with licorice 13 ½″ x 10 ¾″ x 10 ¾″

nspired by the abstraction of the Japanese art of origami or folding paper, Lladró has reinterpreted the animal kingdom with a geometric focus offering us a faceted image with manifold sizes. In matte porcelain, decorated in white or in a glazed finish with different touches of color depending on the individual animal, the end result is a collection of unique pieces in the perfect size to be combined in any space and to give a light-hearted playful touch to contemporary interiors.