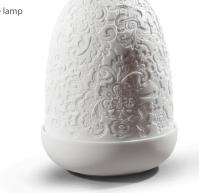

## LIGHTING

These attractive lamps with large domeshaped shades are handmade and hand etched in translucent porcelain and can be used indoors and outdoors, given that they work with a LED module with rechargeable battery. They come in three decorative versions inspired by waves with golden carp, the lace edging of handmade fabrics and the wicker seating of artisan chairs. Evocative lamps with a warm light conducive to serenity and relaxation that can be regulated with a dimmer switch.

01023888 Koi Dome lamp 6" x Ø 4 ½"

01023889 Wicker Dome lamp 6" x Ø 4 ½"

01023890 Lace Dome lamp 6" x Ø 4 ½"

14 | \$

\$⊈|15

Unexpected, captivating, unique... this is *The Guest*, a groundbreaking character created by Jaime Hayon for Lladró Atelier, a world of new experiences in porcelain where in-house designers and external artists bring their own unique ideas to life, giving a distinctive personality to this singular porcelain being. *The Guest collection* includes spectacular limited edition, numbered series and monochromatic pieces in different sizes and colors for the most modern interiors.