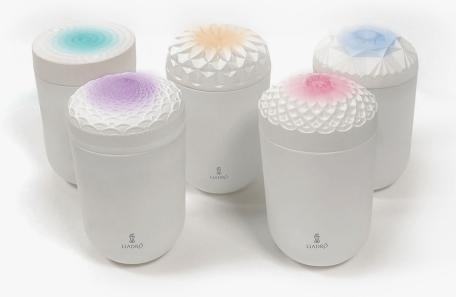

## HOME ACCESSORIES

HOME FRAGRANCES VOLUTES & NOSE CANDLE COLLECTION

Jasmine, orange blossom, vanilla, wood... Your home is your temple, your private space and your refuge, and there is a Lladró *Home Fragrance* that is just right for it. Natural essences combined with the artistic touch of handcrafted porcelain to decorate your home with aromas. Either in scented candles or in liquid perfume diffusers, Lladró *Fragrances* will ensure you a unique aromatic experience. HOME FRAGRANCES ECHOES OF NATURE C O L L E C T I O N BY LLADRÓ LAB

A garden in Spring, a stroll by the sea, the cozy smell of Mom's baking wafting from the kitchen... Lladró's *Echoes of Nature Collection* of scented candles are a gift for the senses. Elegant white satin glass vases crowned by porcelain covers decorated with shapes and colors related to the treasured aromas. *Home Fragrances* evoking our most cherished moments. Once the wax is consumed, they become beautiful objects with an attractive design that displays nicely in a group.

The pictures of the pieces may vary slightly from the original models.

Volutes candle 3 ½" x 3 ¼" x 3 ¼"

Discover the entire collection at www.lladro.com/fragrances