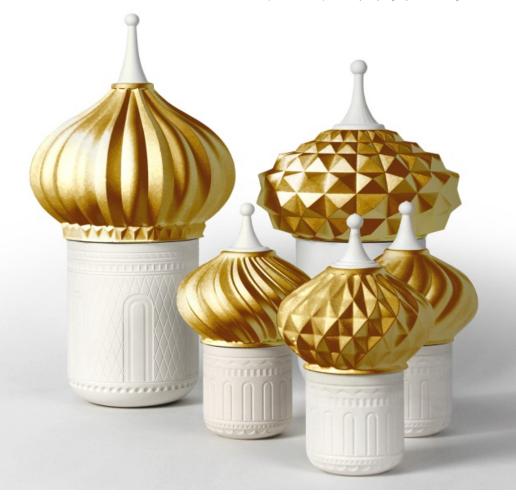

# **HOME ACCESSORIES**

HOME FRAGRANCES ONE THOUSAND AND ONE LIGHTS C O L L E C T I O N BY LLADRÓ LAB

The pictures of the pieces may vary slightly from the original models.

Lladró invites you to an exotic journey in a collection of diffusers and scented candles inspired by the fascinanting and mysterious Orient. The vases in the *One thousand and one lights* are entirely made in porcelain and their evoking shapes and colors are perfect for relaxing and enjoying your private moments. Once the wax or the liquid is consumed, they can be used as functional objects with an attractive design that look nice grouped together.