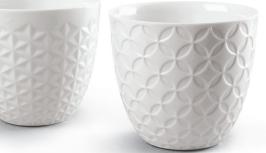

# **HOME ACCESSORIES**

01009621 Tea cups 2 <sup>3</sup>⁄<sub>4</sub>" x 7" x 3 <sup>1</sup>⁄<sub>2</sub>"

tumblers

Discover the entire collection at www.lladro.com/hitoiki

\$∥31