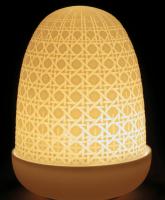

## LIGHTING

These attractive lamps with large domeshaped shades are handmade and hand etched in translucent porcelain and can be used indoors and outdoors, given that they work with a LED module with rechargeable battery. They come in three decorative versions inspired by waves with golden carp, the lace edging of handmade fabrics and the wicker seating of artisan chairs. Evocative lamps with a warm light conducive to serenity and relaxation that can be regulated with a dimmer switch.

01023888 Koi Dome lamp 6" x Ø 4 ½"

01023889 Wicker Dome lamp 6" x Ø 4 ½"

01023890 Lace Dome lamp 6" x Ø 4 ½"

14 | \$

\$⊈|15

Unexpected, captivating, unique... this is *The Guest*, a groundbreaking character created by Jaime Hayon for Lladró Atelier, a world of new experiences in porcelain where in-house designers and external artists bring their own unique ideas to life, giving a distinctive personality to this singular porcelain being. *The Guest collection* includes spectacular limited edition, numbered series and monochromatic pieces in different sizes and colors for the most modern interiors.