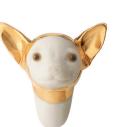

01010134 Fawn with mask pendant 18 ½" x 2" x 1 ½"

01010135 Masked chihuahua pendant 18 ½" x 1 ½" x 1 ¼"

01010137 Corsair bulldog pendant 18 ½" x 1 ½" x 1 ¼"

Discover the entire collection at www.lladro.com/animalheroes