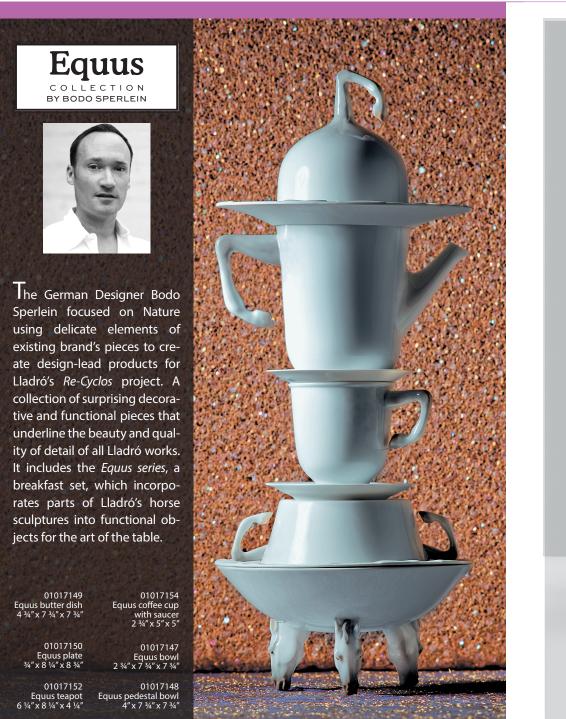

over the entire collection at www.lladro.com/theguest

16|\$

\$17



The creations in The *Fantasy collection*, designed in collaboration with Jaime Hayon, mirror the perfect fusion between the artistic quality of the brand's porcelain creations and the playful, fantasy quality the designer brings to his works. The balance between expression and function, the studied combination of Lladró's usual themes and the magic of the unexpected that Hayon is known for, make these pieces truly original objects that, over and above their decorative potential, are Lladró's must have.





01007257 Conversation Vase I 20 ½" x 12 ¼" x 12 ¼" 01007597 Small Conversation Vase -Limited edition of 500 pieces-15 ¼" x 10 ¾" x 10 ¾"

Discover the entire collection at www.lladro.com/thefantasycollection

\$|19





20 🛱

8/3/17 5:19 PM



\$23



Lladró has caught pets red-handed with their nose in the cookie or candy jar and has captured these sweet mischiefs in an irressistible collection. The cuteness of pets is coupled with the fresh, contemporary vibe of these dogs whose size, expression and perfect anatomy make them almost real. This perfect combination is sure to add a light-hearted note to any corner of the home.



01009191 Chihuahua with Marshmallows 9 ½″ x 7 ¾″ x 7 ¾″ 01009192 Jack Russell with licorice 13 ½″ x 10 ¾″ x 10 ¾″



nspired by the abstraction of the Japanese art of origami or folding paper, Lladró has reinterpreted the animal kingdom with a geometric focus offering us a faceted image with manifold sizes. In matte porcelain, decorated in white or in a glazed finish with diff