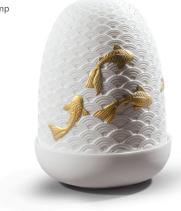

## LIGHTING

These attractive lamps with large domeshaped shades are handmade and hand etched in translucent porcelain and can be used indoors and outdoors, given that they work with a LED module with rechargeable battery. They come in three decorative versions inspired by waves with golden carp, the lace edging of handmade fabrics and the wicker seating of artisan chairs. Evocative lamps with a warm light conducive to serenity and relaxation that can be regulated with a dimmer switch.

01023888 Koi Dome lamp 6" x Ø 4 ½"

01023889 Wicker Dome lamp 6" x Ø 4 ½"

01023890 Lace Dome lamp 6" x Ø 4 ½"

14 | \$

\$⊈|15

Unexpected, captivating, unique... this is *The Guest*, a groundbreaking character created by Jaime Hayon for Lladró Atelier, a world of new experiences in porcelain where in-house designers and external artists bring their own unique ideas to life, giving a distinctive personality to this singular porcelain being. *The Guest collection* includes spectacular limited edition, numbered series and monochromatic pieces in different sizes and colors for the most modern interiors.