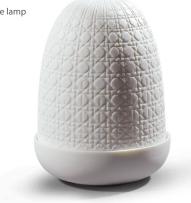

## LIGHTING

These attractive lamps with large domeshaped shades are handmade and hand etched in translucent porcelain and can be used indoors and outdoors, given that they work with a LED module with rechargeable battery. They come in three decorative versions inspired by waves with golden carp, the lace edging of handmade fabrics and the wicker seating of artisan chairs. Evocative lamps with a warm light conducive to serenity and relaxation that can be regulated with a dimmer switch.

01023888 Koi Dome lamp 6" x Ø 4 ½"

01023889 Wicker Dome lamp 6" x Ø 4 ½"

01023890 Lace Dome lamp 6" x Ø 4 ½"

14 | \$

\$⊈|15

Unexpected, captivating, unique... this is *The Guest*, a groundbreaking character created by Jaime Hayon for Lladró Atelier, a world of new experiences in porcelain where in-house designers and external artists bring their own unique ideas to life, giving a distinctive personality to this singular porcelain being. *The Guest collection* includes spectacular limited edition, numbered series and monochromatic pieces in different sizes and colors for the most modern interiors.