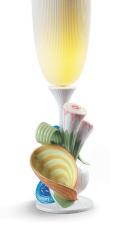

# LIGHTING

While seemingly opposites, organic and fantasy make the perfect couple. And the best example are the lamps in the *Naturofantastic collection*, ornamented with natural motifs born from the imagination of Lladró artists. In black or white, inspired by the wealth of tropical coloring or with the complex technique of golden luster, there are different decorative versions as well as models that come with fabric or translucent porcelain lampshades. Cheerful lamps that remind us that fantasy is relevant to modern design.

01023744 Naturofantastic - Table lamp Living Nature (black) 21 ¼″ x Ø 6 ¼″ 01023757 Naturofantastic - Table lamp Living Nature (multicolor) 16  $\frac{1}{4}$  x Ø 4  $\frac{3}{4}$ " 01023728 Naturofantastic - Table lamp Organic Nature (gold) 20 ¾" x Ø 6 ¾"