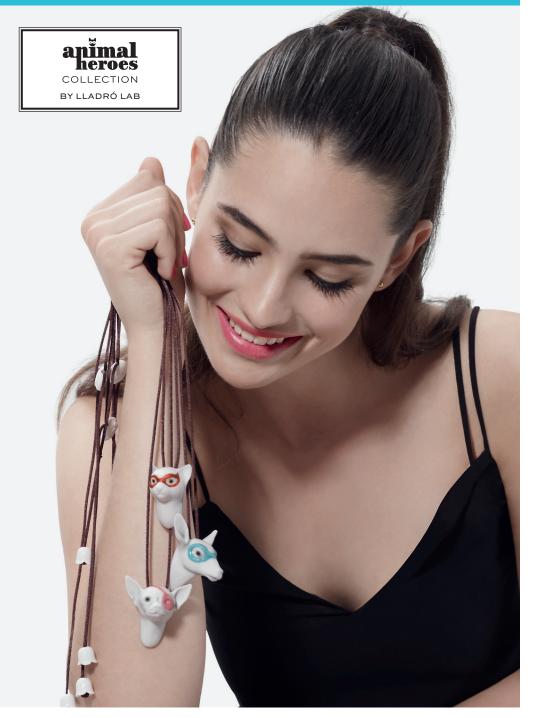

# **FASHION ACCESSORIES**

The pet waiting for us when we arrive home, our faithful stuffed toy during childhood, the lovable characters from fairytales... Lladró has transformed the animals that are part of our lives into charming pendants in the *Animal Heroes* 

*collection,* joining its *Little Jewels* line of small porcelain jewelry. With their irresistible combination of fantasy and tender charm, this surprising accessories are sure to being a smile to people's faces.

01010134 Fawn with mask pendant 18 ½" x 2" x 1 ½"

01010135 Masked chihuahua pendant 18 ½" x 1 ½" x 1 ¼"

01010137 Corsair bulldog pendant 18 ½" x 1 ½" x 1 ¼"

Discover the entire collection at www.lladro.com/animalheroes