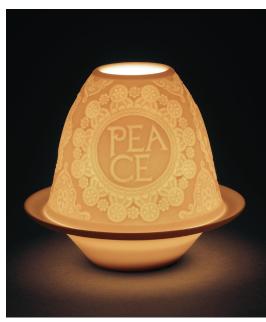

#### LITHOPHANES

The irresistible, evocative power of light that comes from a Lladró *lithophane* puts time on hold and gives way to dreams. Behind the meticulous designs engraved on their surface are, as always, the hands of the brand's artists. When the *lithophane* is turned on, with a tea light or a LED, the light filters through the translucent porcelain and brings out the decorative patterns creating a magical effect.