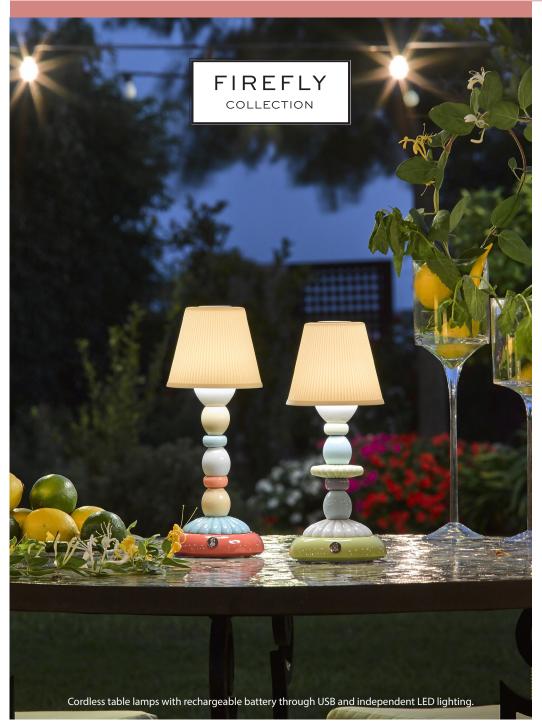

<u>۱</u>

The firefly's magical quality of emitting light is the inspiration for this collection, a series of cordless table lamps with chargeable batteries and independent LED lights. *Firefly* lamps come with porcelain lithophanes as shades, whose translucent quality allows a warm, intense light to filter through. These are perfect for indoor and outdoor spaces. Their original designs are inspired by vegetal patterns and decorated with attractive combinations of colors that update table lamps in the unique language of porcelain.

01023760 Lotus Firefly lamp (coral) 11″ x Ø 4 ¾ 01023793 Palm Firefly lamp (golden fall) 11 ¾" x Ø 4 ¾" 01023767 Cactus Firefly lamp (yellow and blue) 11 ½" x Ø 4 ¾"

Discover the entire collection at www.lladro.com/firefly