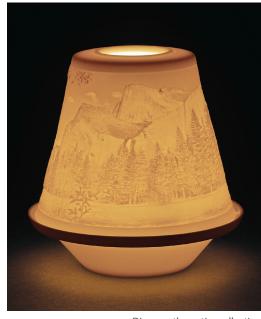

#### LITHOPHANES

The irresistible, evocative power of light that comes from a Lladró *lithophane* puts time on hold and gives way to dreams. Behind the meticulous designs engraved on their surface are, as always, the hands of the brand's artists. When the *lithophane* is turned on, with a tea light or a LED, the light filters through the translucent porcelain and brings out the decorative patterns creating a magical effect.

01017372 Lithophane votive light - The great wild 4  $\frac{1}{2}$ 

01017347 Lithophane votive light - Cross-stich 3 ½" x 4" x 4"

01017370 Lithophane votive light - Quixote 4  $\frac{1}{2}$  x 4" x 4"

Discover the entire collection at www.lladro.com/lithophanes