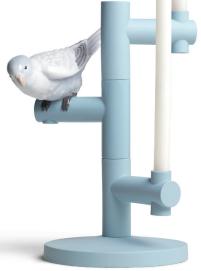

01009267

01009266

Hen 5" x 6 ¼" x 3 ¼"

Discover the entire collection at www.lladro.com/origami

Original vases, candelabra, lamps and mirrors combining the exquisite decoration of the bids with the pure forms of the objects. Lovebirds, cockatoos, parakeets and parrots reproduced down to the tiniest detail that seem to come to life on branches coming out of the vases, candelabras, coat-hangers and mirrors, with lineal shapes extremely difficult to achieve in a material as alive as porcelain.

01007859 Parrot Icon 11 ¾″ x 6 ¾″ x 6 ¾″

01007846 Parrot Parade (coral) 16 ¼" x 9 ¾" x 7 ¾"

Discover the entire collection at www.lladro.com/theparrotparty

\$29