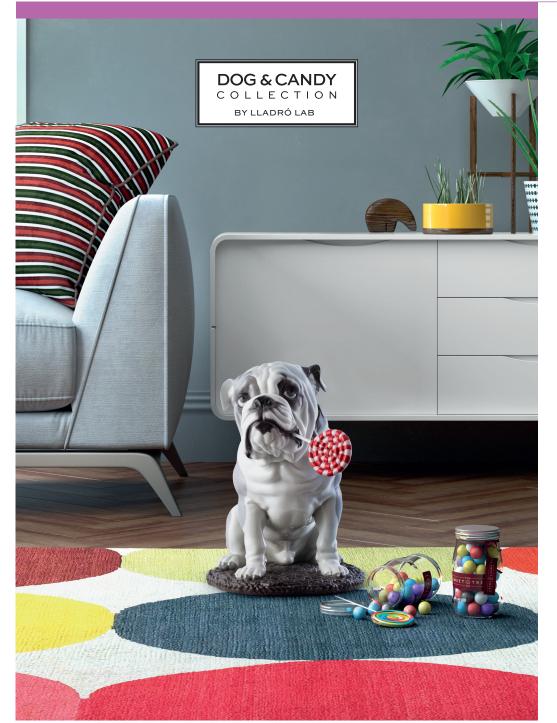

\$|19

20 🛱

8/3/17 5:19 PM

\$23

Lladró has caught pets red-handed with their nose in the cookie or candy jar and has captured these sweet mischiefs in an irressistible collection. The cuteness of pets is coupled with the fresh, contemporary vibe of these dogs whose size, expression and perfect anatomy make them almost real. This perfect combination is sure to add a light-hearted note to any corner of the home.

01009191 Chihuahua with Marshmallows 9 ½″ x 7 ¾″ x 7 ¾″ 01009192 Jack Russell with licorice 13 ½″ x 10 ¾″ x 10 ¾″

nspired by the abstraction of the Japanese art of origami or folding paper, Lladró has reinterpreted the animal kingdom with a geometric focus offering us a faceted image with manifold sizes. In matte porcelain, decorated in white or in a glazed finish with different touches of color depending on the individual animal, the end result is a collection of unique pieces in the perfect size to be combined in any space and to give a light-hearted playful touch to contemporary interiors.