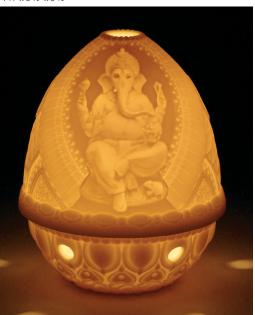

#### LITHOPHANES

The irresistible, evocative power of light that comes from a Lladró *lithophane* puts time on hold and gives way to dreams. Behind the meticulous designs engraved on their surface are, as always, the hands of the brand's artists. When the *lithophane* is turned on, with a tea light or a LED, the light filters through the translucent porcelain and brings out the decorative patterns creating a magical effect.

01017360 Lithophane votive light - Taj Mahal 4 ¾" x 3 ½" x 3 ½"

01017318 Lithophane votive light - Lord Ganesha 4 ¾" x 3 ½" x 3 ½"

Discover the entire collection at www.lladro.com/lithophanes

01018428 Lithophane votive light - Xmas messages 3  $\frac{1}{2''} x \, 4'' x \, 4''$ 