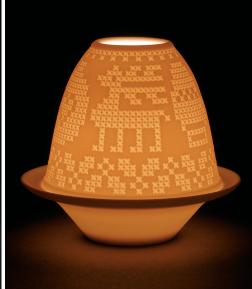

#### LITHOPHANES

The irresistible, evocative power of light that comes from a Lladró *lithophane* puts time on hold and gives way to dreams. Behind the meticulous designs engraved on their surface are, as always, the hands of the brand's artists. When the *lithophane* is turned on, with a tea light or a LED, the light filters through the translucent porcelain and brings out the decorative patterns creating a magical effect.

01017372 Lithophane votive light - The great wild 4  $\frac{1}{2}$ 

01017347 Lithophane votive light - Cross-stich 3 ½" x 4" x 4"

01017370 Lithophane votive light - Quixote 4  $\frac{1}{2}$  x 4" x 4"

Discover the entire collection at www.lladro.com/lithophanes