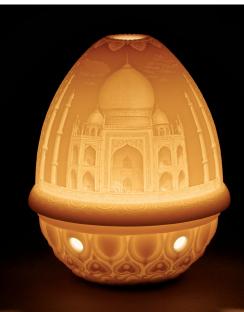

#### LITHOPHANES

The irresistible, evocative power of light that comes from a Lladró *lithophane* puts time on hold and gives way to dreams. Behind the meticulous designs engraved on their surface are, as always, the hands of the brand's artists. When the *lithophane* is turned on, with a tea light or a LED, the light filters through the translucent porcelain and brings out the decorative patterns creating a magical effect.

01017360 Lithophane votive light - Taj Mahal 4 ¾" x 3 ½" x 3 ½"

01017318 Lithophane votive light - Lord Ganesha 4 ¾" x 3 ½" x 3 ½"

Discover the entire collection at www.lladro.com/lithophanes

01018428 Lithophane votive light - Xmas messages 3  $\frac{1}{2''} x \, 4'' x \, 4''$ 