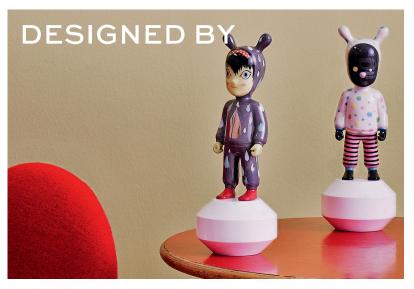

01023888 Koi Dome lamp 6" x Ø 4 ½"

01023889 Wicker Dome lamp 6" x Ø 4 ½"

01023890 Lace Dome lamp 6" x Ø 4 ½"

14 | \$

\$⊈|15

Unexpected, captivating, unique... this is *The Guest*, a groundbreaking character created by Jaime Hayon for Lladró Atelier, a world of new experiences in porcelain where in-house designers and external artists bring their own unique ideas to life, giving a distinctive personality to this singular porcelain being. *The Guest collection* includes spectacular limited edition, numbered series and monochromatic pieces in different sizes and colors for the most modern interiors.

Paul Smith

Tim Biskup

Devilrobots

01007731 The Guest by Paul Smith - Little Numbered edition 11 ¾" x 4 ¼" x 4 ¼"

01007284 The Guest by Tim Biskup - Little Numbered edition 11 <sup>3</sup>/<sub>4</sub>" x 4 <sup>1</sup>/<sub>4</sub>" x 4 <sup>1</sup>/<sub>4</sub>"

01007285 The Guest by Devilrobots - Little Numbered edition 11 <sup>3</sup>/<sub>4</sub>" x 4 <sup>1</sup>/<sub>4</sub>" x 4 <sup>1</sup>/<sub>4</sub>"

01007735 01007734 The yellow Guest-Little The red Guest-Little 11 ¾" x 4 ¼" x 4 ¼" 11 ¾" x 4 ¼" x 4 ¼"

01007737 le The green Guest-Little 11 ¾" x 4 ¼" x 4 ¼" 01007736 The blue Guest-Little 11 ¾" x 4 ¼" x 4 ¼"

Discover the entire collection at www.lladro.com/theguest

16|\$

\$17

The creations in The *Fantasy collection*, designed in collaboration with Jaime Hayon, mirror the perfect fusion between the artistic quality of the brand's porcelain creations and the playful, fantasy quality the designer brings to his works. The balance between expression and function, the studied combination of Lladró's usual themes and the magic of the unexpected that Hayon is known for, make these pieces truly original objects that, over and above their decorative potential, are Lladró's must have.