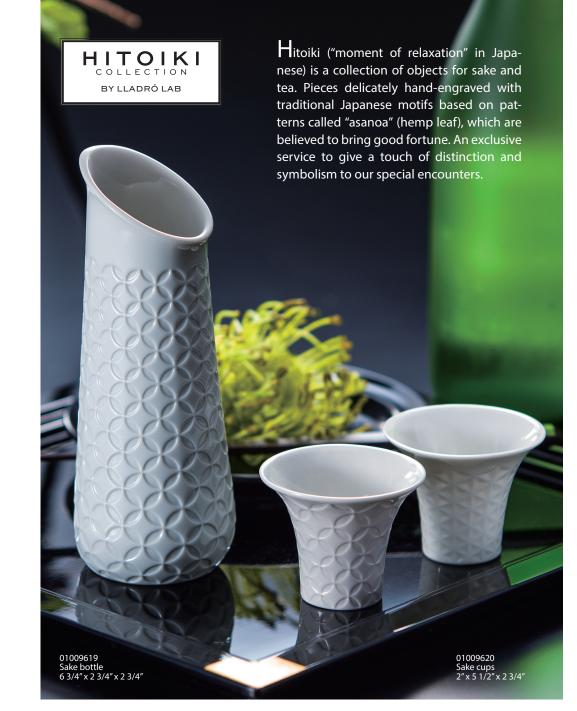

# **HOME ACCESSORIES**

01009621 Tea cups 2 <sup>3</sup>⁄<sub>4</sub>" x 7" x 3 <sup>1</sup>⁄<sub>2</sub>"

tumblers

Discover the entire collection at www.lladro.com/hitoiki

\$∥31