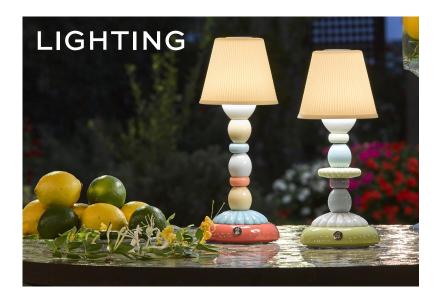

## LIGHTING

Coquettish, refined and romantic, Lladró's elegant ladies have been transformed into lamps in the *Mademoiselle collection*. The light is filtered through the translucent porcelain of their vaporous white "skirts" and projects the decorative pattern etched on the surface in a magical effect. The beautiful headdresses are decorated with Lladró flowers, handcrafted petal by petal, and speak to us of the eternal feminine beauty in a fresh and colorful language.

01023664 Mademoiselle table lamp Daniela 14 ½" x Ø 6 ¾" 01023668 Mademoiselle table lamp Elisabeth 13 ½" x Ø 10 ¼"

Discover the entire collection at www.lladro.com/ mademoiselle

\$|9