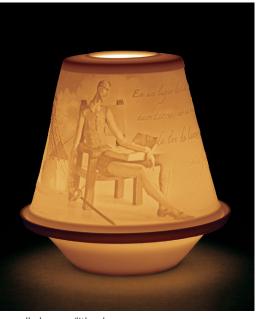

#### LITHOPHANES

The irresistible, evocative power of light that comes from a Lladró *lithophane* puts time on hold and gives way to dreams. Behind the meticulous designs engraved on their surface are, as always, the hands of the brand's artists. When the *lithophane* is turned on, with a tea light or a LED, the light filters through the translucent porcelain and brings out the decorative patterns creating a magical effect.

01017360 Lithophane votive light - Taj Mahal 4 ¾" x 3 ½" x 3 ½"

01017318 Lithophane votive light - Lord Ganesha 4 ¾" x 3 ½" x 3 ½"

Discover the entire collection at www.lladro.com/lithophanes

01018428 Lithophane votive light - Xmas messages 3  $\frac{1}{2''} x \, 4'' x \, 4''$ 

01017372 Lithophane votive light - The great wild 4  $\frac{1}{2}$ 

01017347 Lithophane votive light - Cross-stich 3 ½" x 4" x 4"

01017370 Lithophane votive light - Quixote 4  $\frac{1}{2}$  x 4" x 4"

Discover the entire collection at www.lladro.com/lithophanes