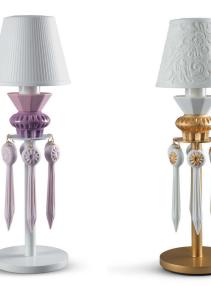

Discover the entire collection at www.lladro.com/naturofantastic

Ladró's *Belle de Nuit* lamps speak to us in a new language of porcelain and color. They give off a warm light thanks to the lithophanes as shades, engraved with different decorative motifs. The rest is down to the wealth of Lladró's palette of colors: from the most classic model in white to the fun multicolor version, *Belle de Nuit* lamps decorate, illuminate and, above all else, add that exclusive magical touch to your favourite rooms.

01023286 Belle de Nuit Table lamp Little (Pink) 11" x Ø 3 ½" 01023326 Belle de Nuit Table lamp Little (Gold) 11″ x Ø 3 ½″ 01023246 Belle de Nuit Table lamp Little (Green) 11" x Ø 3 ½"

Discover the entire collection at www.lladro.com/belledenuit