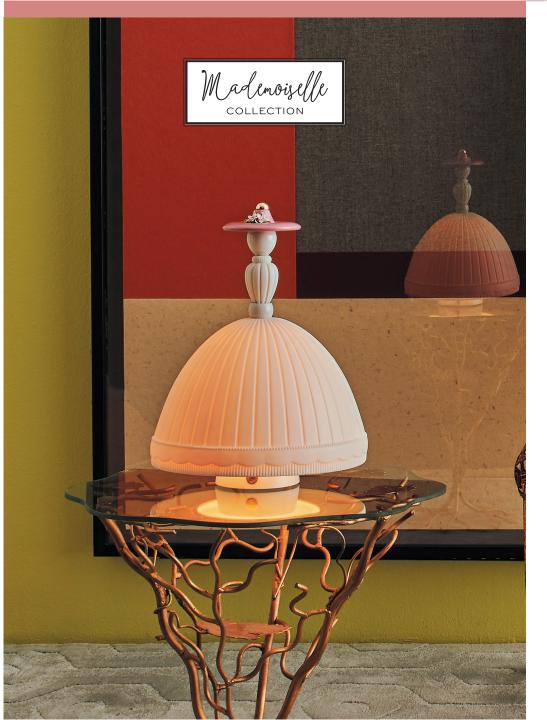

## LIGHTING

Coquettish, refined and romantic, Lladró's elegant ladies have been transformed into lamps in the *Mademoiselle collection*. The light is filtered through the translucent porcelain of their vaporous white "skirts" and projects the decorative pattern etched on the surface in a magical effect. The beautiful headdresses are decorated with Lladró flowers, handcrafted petal by petal, and speak to us of the eternal feminine beauty in a fresh and colorful language.

01023664 Mademoiselle table lamp Daniela 14 ½" x Ø 6 ¾" 01023668 Mademoiselle table lamp Elisabeth 13 ½" x Ø 10 ¼"

Discover the entire collection at www.lladro.com/ mademoiselle

\$|9