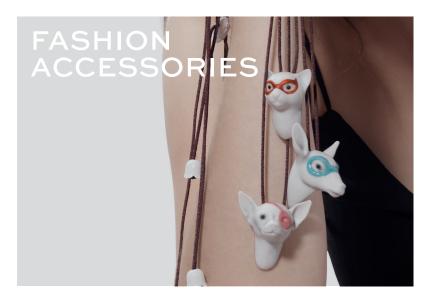

# **FASHION ACCESSORIES**

The pet waiting for us when we arrive home, our faithful stuffed toy during childhood, the lovable characters from fairytales... Lladró has transformed the animals that are part of our lives into charming pendants in the *Animal Heroes* 

*collection,* joining its *Little Jewels* line of small porcelain jewelry. With their irresistible combination of fantasy and tender charm, this surprising accessories are sure to being a smile to people's faces.

01010134 Fawn with mask pendant 18 ½" x 2" x 1 ½"

01010135 Masked chihuahua pendant 18 ½" x 1 ½" x 1 ¼"

01010137 Corsair bulldog pendant 18 ½" x 1 ½" x 1 ¼"

Discover the entire collection at www.lladro.com/animalheroes