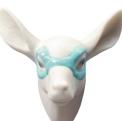

01010134 Fawn with mask pendant 18 ½" x 2" x 1 ½"

01010135 Masked chihuahua pendant 18 ½" x 1 ½" x 1 ¼"

01010137 Corsair bulldog pendant 18 ½" x 1 ½" x 1 ¼"

Discover the entire collection at www.lladro.com/animalheroes