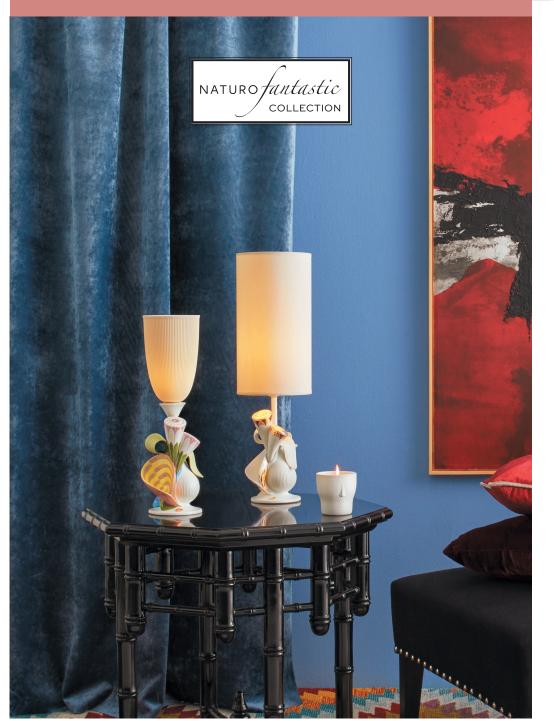

# LIGHTING

While seemingly opposites, organic and fantasy make the perfect couple. And the best example are the lamps in the *Naturofantastic collection*, ornamented with natural motifs born from the imagination of Lladró artists. In black or white, inspired by the wealth of tropical coloring or with the complex technique of golden luster, there are different decorative versions as well as models that come with fabric or translucent porcelain lampshades. Cheerful lamps that remind us that fantasy is relevant to modern design.

01023744 Naturofantastic - Table lamp Living Nature (black) 21 ¼″ x Ø 6 ¼″ 01023757 Naturofantastic - Table lamp Living Nature (multicolor) 16  $\frac{1}{4}$  x Ø 4  $\frac{3}{4}$ " 01023728 Naturofantastic - Table lamp Organic Nature (gold) 20 ¾" x Ø 6 ¾"

Discover the entire collection at www.lladro.com/naturofantastic

Ladró's *Belle de Nuit* lamps speak to us in a new language of porcelain and color. They give off a warm light thanks to the lithophanes as shades, engraved with different decorative motifs. The rest is down to the wealth of Lladró's palette of colors: from the most classic model in white to the fun multicolor version, *Belle de Nuit* lamps decorate, illuminate and, above all else, add that exclusive magical touch to your favourite rooms.