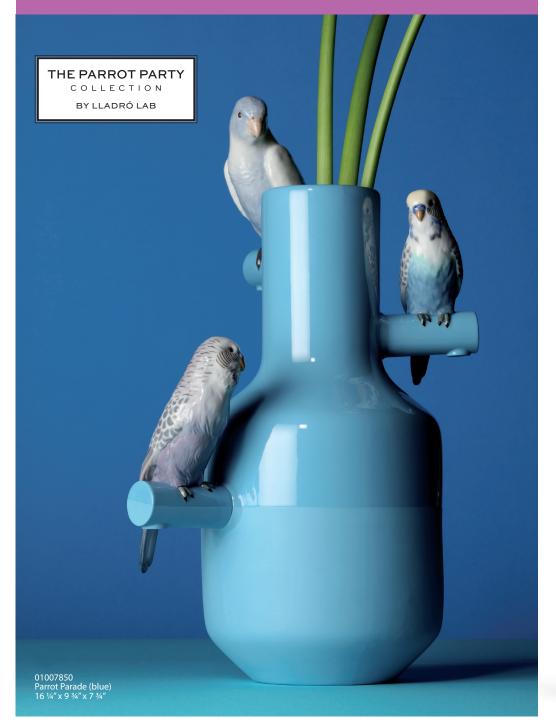

01009267

01009266

Hen 5" x 6 ¼" x 3 ¼"

Discover the entire collection at www.lladro.com/origami

Original vases, candelabra, lamps and mirrors combining the exquisite decoration of the bids with the pure forms of the objects. Lovebirds, cockatoos, parakeets and parrots reproduced down to the tiniest detail that seem to come to life on branches coming out of the vases, candelabras, coat-hangers and mirrors, with lineal shapes extremely difficult to achieve in a material as alive as porcelain.

01007859 Parrot Icon 11 ¾″ x 6 ¾″ x 6 ¾″

01007846 Parrot Parade (coral) 16 ¼" x 9 ¾" x 7 ¾"

Discover the entire collection at www.lladro.com/theparrotparty

\$29