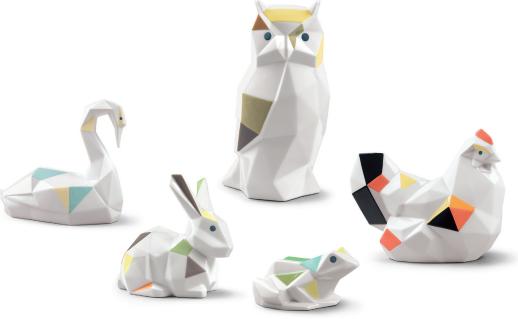

01009191 Chihuahua with Marshmallows 9 ½″ x 7 ¾″ x 7 ¾″ 01009192 Jack Russell with licorice 13 ½″ x 10 ¾″ x 10 ¾″

nspired by the abstraction of the Japanese art of origami or folding paper, Lladró has reinterpreted the animal kingdom with a geometric focus offering us a faceted image with manifold sizes. In matte porcelain, decorated in white or in a glazed finish with different touches of color depending on the individual animal, the end result is a collection of unique pieces in the perfect size to be combined in any space and to give a light-hearted playful touch to contemporary interiors.

01009264 Rabbit 4 ¾" x 5" x 2 ¾" 01009263 Swan 4 ¾" x 5 ½" x 3 ¼"

01009265 Owl Frog 6<sup>1</sup>/<sub>4</sub>" x 3<sup>1</sup>/<sub>4</sub>" x 3<sup>1</sup>/<sub>2</sub>" 2" x 4" x 3<sup>1</sup>/<sub>4</sub>"

01009267

01009266

Hen 5" x 6 ¼" x 3 ¼"

Discover the entire collection at www.lladro.com/origami

Original vases, candelabra, lamps and mirrors combining the exquisite decoration of the bids with the pure forms of the objects. Lovebirds, cockatoos, parakeets and parrots reproduced down to the tiniest detail that seem to come to life on branches coming out of the vases, candelabras, coat-hangers and mirrors, with lineal shapes extremely difficult to achieve in a material as alive as porcelain.