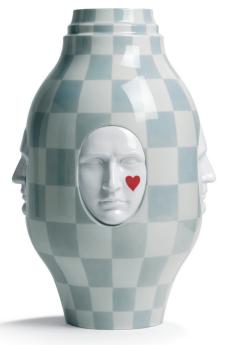

01007737 le The green Guest-Little 11 ¾" x 4 ¼" x 4 ¼" 01007736 The blue Guest-Little 11 ¾" x 4 ¼" x 4 ¼"

Discover the entire collection at www.lladro.com/theguest

16|\$

\$17

The creations in The *Fantasy collection*, designed in collaboration with Jaime Hayon, mirror the perfect fusion between the artistic quality of the brand's porcelain creations and the playful, fantasy quality the designer brings to his works. The balance between expression and function, the studied combination of Lladró's usual themes and the magic of the unexpected that Hayon is known for, make these pieces truly original objects that, over and above their decorative potential, are Lladró's must have.

01007257 Conversation Vase I 20 ½" x 12 ¼" x 12 ¼" 01007597 Small Conversation Vase -Limited edition of 500 pieces-15 ¼" x 10 ¾" x 10 ¾"

Discover the entire collection at www.lladro.com/thefantasycollection