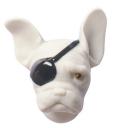

01010134 Fawn with mask pendant 18 ½" x 2" x 1 ½"

01010135 Masked chihuahua pendant 18 ½" x 1 ½" x 1 ¼"

01010137 Corsair bulldog pendant 18 ½" x 1 ½" x 1 ¼"

Discover the entire collection at www.lladro.com/animalheroes