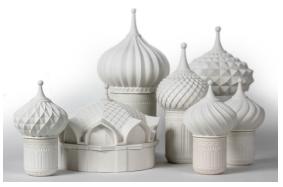

# **HOME ACCESSORIES**

HOME FRAGRANCES ONE THOUSAND AND ONE LIGHTS C O L L E C T I O N BY LLADRÓ LAB

The pictures of the pieces may vary slightly from the original models.

Lladró invites you to an exotic journey in a collection of diffusers and scented candles inspired by the fascinanting and mysterious Orient. The vases in the *One thousand and one lights* are entirely made in porcelain and their evoking shapes and colors are perfect for relaxing and enjoying your private moments. Once the wax or the liquid is consumed, they can be used as functional objects with an attractive design that look nice grouped together.