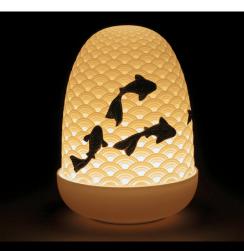

## LIGHTING

These attractive lamps with large domeshaped shades are handmade and hand etched in translucent porcelain and can be used indoors and outdoors, given that they work with a LED module with rechargeable battery. They come in three decorative versions inspired by waves with golden carp, the lace edging of handmade fabrics and the wicker seating of artisan chairs. Evocative lamps with a warm light conducive to serenity and relaxation that can be regulated with a dimmer switch.

01023888 Koi Dome lamp 6" x Ø 4 ½"

01023889 Wicker Dome lamp 6" x Ø 4 ½"

01023890 Lace Dome lamp 6" x Ø 4 ½"

14 | \$

\$⊈|15

Unexpected, captivating, unique... this is *The Guest*, a groundbreaking character created by Jaime Hayon for Lladró Atelier, a world of new experiences in porcelain where in-house designers and external artists bring their own unique ideas to life, giving a distinctive personality to this singular porcelain being. *The Guest collection* includes spectacular limited edition, numbered series and monochromatic pieces in different sizes and colors for the most modern interiors.