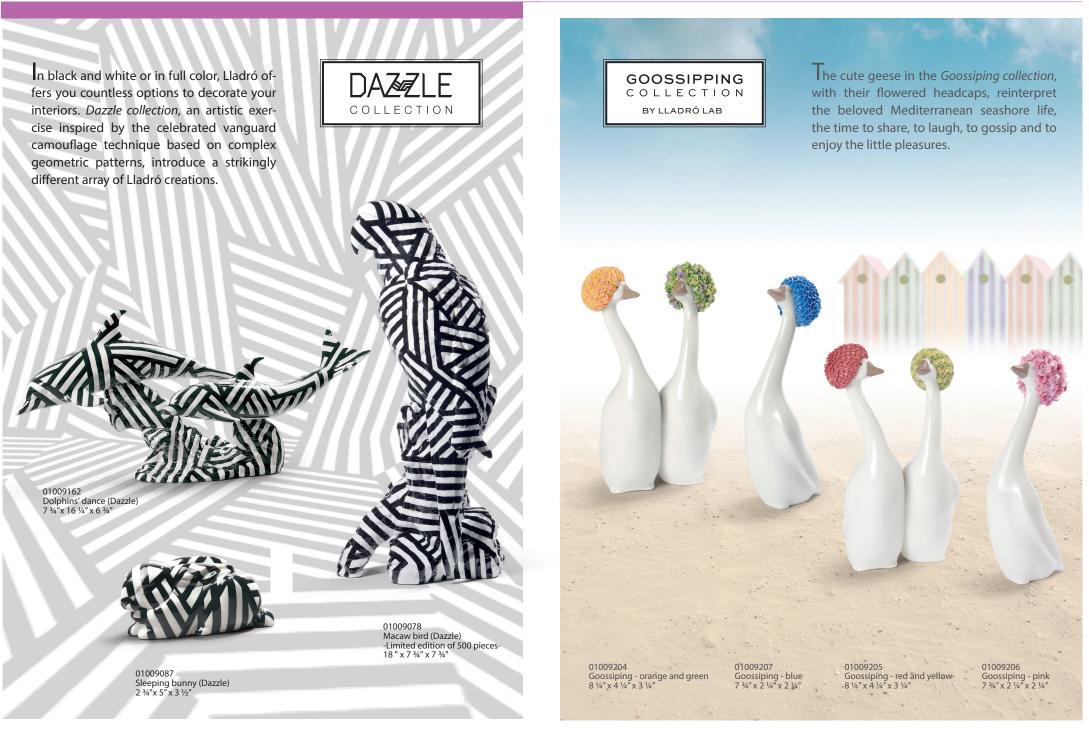

at www.lladro.com/theguest

16|\$

\$17



The creations in The *Fantasy collection*, designed in collaboration with Jaime Hayon, mirror the perfect fusion between the artistic quality of the brand's porcelain creations and the playful, fantasy quality the designer brings to his works. The balance between expression and function, the studied combination of Lladró's usual themes and the magic of the unexpected that Hayon is known for, make these pieces truly original objects that, over and above their decorative potential, are Lladró's must have.





01007257 Conversation Vase I 20 ½" x 12 ¼" x 12 ¼" 01007597 Small Conversation Vase -Limited edition of 500 pieces-15 ¼" x 10 ¾" x 10 ¾"

Discover the entire collection at www.lladro.com/thefantasycollection

\$|19





20 🛱

8/3/17 5:19 PM



\$23



Lladró has caught pets red-handed with their nose in the cookie or candy jar and has captured these sweet mischiefs in an irressistible collection. The cuteness of pets is coupled with the fresh, contemporary vibe of these dogs whose size, expression and perfect anatomy make them almost real. This perfect combination is sure to add a light-hearted note to any corner of the home.



01009191 Chihuahua with Marshmallows 9 ½″ x 7 ¾″ x 7 ¾″ 01009192 Jack Russell with licorice 13 ½″ x 10 ¾″ x 10 ¾″



nspired by the abstraction of the Japanese art of origami or folding paper, Lladró has reinterpreted the animal kingdom with a geometric focus offering us a faceted image with manifold sizes. In matte porcelain, decorated in white or in a glazed finish with different touches of color dep