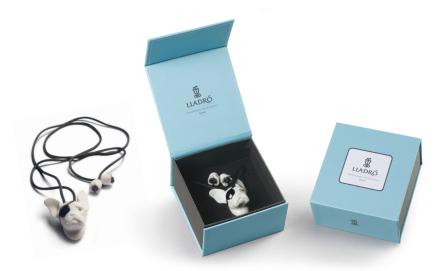

01010134 Fawn with mask pendant 18 ½" x 2" x 1 ½"

01010135 Masked chihuahua pendant 18 ½" x 1 ½" x 1 ¼"

01010137 Corsair bulldog pendant 18 ½" x 1 ½" x 1 ¼"

Discover the entire collection at www.lladro.com/animalheroes