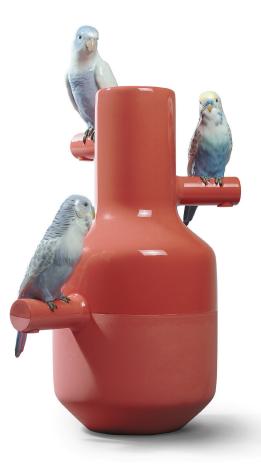

01009267

01009266

Hen 5" x 6 ¼" x 3 ¼"

Discover the entire collection at www.lladro.com/origami

Original vases, candelabra, lamps and mirrors combining the exquisite decoration of the bids with the pure forms of the objects. Lovebirds, cockatoos, parakeets and parrots reproduced down to the tiniest detail that seem to come to life on branches coming out of the vases, candelabras, coat-hangers and mirrors, with lineal shapes extremely difficult to achieve in a material as alive as porcelain.

01007859 Parrot Icon 11 ¾″ x 6 ¾″ x 6 ¾″

01007846 Parrot Parade (coral) 16 ¼" x 9 ¾" x 7 ¾"

Discover the entire collection at www.lladro.com/theparrotparty

\$29