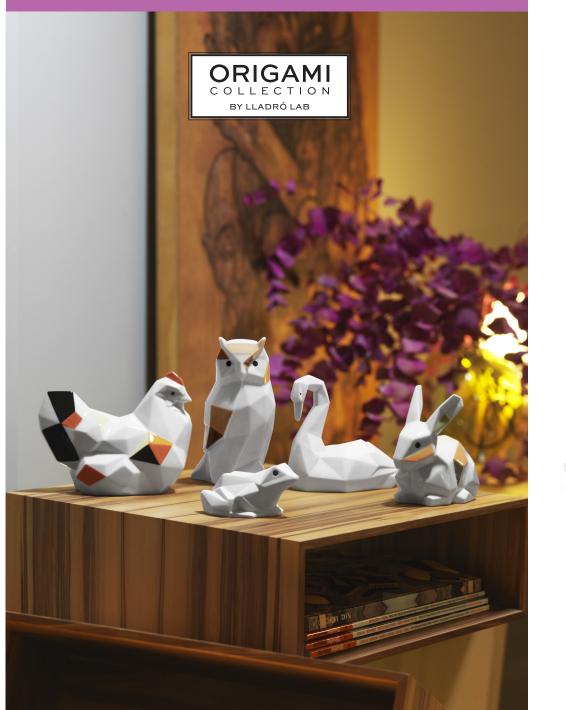

01009191 Chihuahua with Marshmallows 9 ½″ x 7 ¾″ x 7 ¾″ 01009192 Jack Russell with licorice 13 ½″ x 10 ¾″ x 10 ¾″

nspired by the abstraction of the Japanese art of origami or folding paper, Lladró has reinterpreted the animal kingdom with a geometric focus offering us a faceted image with manifold sizes. In matte porcelain, decorated in white or in a glazed finish with different touches of color depending on the individual animal, the end result is a collection of unique pieces in the perfect size to be combined in any space and to give a light-hearted playful touch to contemporary interiors.

01009264 Rabbit 4 ¾" x 5" x 2 ¾" 01009263 Swan 4 ¾" x 5 ½" x 3 ¼"

01009265 Owl Frog 6<sup>1</sup>/<sub>4</sub>" x 3<sup>1</sup>/<sub>4</sub>" x 3<sup>1</sup>/<sub>2</sub>" 2" x 4" x 3<sup>1</sup>/<sub>4</sub>"

01009267

01009266

Hen 5" x 6 ¼" x 3 ¼"

Discover the entire collection at www.lladro.com/origami

Original vases, candelabra, lamps and mirrors combining the exquisite decoration of the bids with the pure forms of the objects. Lovebirds, cockatoos, parakeets and parrots reproduced down to the tiniest detail that seem to come to life on branches coming out of the vases, candelabras, coat-hangers and mirrors, with lineal shapes extremely difficult to achieve in a material as alive as porcelain.