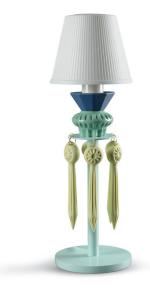

Discover the entire collection at www.lladro.com/naturofantastic

Ladró's *Belle de Nuit* lamps speak to us in a new language of porcelain and color. They give off a warm light thanks to the lithophanes as shades, engraved with different decorative motifs. The rest is down to the wealth of Lladró's palette of colors: from the most classic model in white to the fun multicolor version, *Belle de Nuit* lamps decorate, illuminate and, above all else, add that exclusive magical touch to your favourite rooms.

01023286 Belle de Nuit Table lamp Little (Pink) 11" x Ø 3 ½" 01023326 Belle de Nuit Table lamp Little (Gold) 11″ x Ø 3 ½″ 01023246 Belle de Nuit Table lamp Little (Green) 11" x Ø 3 ½"

Discover the entire collection at www.lladro.com/belledenuit