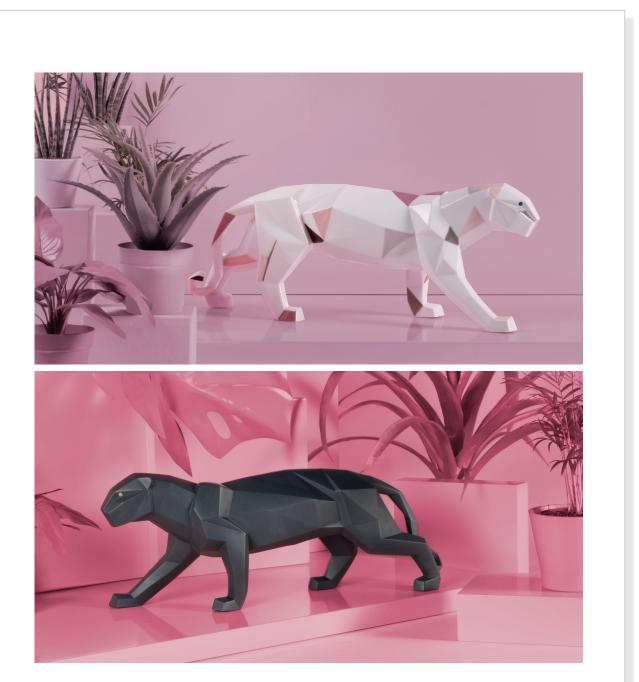

Shiva's attributes are finely defined with a host of details enhancing his majestic character: the trident, the drum, the snake, the bands of Rudraksha and the bun in his hair.

The multifaceted depiction gives these animals a highly original and contemporary image. The collection perpetuates the essence of the brand but in a more updated and innovative style.