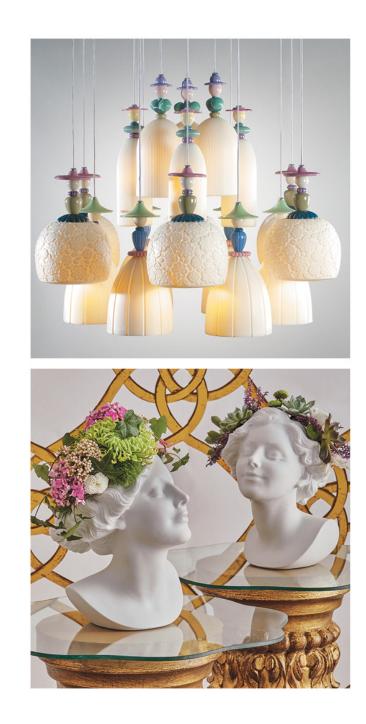

### Lladró Re-Cyclos by Bodo Sperlein

Contemporary but classic, an impressive design statement by designer Bodo Sperlein combining strong graphic elements and organic fluidity in perfect harmony.

A collection of chandeliers and table lamps inspired by Lladro's iconic ladies, interpreted in a new and exciting language.