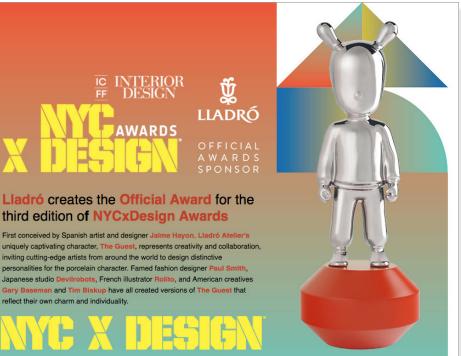

#### LLADRÓ IS THE OFFICIAL AWARDS SPONSOR FOR THE THIRD ANNUAL NYCXDESIGN AWARDS PRESENTED BY INTERIOR DESIGN AND ICFF

A custom version of The Guest by Lladró has been created for this special occasion that celebrates the most outstanding talent in design. The Awards are the connection that pulls together, focuses and rewards excellence in design achievement

#### Lladró creates the Official Award for the third edition of NYCxDesign Awards

reflect their own charm and individuality.

uniquely captivating character, The Guest, represents creativity and collaboration, inviting cutting-edge artists from around the world to design distinctive personalities for the porcelain character. Famed fashion designer Paul Smith, Japanese studio Devilrobots, French illustrator Rolito, and American creatives Gary Baseman and Tim Biskup have all created versions of The Guest that

#### Discover all the details of The Guest Collection

A custom version of The Guest is being created by Lladró for the third edition of NYCxDESIGN Awards presented by Interior Design magazine and ICFF, this time showcasing a vibrant red base. The Awards celebrate outstanding talent across major areas of design such as architecture, interiors, furnishings, lighting, and technology, and unifies the more than 500 events taking place during New York City's showcase of global design.

Inspired by NYCxDESIGN Awards's signature color, Lladró artists and technicians at the brand's workshops in Spain developed a version with platinum luster over a red base that will be awarded in over 30 exciting categories.