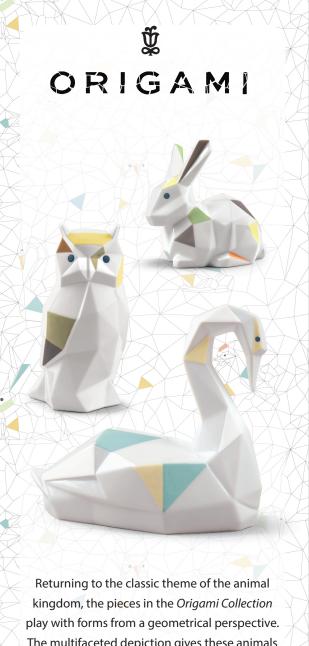

Shiva's attributes are finely defined with a host of details enhancing his majestic character: the trident, the drum, the snake, the bands of Rudraksha and the bun in his hair.

The multifaceted depiction gives these animals a highly original and contemporary image. The collection perpetuates the essence of the brand but in a more updated and innovative style.