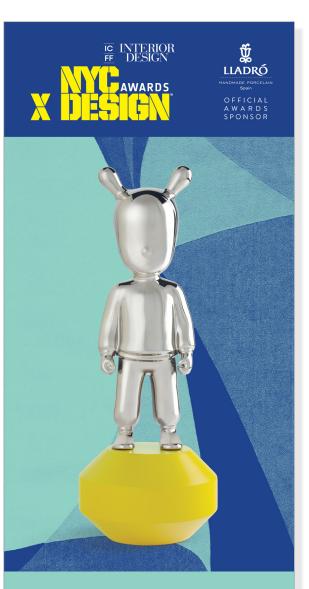

#### LLADRÓ IS THE OFFICIAL AWARDS SPONSOR FOR THE SECOND ANNUAL NYCXDESIGN AWARDS PRESENTED BY INTERIOR DESIGN AND ICFF

A custom version of The Guest by Lladró has been created for this special occasion that celebrates the most outstanding talent in design.

The Awards are the connection that pulls together, focuses and rewards excellence in design achievement from the over 500 events that comprise New York City's celebration of global design.

> For more information please visit NYCxDESIGNawards.com or lladro.com

### Lladro creates the Official Award for the second edition of NYCxDesign Awards

First conceived by Spanish artist and designer Jaime Hayon, Lladró Atelier's uniquely captivating character, The Guest, has represented creativity and collaboration, inviting cutting-edge artists from around the world to design distinctive personalities for the porcelain character. Famed fashion designer Paul Smith, Japanese studio Devilrobots, French illustrator Rolito, and American creatives Gary Baseman and Tim Biskup have all created versions of The Guest that reflect their own charm and individuality.

Inspired by NYCxDESIGN Awards's signature color, Lladró artists and technicians at the brand's workshops in Spain developed a version with platinum luster over a yellow base that will be awarded in over 30 exciting categories.

#### Discover all the details of The Guest Collection

A custom version of this symbol for creativity and innovation is being created by Lladró for the second edition of NYCxDESIGN Awards presented by Interior Design magazine and ICFF, this time showcasing a vibrant yellow base. The awards celebrate outstanding talent across major areas of design such as architecture, interiors, furnishings, lighting, and technology, and unifies the more than 500 events taking place during New York City's showcase of global design.