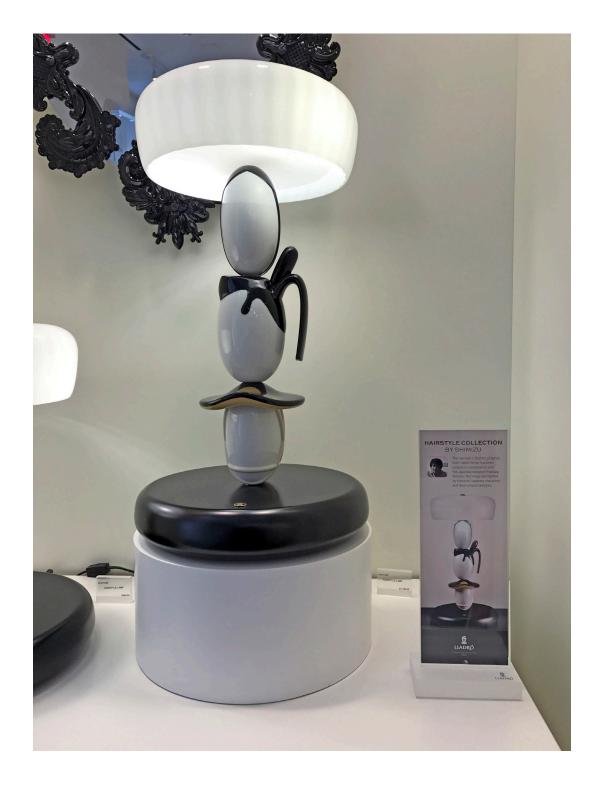

#### HAIRSTYLE COLLECTION BY SHIMIZU

The Hairstyle collection of lamps from Lladró Atelier has been created in collaboration with the Japanese designer Hisakazu Shimizu. The lamps are inspired by historical Japanese characters and their unique hairstyles.