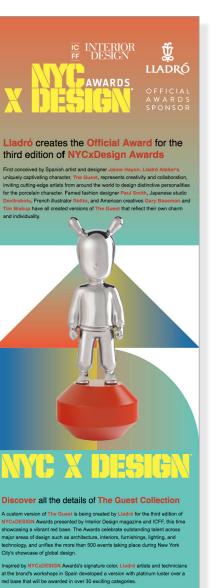

#### Lladró creates the Official Award for the third edition of NYCxDesign Awards

reflect their own charm and individuality.

uniquely captivating character, The Guest, represents creativity and collaboration, inviting cutting-edge artists from around the world to design distinctive personalities for the porcelain character. Famed fashion designer Paul Smith, Japanese studio Devilrobots, French illustrator Rolito, and American creatives Gary Baseman and Tim Biskup have all created versions of The Guest that

#### Discover all the details of The Guest Collection

A custom version of The Guest is being created by Lladró for the third edition of NYCxDESIGN Awards presented by Interior Design magazine and ICFF, this time showcasing a vibrant red base. The Awards celebrate outstanding talent across major areas of design such as architecture, interiors, furnishings, lighting, and technology, and unifies the more than 500 events taking place during New York City's showcase of global design.

Inspired by NYCxDESIGN Awards's signature color, Lladró artists and technicians at the brand's workshops in Spain developed a version with platinum luster over a red base that will be awarded in over 30 exciting categories.