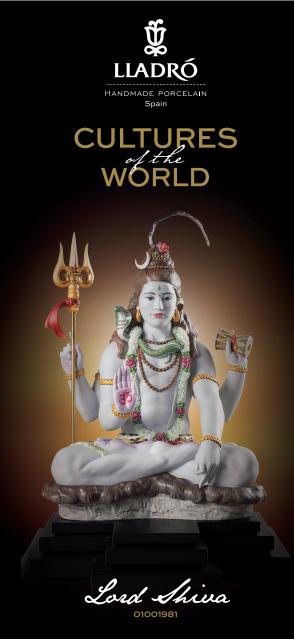

#### TAKE AN ADDITIONAL 15% OFF

Lord Shiva, the Hindu god of meditation and the arts, in a sculpture made in High Porcelain, Lladró's maximum artistic category.

A piece that boasts many complex decorative techniques, like golden luster, and a large amount of handmade flowers made petal by petal.

Shiva's attributes are finely defined with a host of details enhancing his majestic character: the trident, the drum, the snake, the bands of Rudraksha and the bun in his hair.

The multifaceted depiction gives these animals a highly original and contemporary image. The collection perpetuates the essence of the brand but in a more updated and innovative style.