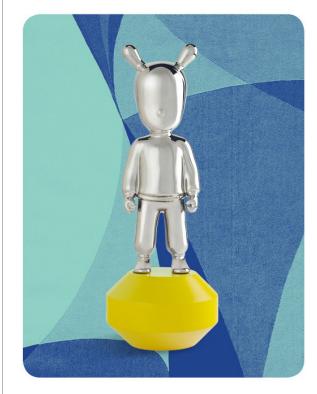

### Lladro creates the Official Award for the second edition of NYCxDesign Awards

First conceived by Spanish artist and designer Jaime Hayon, Lladró Atelier's uniquely captivating character, The Guest, has represented creativity and collaboration, inviting cutting-edge artists from around the world to design distinctive personalities for the porcelain character. Famed fashion designer Paul Smith, Japanese studio Devilrobots, French illustrator Rolito, and American creatives Gary Baseman and Tim Biskup have all created versions of The Guest that reflect their own charm and individuality.

Inspired by NYCxDESIGN Awards's signature color, Lladró artists and technicians at the brand's workshops in Spain developed a version with platinum luster over a yellow base that will be awarded in over 30 exciting categories.

#### Discover all the details of The Guest Collection

A custom version of this symbol for creativity and innovation is being created by Lladró for the second edition of NYCxDESIGN Awards presented by Interior Design magazine and ICFF, this time showcasing a vibrant yellow base. The awards celebrate outstanding talent across major areas of design such as architecture, interiors, furnishings, lighting, and technology, and unifies the more than 500 events taking place during New York City's showcase of global design.