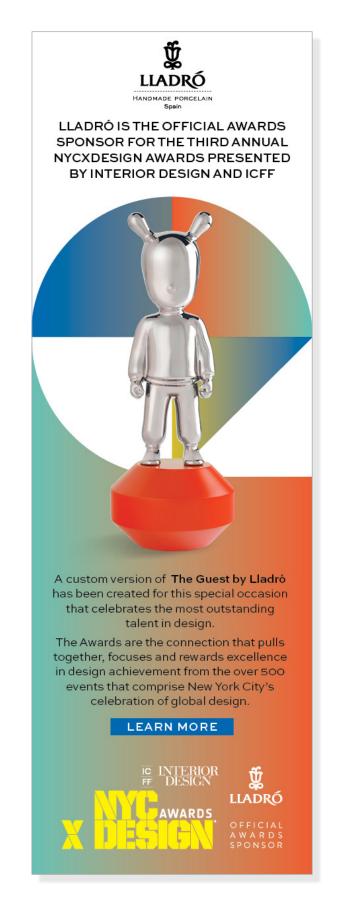

#### LLADRÓ IS THE OFFICIAL AWARDS SPONSOR FOR THE THIRD ANNUAL NYCXDESIGN AWARDS PRESENTED BY INTERIOR DESIGN AND ICFF

A custom version of The Guest by Lladró has been created for this special occasion that celebrates the most outstanding talent in design. The Awards are the connection that pulls together, focuses and rewards excellence in design achievement

from the over 500 events that comprise New York City's celebration of global design. For more information please visit

nycxdesignawards.com or lladro.com

THE GUESIGN GUEST

#### Discover all the details of The Guest Collection

A custom version of The Guest is being created by Lladró for the third edition of NYCxDESIGN Awards presented by Interior Design magazine and ICFF, this time showcasing a vibrant red base. The Awards celebrate outstanding talent across major areas of design such as architecture, interiors, furnishings, lighting, and technology, and unifies the more than 500 events taking place during New York City's showcase of global design.

Inspired by NYCxDESIGN Awards's signature color, Lladró artists and technicians at the brand's workshops in Spain developed a version with platinum luster over a red base that will be awarded in over 30 exciting categories.