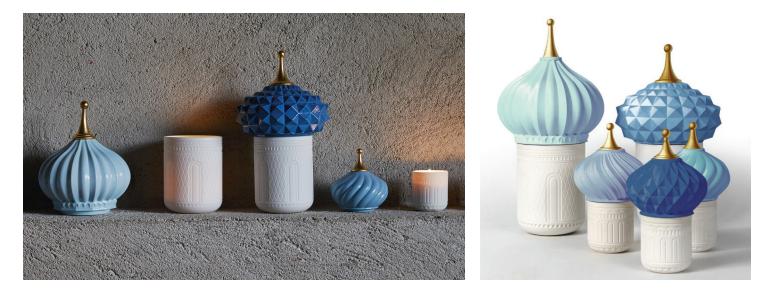

Ladró invites you to an exotic journey in a collection of diffusers and scented candles inspired by the fascinating and mysterious Orient. The vases in the **One Thousand and One Lights** are entirely made in porcelain and their evoking shapes and colors are perfect for relaxing and enjoying your private moments. Once the wax or the liquid is consumed, they can be used as functional objects with an attractive design that look nice grouped together.