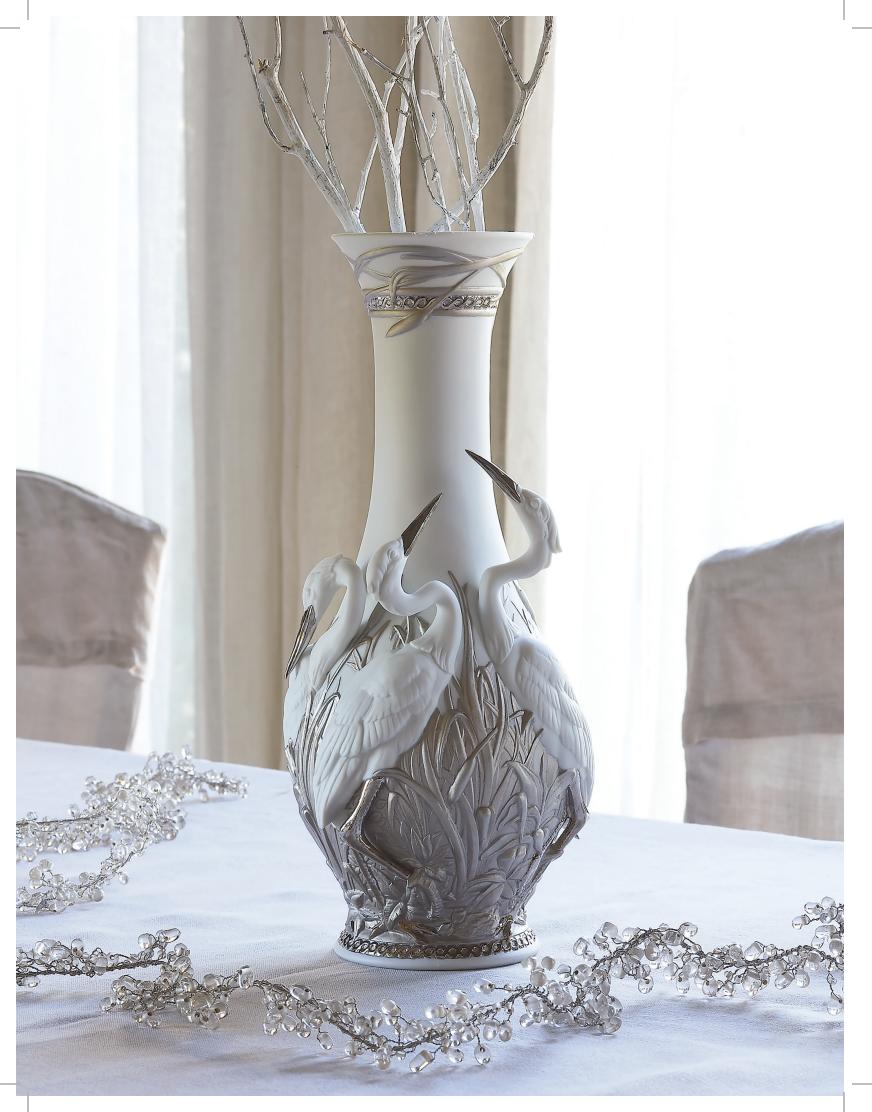

# VASES

Ladró vases are unquestionably one of the best examples of the variety of styles and finishes of the brand's work.

Whether straight simple lines or profusely decorated, smooth or with relief, they are all meticulously ornamented and hand painted.

A lmost as if it was a canvas painting, the Lladró artists deploy all their skill and talent in these pieces, updating a product which is an excellent example of the brand's new aesthetic paths.

01008726 SPARROWS VASE (BLACK) 10¼ x 6¼"

01008621 POPPY FLOWERS VASE (PURPLE) 11 x 9¾"

01009211 PEONIES VASE 16½ x 9½"

01008697 FLOCK OF CRANES Base included 17 ¾ x 8 ¾" 01009230 SAMURAI WARRIOR Base included 23 ½ x 17 ¼ "