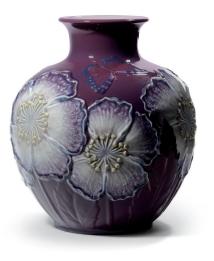

01008621 POPPY FLOWERS VASE (PURPLE) 11 x 9¾"

01009211 PEONIES VASE 16½ x 9½"

01008697 FLOCK OF CRANES Base included 17 ¾ x 8 ¾" 01009230 SAMURAI WARRIOR Base included 23 ½ x 17 ¼ "