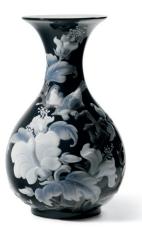

# VASES

Ladró vases are unquestionably one of the best examples of the variety of styles and finishes of the brand's work.

Whether straight simple lines or profusely decorated, smooth or with relief, they are all meticulously ornamented and hand painted.

A lmost as if it was a canvas painting, the Lladró artists deploy all their skill and talent in these pieces, updating a product which is an excellent example of the brand's new aesthetic paths.

01008726 SPARROWS VASE (BLACK) 10¼ x 6¼"