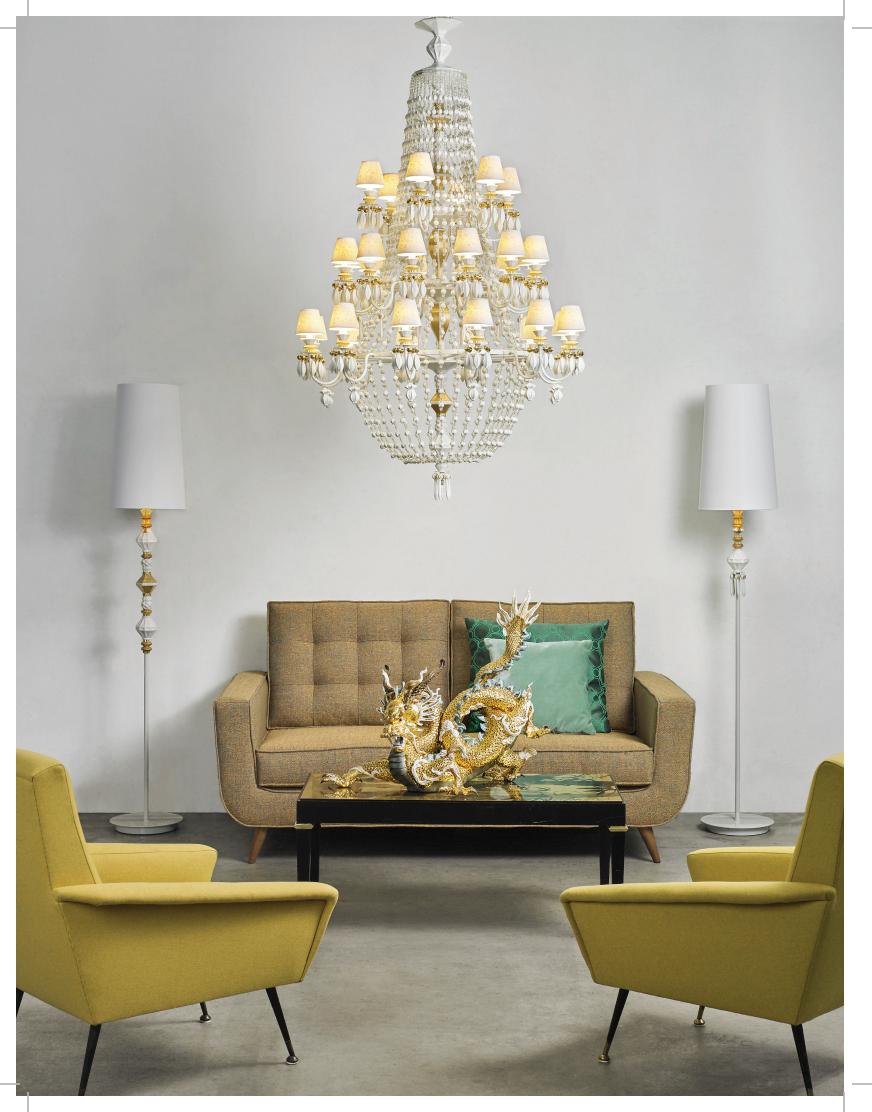

01023322 BDN -TABLE LAMP- GOLD (US) 22½ x 7¾"

WINTER PALACE COLLECTION

The *Winter Palace* chandeliers seem to be lifted directly from a fairytale castle, transforming the crystal into porcelain and the fabric of the lampshades into lithophanes.

When turning them on, the transparency of the porcelain brings out the patterns etched by hand on the surface and bathes us in a warm, welcoming light.

01023486 WINTER PALACE CHANDELIER 6 L. GOLD (US) 35½ x 27½"

WINTER PALACE CHANDELIER 12 L. WHITE (US) 47<sup>1</sup>/<sub>4</sub> x 31<sup>1</sup>/<sub>2</sub>"

hile seemingly opposites, organic and fan- ${f V}$  tasy make the perfect couple. And the best example are the lamps in the *Naturofantastic* collection, ornamented with natural motifs born from the imagination of Lladró artists.