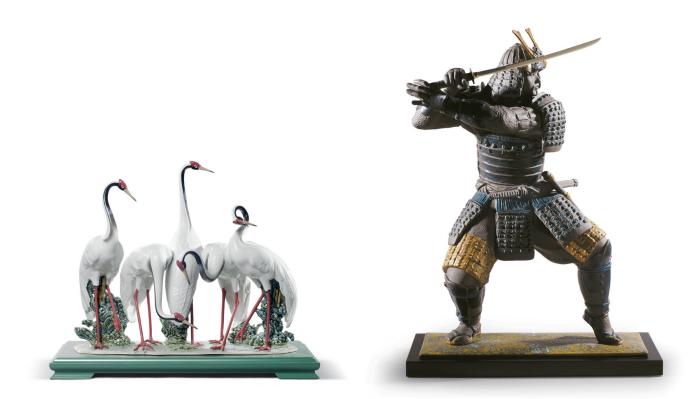

01008621 POPPY FLOWERS VASE (PURPLE) 11 x 9¾"

01009211 PEONIES VASE 16½ x 9½"

01008697 FLOCK OF CRANES Base included 17 ¾ x 8 ¾" 01009230 SAMURAI WARRIOR Base included 23 ½ x 17 ¼ "