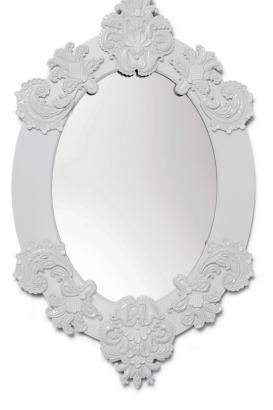

#### MIRRORS

Ladró mirrors reinvent every space in your home. Porcelain objects in original finishes and colors, which fit in every decorative atmosphere. The ample Lladró mirrors catalogue includes detailed ornamented designs, geometrical and organic looking pieces and mirrors in very pure and casual shapes. Exclusive creations, some of limited edition, which adapt to every location and space.

01007831 VANITY MIRROR (WHITE / SILVER) 16¼ x 11½"

01007773 OVAL MIRROR (WHITE) 36½ x 22¾"

01007159 EIGHT SIDED MIRROR (BLACK & WHITE) 31½ x 31½"