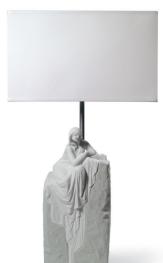

WINTER PALACE CHANDELIER 12 L. WHITE (US) 47<sup>1</sup>/<sub>4</sub> x 31<sup>1</sup>/<sub>2</sub>"

hile seemingly opposites, organic and fan- ${f V}$  tasy make the perfect couple. And the best example are the lamps in the *Naturofantastic* collection, ornamented with natural motifs born from the imagination of Lladró artists.

n black or white, inspired by the wealth of tropical coloring or with the complex technique of golden luster, there are different decorative versions as well as models that come with fabric or translucent porcelain lampshades. Cheerful lamps that remind us that fantasy is relevant to modern design.

01023149 NATUROFANTASTIC 6 LIGHTS LAMP (US) 67 x 15¾"

01023728 NATUROFANTASTIC - TABLE LAMP ORGANIC NATURE (GOLD) 20¾ x Ø 6¾″

\$|13

01007937 NATUROFANTASTIC HANGING LAMP GOLDEN (US) 67 x 4"

01023744 NATUROFANTASTIC - TABLE LAMP LIVING NATURE (BLACK) 21¼ x Ø 6¼″