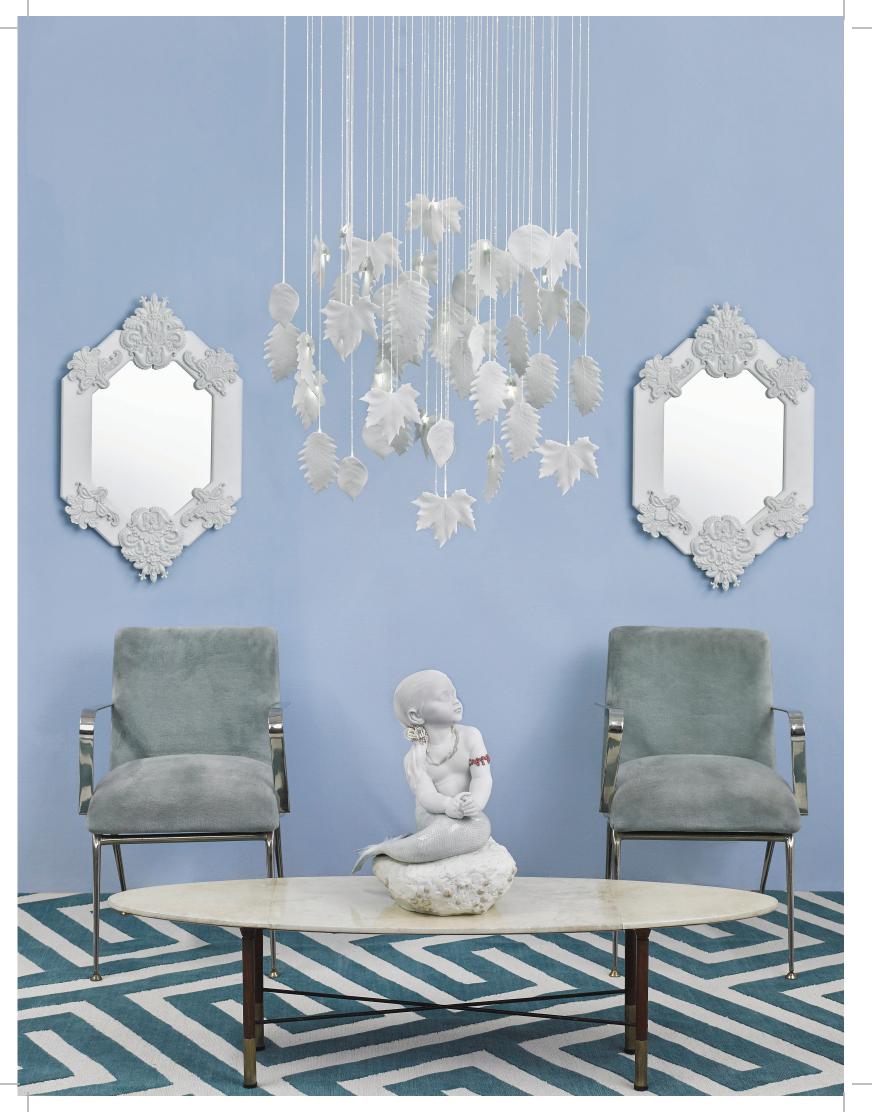

#### MIRRORS

Ladró mirrors reinvent every space in your home. Porcelain objects in original finishes and colors, which fit in every decorative atmosphere. The ample Lladró mirrors catalogue includes detailed ornamented designs, geometrical and organic looking pieces and mirrors in very pure and casual shapes. Exclusive creations, some of limited edition, which adapt to every location and space.

01007831 VANITY MIRROR (WHITE / SILVER) 16¼ x 11½"

01007773 OVAL MIRROR (WHITE) 36½ x 22¾"

01007159 EIGHT SIDED MIRROR (BLACK & WHITE) 31½ x 31½"