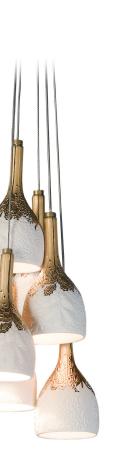

Lladró Re-Cyclos COLLECTION BY BODO SPERLEIN

The German Designer **Bodo Sperlein** focused on Nature using delicate elements of existing brand's pieces to create design lead products for Lladró's *Re-Cyclos* project. A collection of surprising decorative and functional pieces that underline the beauty and quality of detail of all Lladró works.

01017047 FREEZE FRAME I HANGING LAMP (US) 67 x 9½"

01017039 FAIRY LIGHT II WALL LIGHT (US) 8¼ x 5 "