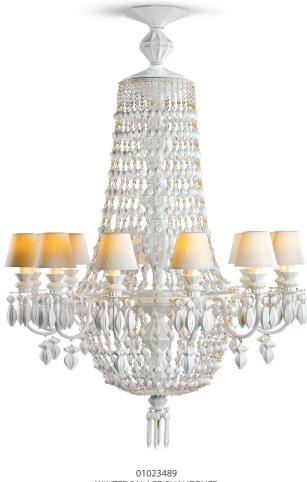

01023322 BDN -TABLE LAMP- GOLD (US) 22½ x 7¾"

WINTER PALACE COLLECTION

The *Winter Palace* chandeliers seem to be lifted directly from a fairytale castle, transforming the crystal into porcelain and the fabric of the lampshades into lithophanes.

WINTER PALACE CHANDELIER 12 L. WHITE (US) 47<sup>1</sup>/<sub>4</sub> x 31<sup>1</sup>/<sub>2</sub>"

hile seemingly opposites, organic and fan- ${f V}$  tasy make the perfect couple. And the best example are the lamps in the *Naturofantastic* collection, ornamented with natural motifs born from the imagination of Lladró artists.