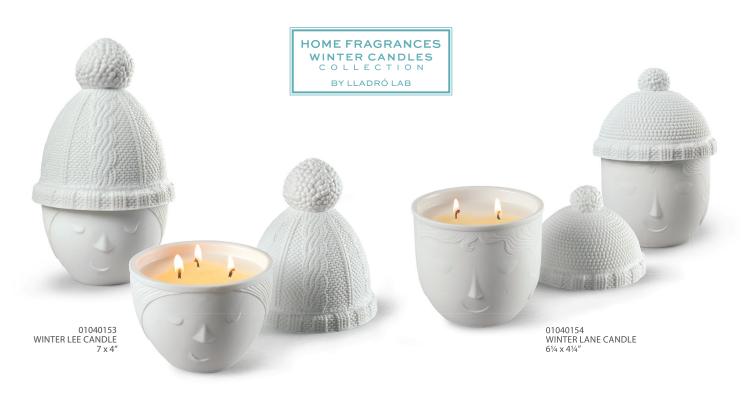

HOME FRAGRANCES VOLUTES & NOSE CANDLE COLLECTION

Jasmine, orange blossom, vanilla, wood... Your home is your temple, your private space and your refuge, and there is a *Lladró Home Fragrance* that is just right for it. Natural essences combined with the artistic touch of handcrafted porcelain to decorate your home with aromas. Either in scented candles or in liquid perfume diffusers, *Lladró Fragrances* will ensure you a unique aromatic experience.

VOLUTES CANDLE 3¼ x 3¼ x 3¼"

NOSE CANDLE 3¼ x 3¼ x 3¼"

PERFUME DIFFUSER 9½ x 2¼" HOME FRAGRANCES ECHOES OF NATURE COLLECTION BY LLADRÓ LAB

01040144 TROPICAL BLOSSOMS 01040145 GARDENS OF VALENCIA 01040146 A SECRET ORIENT 01040148 I LOVE YOU, MOM 01040151 ON THE PRAIRIE 434 y 314"