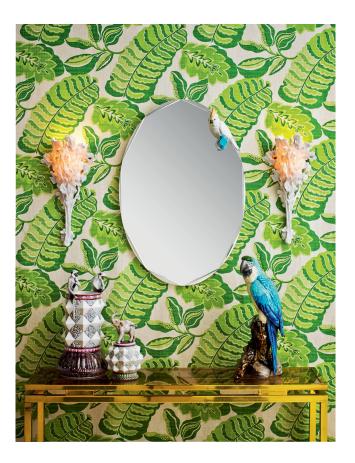

#### MIRRORS

Ladró mirrors reinvent every space in your home. Porcelain objects in original finishes and colors, which fit in every decorative atmosphere. The ample Lladró mirrors catalogue includes detailed ornamented designs, geometrical and organic looking pieces and mirrors in very pure and casual shapes. Exclusive creations, some of limited edition, which adapt to every location and space.

01007831 VANITY MIRROR (WHITE / SILVER) 16¼ x 11½"

01007773 OVAL MIRROR (WHITE) 36½ x 22¾"

01007159 EIGHT SIDED MIRROR (BLACK & WHITE) 31½ x 31½"