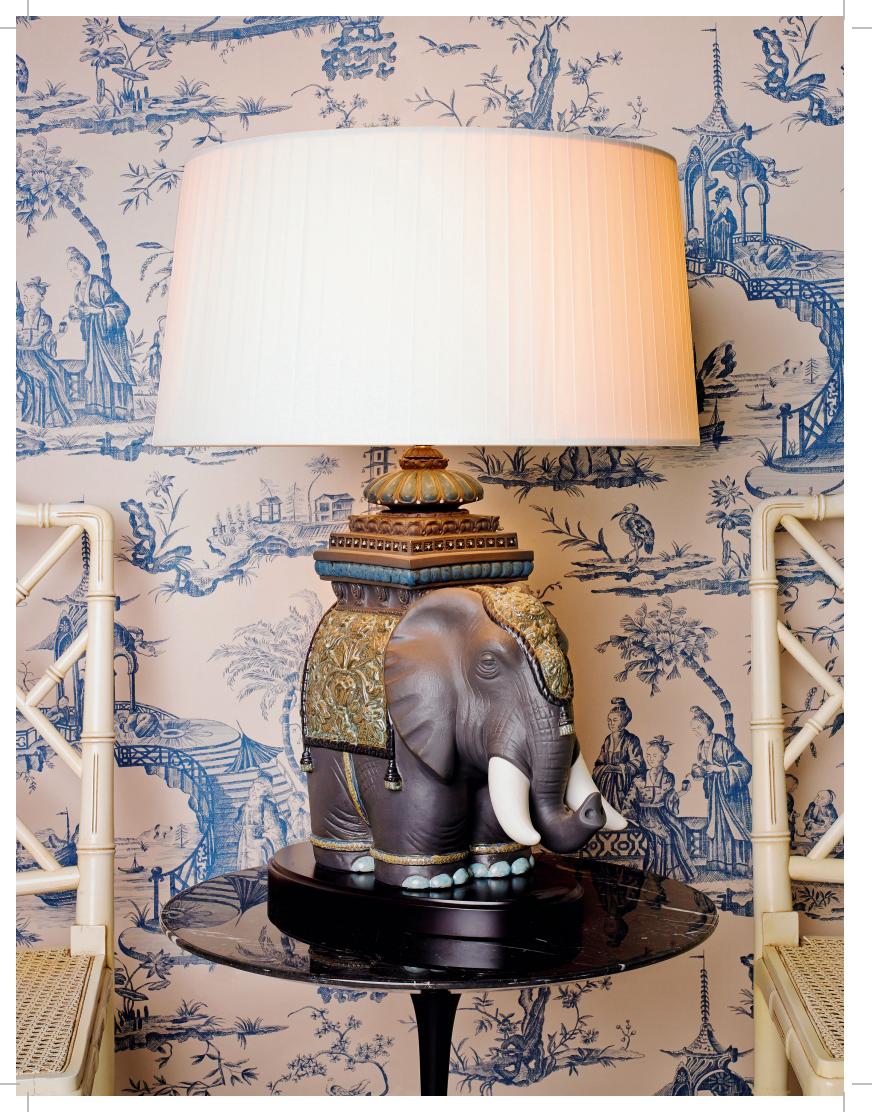

#### TABLE LAMPS

Ladró reinforces the functional aspect of its creations with a wide-ranging catalogue of lamps that are consolidating the brand's reputation within the lighting sector worldwide while still showcasing unparalleled sculptural qualities.

ROAT

01023058 SCIENTIA - LAMP (US) 26½ x 11¾"

01023030 BEAUTIFUL ANGEL - LAMP (US) 19¼ x 9¾"

01023086 ATTENTIVE GREYHOUND LAMP (US) 27¼ x 13¾"