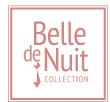

01023907

BLACK 86½ x 9″

Ladró's *Belle de Nuit* lamps speak to us in a new language of porcelain and color. They give off a warm light thanks to the lithophanes as shades, engraved with different decorative motifs. The rest is down to the wealth of Lladró's palette of colors: from the most classic model in white to the fun multicolor version, *Belle de Nuit* lamps decorate, illuminate and, above all else, add that exclusive magical touch to your favourite rooms.

01023322 BDN -TABLE LAMP- GOLD (US) 22½ x 7¾"

WINTER PALACE COLLECTION

The *Winter Palace* chandeliers seem to be lifted directly from a fairytale castle, transforming the crystal into porcelain and the fabric of the lampshades into lithophanes.