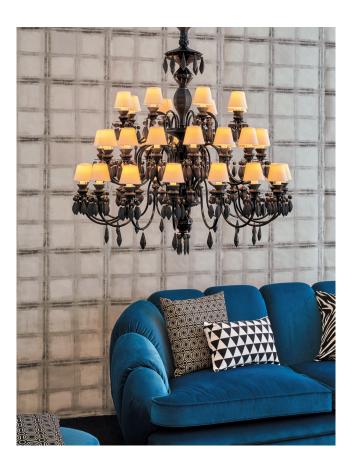

#### **IVY&SEED** COLLECTION

 ${\sf C}$  eeds and warm light... the perfect combination to make  ${\mathcal J}$ Nature bloom is also the inspiration for Lladró's new lighting collection *lvy&Seed*. A series of porcelain chandeliers harmonically combining elements of plants like bulbs, roots, leaves and petals.

he new *Ivy&Seed* collection gets off to a start with a wide range of models, sizes and colors that make it the most versatile in the Lladró catalogue, ideal to adapt to the tastes of individual clients as well as decorative contract projects. Available in models with 8, 16, 20 and 32 lights, these chandeliers come in five standard sizes, with the possibility to customize them by varying the height as well as the number and composition of the lights.