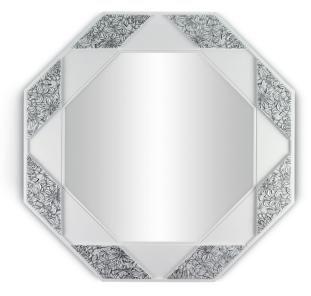

#### MIRRORS

Ladró mirrors reinvent every space in your home. Porcelain objects in original finishes and colors, which fit in every decorative atmosphere. The ample Lladró mirrors catalogue includes detailed ornamented designs, geometrical and organic looking pieces and mirrors in very pure and casual shapes. Exclusive creations, some of limited edition, which adapt to every location and space.

01007831 VANITY MIRROR (WHITE / SILVER) 16¼ x 11½"

01007773 OVAL MIRROR (WHITE) 36½ x 22¾"

01007159 EIGHT SIDED MIRROR (BLACK & WHITE) 31½ x 31½"