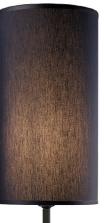

#### TABLE LAMPS

Ladró reinforces the functional aspect of its creations with a wide-ranging catalogue of lamps that are consolidating the brand's reputation within the lighting sector worldwide while still showcasing unparalleled sculptural qualities.

ROAT

01023058 SCIENTIA - LAMP (US) 26½ x 11¾"

01023030 BEAUTIFUL ANGEL - LAMP (US) 19¼ x 9¾"

01023086 ATTENTIVE GREYHOUND LAMP (US) 27¼ x 13¾"