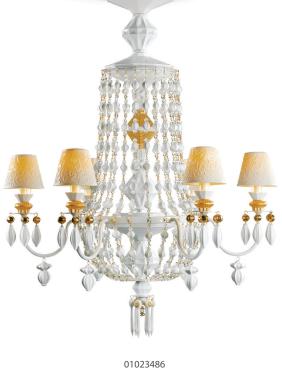

01023322 BDN -TABLE LAMP- GOLD (US) 22½ x 7¾"

WINTER PALACE COLLECTION

The *Winter Palace* chandeliers seem to be lifted directly from a fairytale castle, transforming the crystal into porcelain and the fabric of the lampshades into lithophanes.

When turning them on, the transparency of the porcelain brings out the patterns etched by hand on the surface and bathes us in a warm, welcoming light.

01023486 WINTER PALACE CHANDELIER 6 L. GOLD (US) 35½ x 27½"