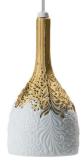

01023907

BLACK 86½ x 9″

Ladró's *Belle de Nuit* lamps speak to us in a new language of porcelain and color. They give off a warm light thanks to the lithophanes as shades, engraved with different decorative motifs. The rest is down to the wealth of Lladró's palette of colors: from the most classic model in white to the fun multicolor version, *Belle de Nuit* lamps decorate, illuminate and, above all else, add that exclusive magical touch to your favourite rooms.

01023322 BDN -TABLE LAMP- GOLD (US) 22½ x 7¾"

WINTER PALACE COLLECTION

The *Winter Palace* chandeliers seem to be lifted directly from a fairytale castle, transforming the crystal into porcelain and the fabric of the lampshades into lithophanes.