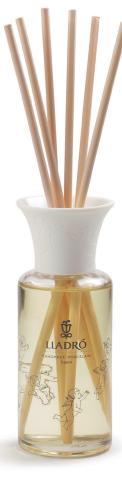

HOME FRAGRANCES VOLUTES & NOSE CANDLE COLLECTION

Jasmine, orange blossom, vanilla, wood... Your home is your temple, your private space and your refuge, and there is a *Lladró Home Fragrance* that is just right for it. Natural essences combined with the artistic touch of handcrafted porcelain to decorate your home with aromas. Either in scented candles or in liquid perfume diffusers, *Lladró Fragrances* will ensure you a unique aromatic experience.

VOLUTES CANDLE 3¼ x 3¼ x 3¼"

NOSE CANDLE 3¼ x 3¼ x 3¼"

PERFUME DIFFUSER 9½ x 2¼" HOME FRAGRANCES ECHOES OF NATURE COLLECTION BY LLADRÓ LAB

01040144 TROPICAL BLOSSOMS 01040145 GARDENS OF VALENCIA 01040146 A SECRET ORIENT 01040148 I LOVE YOU, MOM 01040151 ON THE PRAIRIE 434 y 314"