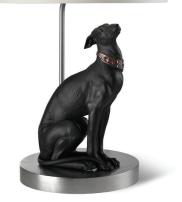

ROAT

01023058 SCIENTIA - LAMP (US) 26½ x 11¾"

01023030 BEAUTIFUL ANGEL - LAMP (US) 19¼ x 9¾"

01023086 ATTENTIVE GREYHOUND LAMP (US) 27¼ x 13¾"