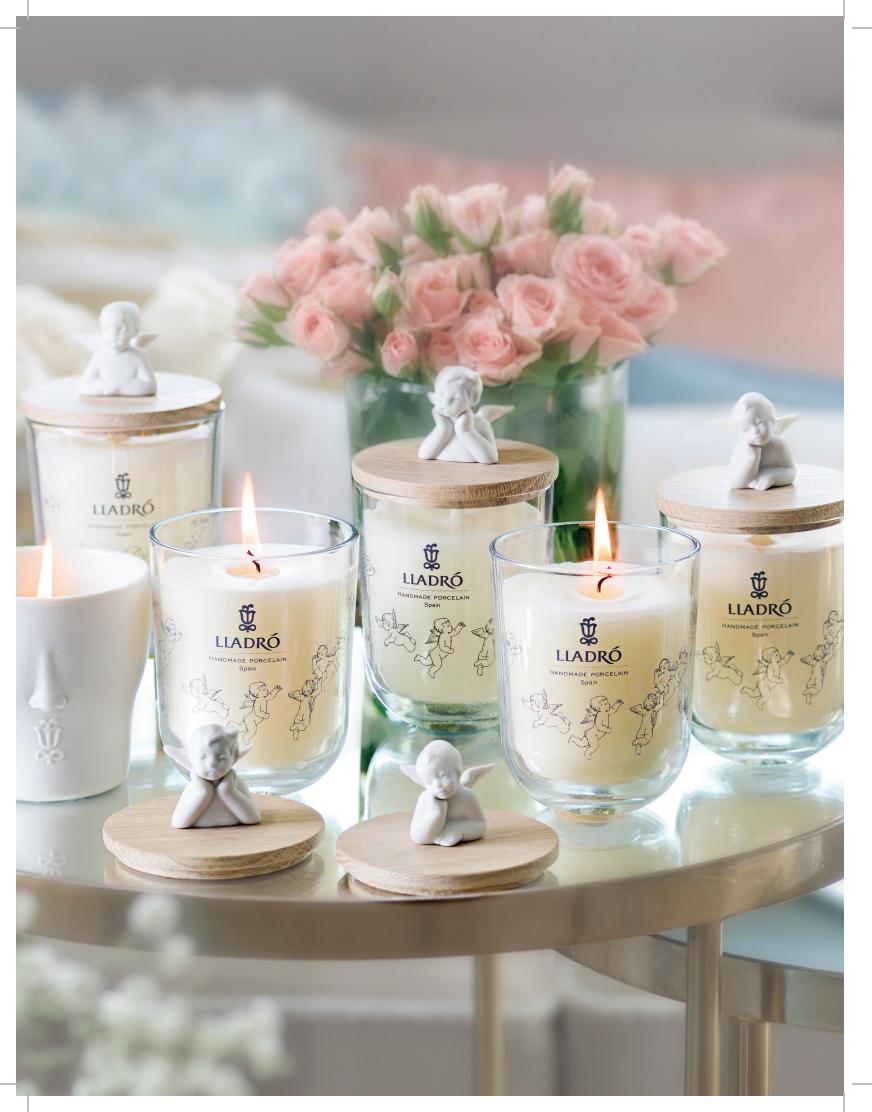

HOME FRAGRANCES VOLUTES & NOSE CANDLE COLLECTION

Jasmine, orange blossom, vanilla, wood... Your home is your temple, your private space and your refuge, and there is a *Lladró Home Fragrance* that is just right for it. Natural essences combined with the artistic touch of handcrafted porcelain to decorate your home with aromas. Either in scented candles or in liquid perfume diffusers, *Lladró Fragrances* will ensure you a unique aromatic experience.

VOLUTES CANDLE 3¼ x 3¼ x 3¼"

NOSE CANDLE 3¼ x 3¼ x 3¼"

PERFUME DIFFUSER 9½ x 2¼" HOME FRAGRANCES ECHOES OF NATURE COLLECTION BY LLADRÓ LAB

01040144 TROPICAL BLOSSOMS 01040145 GARDENS OF VALENCIA 01040146 A SECRET ORIENT 01040148 I LOVE YOU, MOM 01040151 ON THE PRAIRIE 434 y 314"