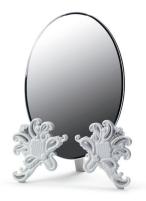

#### MIRRORS

Ladró mirrors reinvent every space in your home. Porcelain objects in original finishes and colors, which fit in every decorative atmosphere. The ample Lladró mirrors catalogue includes detailed ornamented designs, geometrical and organic looking pieces and mirrors in very pure and casual shapes. Exclusive creations, some of limited edition, which adapt to every location and space.

01007831 VANITY MIRROR (WHITE / SILVER) 16¼ x 11½"

01007773 OVAL MIRROR (WHITE) 36½ x 22¾"

01007159 EIGHT SIDED MIRROR (BLACK & WHITE) 31½ x 31½"