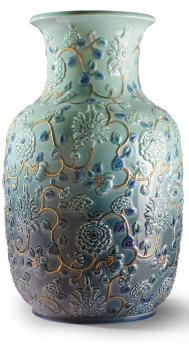

# VASES

Ladró vases are unquestionably one of the best examples of the variety of styles and finishes of the brand's work.

Whether straight simple lines or profusely decorated, smooth or with relief, they are all meticulously ornamented and hand painted.

01008621 POPPY FLOWERS VASE (PURPLE) 11 x 9¾"

01009211 PEONIES VASE 16½ x 9½"

01008697 FLOCK OF CRANES Base included 17 ¾ x 8 ¾" 01009230 SAMURAI WARRIOR Base included 23 ½ x 17 ¼ "