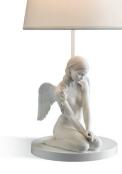

ROAT

01023058 SCIENTIA - LAMP (US) 26½ x 11¾"

01023030 BEAUTIFUL ANGEL - LAMP (US) 19¼ x 9¾"

01023086 ATTENTIVE GREYHOUND LAMP (US) 27¼ x 13¾"