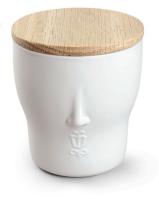

HOME FRAGRANCES VOLUTES & NOSE CANDLE COLLECTION

Jasmine, orange blossom, vanilla, wood... Your home is your temple, your private space and your refuge, and there is a *Lladró Home Fragrance* that is just right for it. Natural essences combined with the artistic touch of handcrafted porcelain to decorate your home with aromas. Either in scented candles or in liquid perfume diffusers, *Lladró Fragrances* will ensure you a unique aromatic experience.

VOLUTES CANDLE 3¼ x 3¼ x 3¼"

NOSE CANDLE 3¼ x 3¼ x 3¼"

PERFUME DIFFUSER 9½ x 2¼" HOME FRAGRANCES ECHOES OF NATURE COLLECTION BY LLADRÓ LAB

01040144 TROPICAL BLOSSOMS 01040145 GARDENS OF VALENCIA 01040146 A SECRET ORIENT 01040148 I LOVE YOU, MOM 01040151 ON THE PRAIRIE 434 y 314"