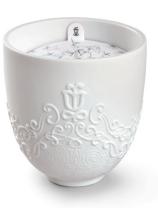

HOME FRAGRANCES VOLUTES & NOSE CANDLE COLLECTION

Jasmine, orange blossom, vanilla, wood... Your home is your temple, your private space and your refuge, and there is a *Lladró Home Fragrance* that is just right for it. Natural essences combined with the artistic touch of handcrafted porcelain to decorate your home with aromas. Either in scented candles or in liquid perfume diffusers, *Lladró Fragrances* will ensure you a unique aromatic experience.

VOLUTES CANDLE 3¼ x 3¼ x 3¼"

NOSE CANDLE 3¼ x 3¼ x 3¼"

PERFUME DIFFUSER 9½ x 2¼" HOME FRAGRANCES ECHOES OF NATURE COLLECTION BY LLADRÓ LAB

01040144 TROPICAL BLOSSOMS 01040145 GARDENS OF VALENCIA 01040146 A SECRET ORIENT 01040148 I LOVE YOU, MOM 01040151 ON THE PRAIRIE 434 y 314"