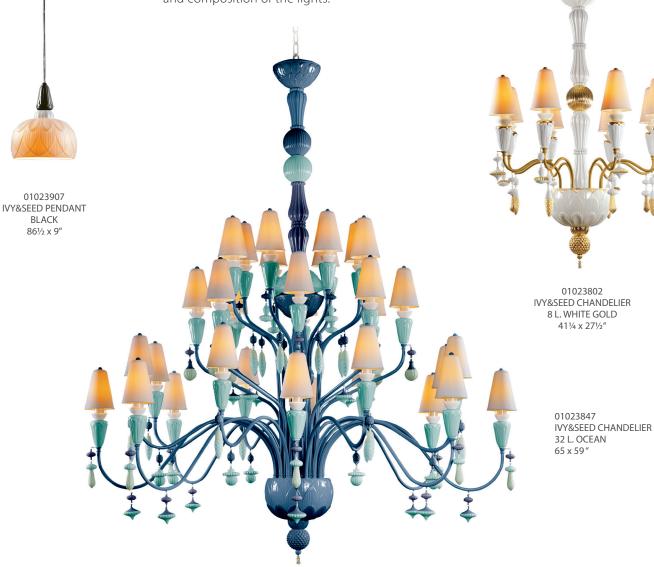

#### **IVY&SEED** COLLECTION

 ${\sf C}$  eeds and warm light... the perfect combination to make  ${\mathcal J}$ Nature bloom is also the inspiration for Lladró's new lighting collection *lvy&Seed*. A series of porcelain chandeliers harmonically combining elements of plants like bulbs, roots, leaves and petals.

he new *Ivy&Seed* collection gets off to a start with a wide range of models, sizes and colors that make it the most versatile in the Lladró catalogue, ideal to adapt to the tastes of individual clients as well as decorative contract projects. Available in models with 8, 16, 20 and 32 lights, these chandeliers come in five standard sizes, with the possibility to customize them by varying the height as well as the number and composition of the lights.

01023907

BLACK 86½ x 9″

Ladró's *Belle de Nuit* lamps speak to us in a new language of porcelain and color. They give off a warm light thanks to the lithophanes as shades, engraved with different decorative motifs. The rest is down to the wealth of Lladró's palette of colors: from the most classic model in white to the fun multicolor version, *Belle de Nuit* lamps decorate, illuminate and, above all else, add that exclusive magical touch to your favourite rooms.