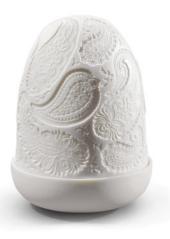

01023923 Cranes Dome Table Lamp 6 " x Ø41⁄4"

01023923 Cactus Dome Table Lamp 6 " x Ø41⁄4"

01023919 Paisley Dome Table Lamp 6 " x Ø41⁄4"

01023888 Koi Dome Table Lamp 6 " x Ø41⁄4 "

01023890 Lace Dome Table Lamp 6 " x Ø41⁄4"