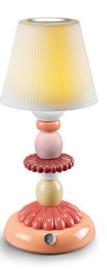

# BELLE DE NUIT

COLLECTION

BY LLADRÓ LAB

ladró's *Belle de Nuit* lamps speak to us in a new language of porcelain and color. They give off a warm light thanks to the lithophanes as shades, engraved with different decorative motifs. The rest is down to the wealth of Lladró's palette of colors: from the most classic model in white to the fun multicolor version, *Belle de Nuit* lamps decorate, illuminate and, above all else, add that exclusive magical touch to your favourite rooms.

01023258 BDN Wall 2L. Blue (US) 14¼" x 11½"

01023195 BDN Chandelier 24L. White (US) 39¼" x 31½"

01023222 BDN Table Lamp. Black (US) 22½" x 7¾"

01023206 BDN Lithophanie Lamp White (US) 11" x 31/2"