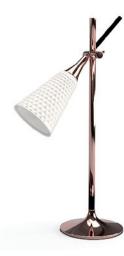

01017252 Hairstyle Lamp (H/M) (US) 15" x Ø 12"

01017256 Hairstyle Lamp (I/U) (US) 15" x Ø 12"

Jamz Collection is the first Lladró lighting collection that draws inspiration by jazz music to shape a singular selection of hanging, floor and reading lamps. The combination of metals with porcelain shades, to choose between three different models, recalls the shape of jazz instruments. The customization of the lamps symbolizes the free spirit of this music, allowing improvisation for bespoke creations.

**Jamz Collection** offers lamps of refined forms in white porcelain with metals ingold, copper or black in which light and craftsmanship come together to create different atmospheres.

01023925 Jamz Reading Lamp (Shine Gold) 21¾ x 11¼ x 6½ "

01023926 Jamz Reading Lamp (Shine Black) 12½ " X Ø 12"

01023927 Jamz Reading Lamp (Shine Copper) 12½ " X Ø 12"

01023928 Jamz Foot Lamp (Shine Gold) 21¾ x 11¼ x 6½ "

01023929 Jamz Foot Lamp (Shine Black) 12½ "X Ø 12"

01023930 Jamz Foot Lamp (Shine Copper) 12½ " X Ø 12"