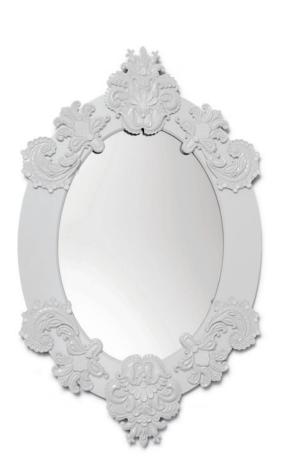

01007078 Canvas Vase Tree Rings (Black & Gold) 15" x 9"

01017058 Papagena Bowl (White) 3½" x 15¾"

01017059 Papagena Bowl (Black) 3½" x 15¾"

ladró mirrors reinvent every space in your home. Porcelain objects in original finishes and colors, which fit in every decorative atmosphere. The wide Lladró mirrors catalogue includes detailed ornamented designs, geometrical and organic looking pieces and mirrors in very pure and casual shapes. Exclusive creations, some of limited edition, which adapt to every location and space.

01007773 Oval Mirror (White) 36½" x 22¾"

01007825 Arabesque Eight Sided Mirror 31½" x 31½"