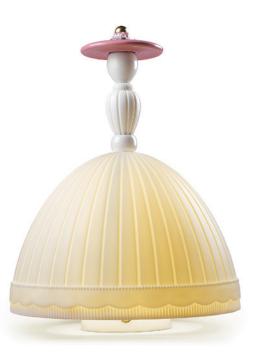

01023923 Cranes Dome Table Lamp 6 " x Ø41⁄4"

01023923 Cactus Dome Table Lamp 6 " x Ø41⁄4"

01023919 Paisley Dome Table Lamp 6 " x Ø41⁄4"

01023888 Koi Dome Table Lamp 6 " x Ø41⁄4 "

01023890 Lace Dome Table Lamp 6 " x Ø41⁄4"

01023889 Wicker Dome Table Lamp 6 " x Ø41/4"