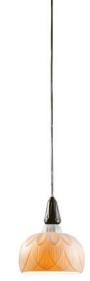

01023808 Ivy & Seed Chandelier 8 L. Red 41¼" x 27½"

01023847 Ivy & Seed Chandelier 32 L. Ocean 65" x 59"

01023907 Ivy & Seed Pendant Black 86½" x 9" 01023278 BDN Wall 2L. Pink (US) 14¼" x 11½" 01023278 BDN Floor Lamp II. Multicolor (US) 71½" x 12"