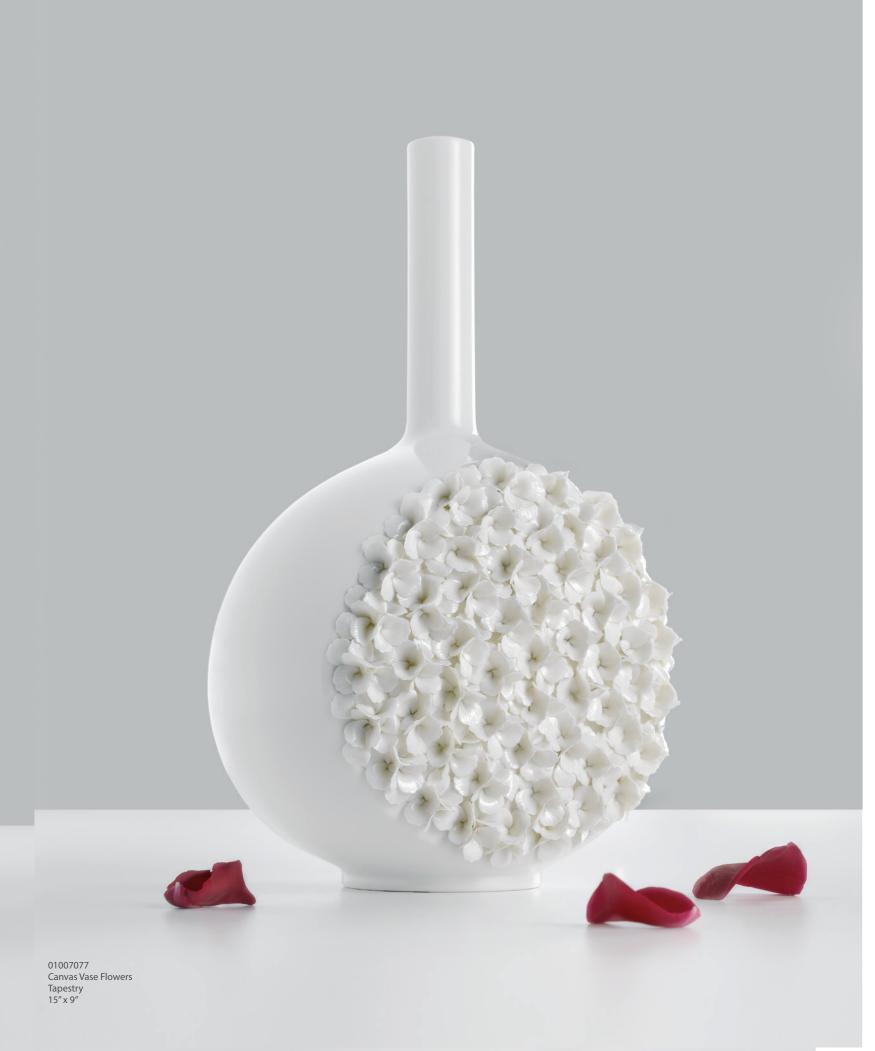

# RE-CYCLOS COLLECTION BY BODO SPERLEIN

The German Designer Bodo Sperlein focused on Nature using delicate elements of existing brand's pieces to create design lead products for Lladró's *Re-Cyclos* project. A collection of surprising decorative and functional pieces that underline the beauty and quality of detail of all Lladró works.

01007078 Canvas Vase Tree Rings (Black & Gold) 15" x 9"

01017058 Papagena Bowl (White) 3½" x 15¾"

01017059 Papagena Bowl (Black) 3½" x 15¾"

ladró mirrors reinvent every space in your home. Porcelain objects in original finishes and colors, which fit in every decorative atmosphere. The wide Lladró mirrors catalogue includes detailed ornamented designs, geometrical and organic looking pieces and mirrors in very pure and casual shapes. Exclusive creations, some of limited edition, which adapt to every location and space.