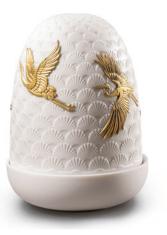

01023923 Cranes Dome Table Lamp 6 " x Ø41⁄4"

01023923 Cactus Dome Table Lamp 6 " x Ø41⁄4"

01023919 Paisley Dome Table Lamp 6 " x Ø41⁄4"

01023888 Koi Dome Table Lamp 6 " x Ø41⁄4 "

01023890 Lace Dome Table Lamp 6 " x Ø41⁄4"