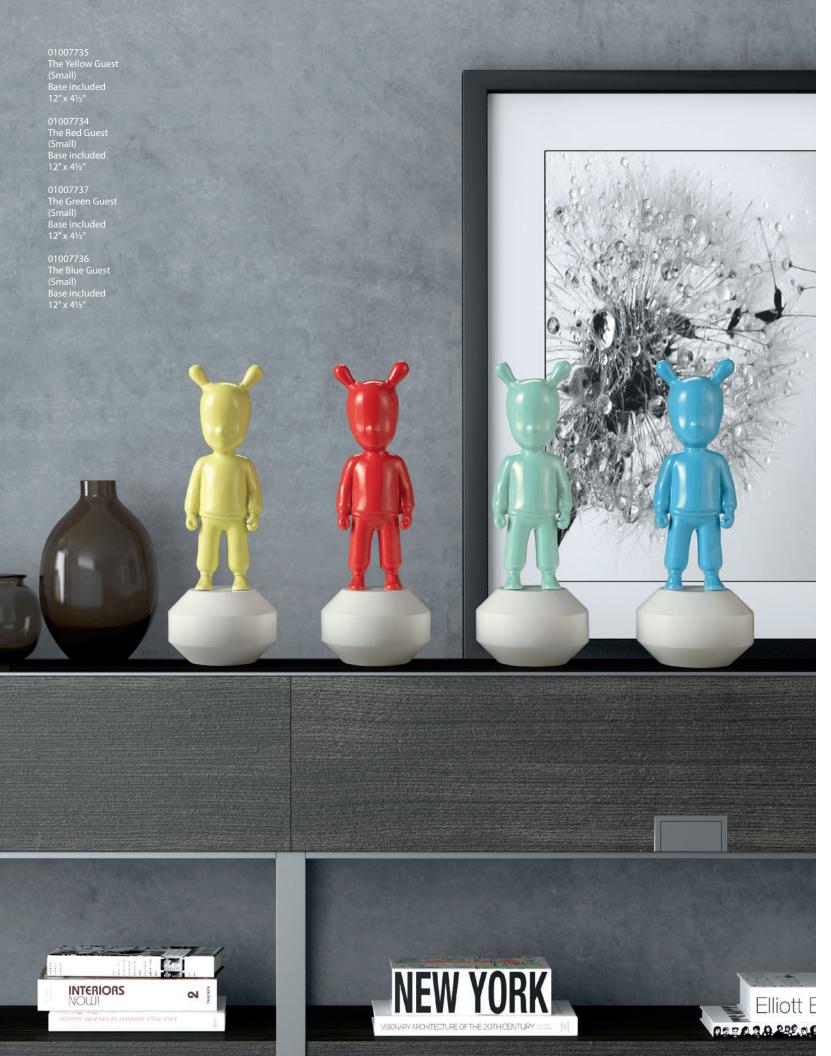

# THE GUEST

BY JAIME HAYON

nexpected, captivating, unique... this is *The Guest*, a ground-breaking character created by Jaime Hayon for Lladró Atelier, a world of new experiences in porcelain where in-house designers and external artists bring their own unique ideas to life, giving a distinctive personality to this singular porcelain being. *The Guest* collection includes spectacular limited edition, numbered series and monochromatic pieces in different sizes and colors for the most modern interiors.

01007730 The Guest By Paul Smith (Big) Limited edition Base included 20½" x 7½"

01007279 The Guest By Tim Biskup (Big) Limited edition Base included 20½" x 7½"