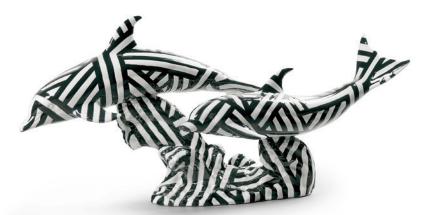

01007846 Parrot Parade (Coral) 16¼" x 9¾" x 7¾"

In black and white or in full color, **Lladró** offers you countless options to decorate your interiors. *Dazzle* collection, an artistic exercise inspired by the celebrated vanguard camouflage technique based on complex geometric patterns, introduce a strikingly different array of **Lladró** creations.

01009162 Dolphins' Dance (Dazzle) 7¾" x 16¼" x 6¾"

01009087 Sleeping Bunny (Dazzle) 2¾" x 5" x 3½"

01009078 Macaw Bird (DAZZLE) Limited edition of 500 pieces 18" x 7¾" x 7¾"

choes of Nature collection is inspired by the evocative power of the aromas that we find in Nature. The collection includes seven candles, each one in a unique fragrance. They combine their