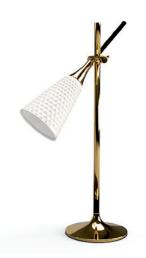

01017252 Hairstyle Lamp (H/M) (US) 15" x Ø 12"

01017256 Hairstyle Lamp (I/U) (US) 15" x Ø 12"

Jamz Collection is the first Lladró lighting collection that draws inspiration by jazz music to shape a singular selection of hanging, floor and reading lamps. The combination of metals with porcelain shades, to choose between three different models, recalls the shape of jazz instruments. The customization of the lamps symbolizes the free spirit of this music, allowing improvisation for bespoke creations.

**Jamz Collection** offers lamps of refined forms in white porcelain with metals ingold, copper or black in which light and craftsmanship come together to create different atmospheres.

01023925 Jamz Reading Lamp (Shine Gold) 21¾ x 11¼ x 6½ "

01023926 Jamz Reading Lamp (Shine Black) 12½ " X Ø 12"

01023927 Jamz Reading Lamp (Shine Copper) 12½ " X Ø 12"

01023928 Jamz Foot Lamp (Shine Gold) 21¾ x 11¼ x 6½ "

01023929 Jamz Foot Lamp (Shine Black) 12½ "X Ø 12"

01023930 Jamz Foot Lamp (Shine Copper) 12½ " X Ø 12"