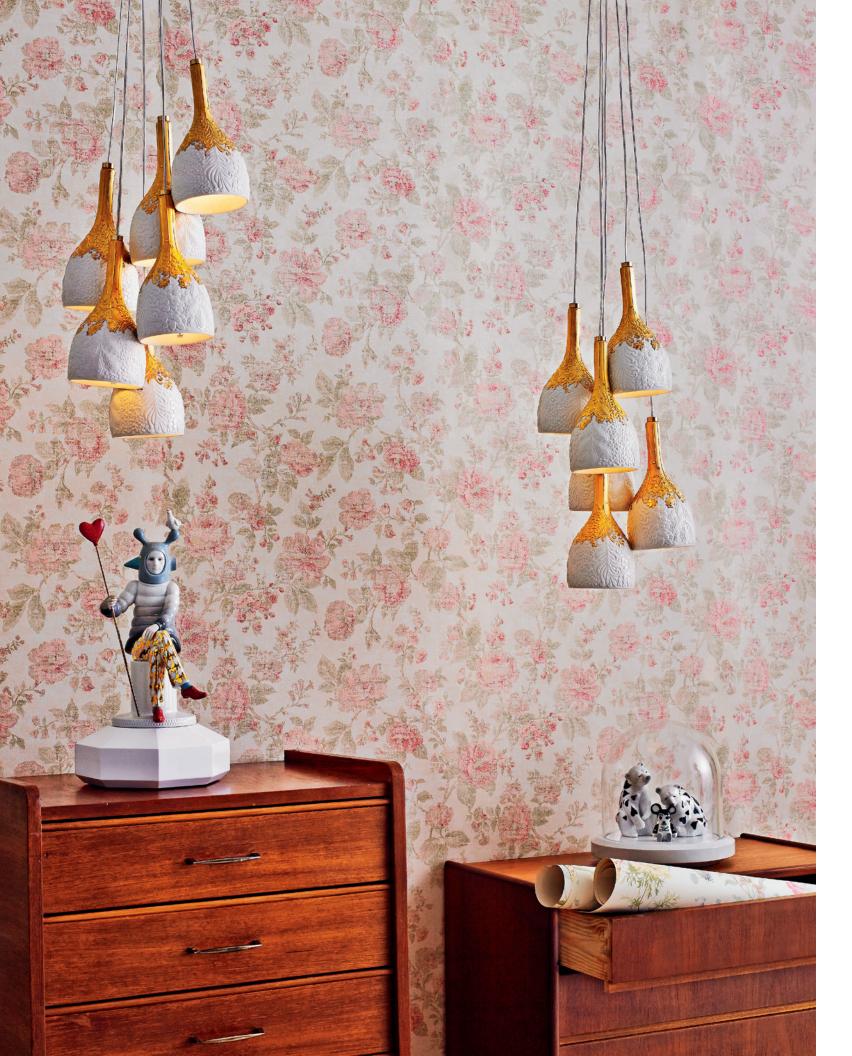

BY LLADRÓ LAB

Seeds and warm light... the perfect combination to make Nature bloom is also the inspiration for Lladró's new lighting collection *Ivy&Seed*. A series of porcelain chandeliers harmonically combining elements of plants like bulbs, roots, leaves and petals.

The new *Ivy&Seed* collection gets off to a start with a wide range of models, sizes and colors that make it the most versatile in the Lladró catalogue, ideal to adapt to the tastes of individual clients as well as decorative contract projects. Available in models with 8, 16, 20 and 32 lights, these chandeliers come in five standard sizes, with the possibility to customize them by varying the height as well as the number and composition of the lights.

01023808 Ivy & Seed Chandelier 8 L. Red 41¼" x 27½"

01023847 Ivy & Seed Chandelier 32 L. Ocean 65" x 59"

01023907 Ivy & Seed Pendant Black 86½" x 9" 01023278 BDN Wall 2L. Pink (US) 14¼" x 11½" 01023278 BDN Floor Lamp II. Multicolor (US) 71½" x 12"