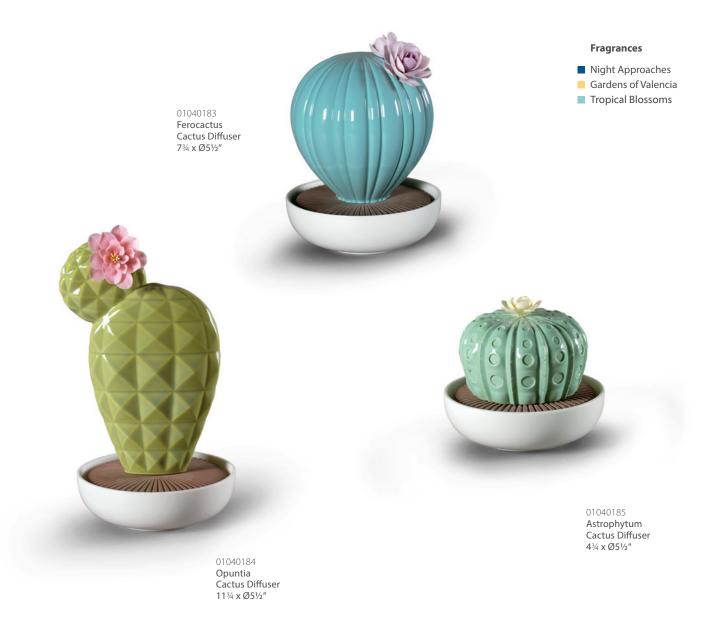

con of overcoming in extreme conditions, *Cactus by Lladró*, the first collection of liquid diffusers entirely handcrafted in porcelain, pays homage to these plants of fascinating curves that combine the resistance of thorns with the fragility of beautiful flowers. Bamboo, cassis, jasmine, wood...

Only pouring a few drops of perfume on their bases, these original diffusers are able to expand and impregnate the atmosphere with the best aromas.

ladró invites you to an exotic journey in a collection of diffusers and scented candles inspired by the fascinanting and mysterious Orient. The vases in the 1001 Lights Collection are entirely made in porcelain and their evoking shapes and colors are perfect for relaxing and enjoying your private moments. Once the wax or the liquid is consumed, they can be used as functional objects with an attractive design that look nice grouped together.