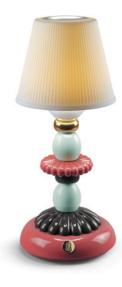

01023668 Mademoiselle Table Lamp Elisabeth 13½ X Ø 10¼″

The firefly's magical quality of emitting light is the inspiration for this collection, a series of cordless table lamps with chargeable batteries and independent LED lights. *Firefly* lamps come with porcelain lithophanes as shades, whose translucent quality allows a warm, intense light to filter through. These are perfect for indoor and outdoor spaces. Their original designs are inspired by vegetal patterns and decorated with attractive combinations of colors that update table lamps in the unique language of porcelain.

01023921 Sunflower Firefly Lamp (Ivory) 11¾" x Ø 4¾"

01023760 Lotus Firefly Lamp (Golden Fall) 11" x Ø 4¾"

01023766 Cactus Firefly Lamp (Green Cactus) 11½" x Ø 4¾"

01023793 Palm Firefly Lamp (Golden Fall) 11¾" x Ø 4¾"