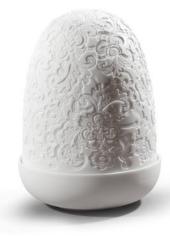

01023923 Cranes Dome Table Lamp 6 " x Ø41⁄4"

01023923 Cactus Dome Table Lamp 6 " x Ø41⁄4"

01023919 Paisley Dome Table Lamp 6 " x Ø41⁄4"

01023888 Koi Dome Table Lamp 6 " x Ø41⁄4 "

01023890 Lace Dome Table Lamp 6 " x Ø41⁄4"

01023889 Wicker Dome Table Lamp 6 " x Ø41/4"