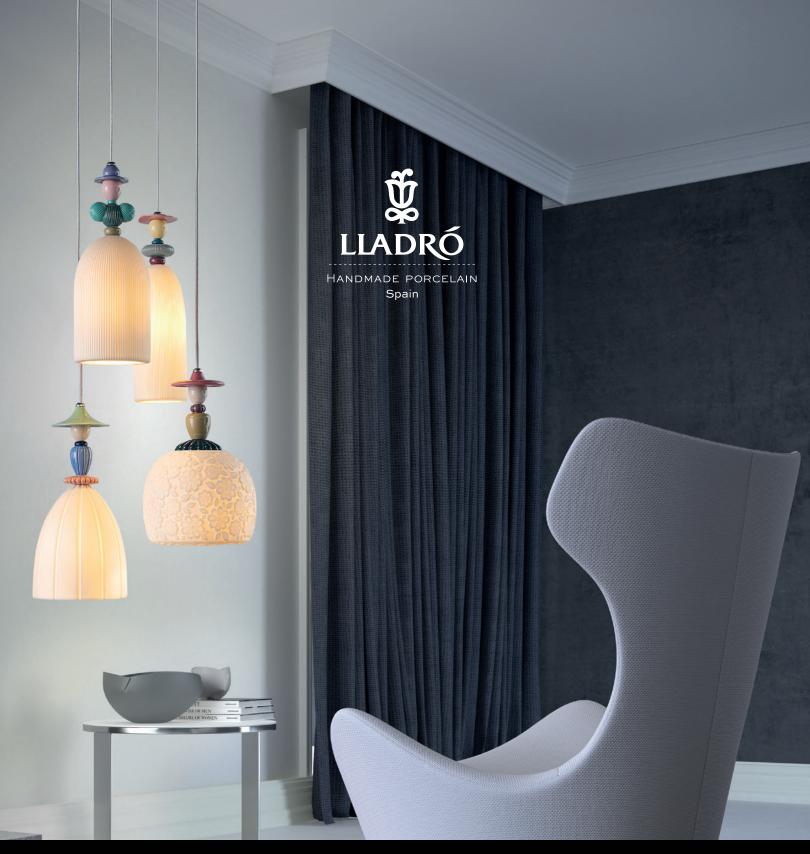

BY LLADRÓ LAB

Seeds and warm light... the perfect combination to make Nature bloom is also the inspiration for Lladró's new lighting collection *Ivy&Seed*. A series of porcelain chandeliers harmonically combining elements of plants like bulbs, roots, leaves and petals.

The new *Ivy&Seed* collection gets off to a start with a wide range of models, sizes and colors that make it the most versatile in the Lladró catalogue, ideal to adapt to the tastes of individual clients as well as decorative contract projects. Available in models with 8, 16, 20 and 32 lights, these chandeliers come in five standard sizes, with the possibility to customize them by varying the height as well as the number and composition of the lights.