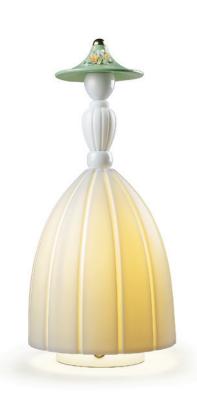

# **MADEMOISELLE**

COLLECTION

BY LLADRÓ LAB

oquettish, refined and romantic, Lladró's elegant ladies have been transformed into lamps in the *Mademoiselle* collection. The light is filtered through the translucent porcelain of their vaporous white "skirts" and projects the decorative pattern etched on the surface in a magical effect. The beautiful headdresses are decorated with Lladró flowers, handcrafted petal by petal, and speak to us of the eternal feminine beauty in a fresh and colorful language.