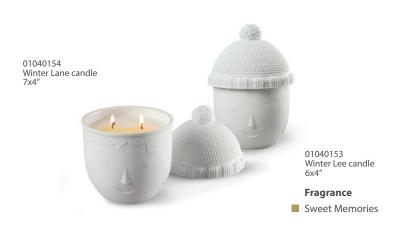

01040155 Blue spire 5 x 3¼"

ee & Lane are the friendly protagonists of this new collection of candles. The couple wears decorative handcrafted hats in their winter version. A more romantic version portraits them with cute pink cheeks as Better together, where two singular aromas become a new and unique scent when burned together.