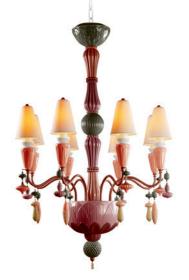

01023808 Ivy & Seed Chandelier 8 L. Red 41¼" x 27½"

01023847 Ivy & Seed Chandelier 32 L. Ocean 65" x 59"

01023907 Ivy & Seed Pendant Black 86½" x 9" 01023278 BDN Wall 2L. Pink (US) 14¼" x 11½" 01023278 BDN Floor Lamp II. Multicolor (US) 71½" x 12"