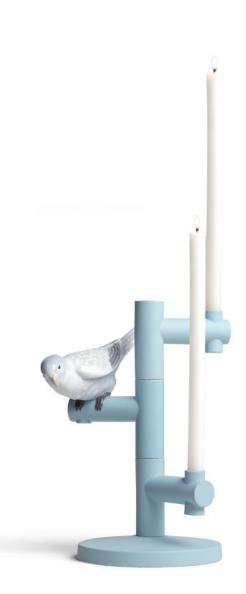

# THE PARROT PARTY

COLLECTION

BY LLADRÓ LAB

riginal vases, candelabra, lamps and mirrors combining the exquisite decoration of the bids with the pure forms of the objects. Lovebirds, cockatoos, parakeets and parrots reproduced down to the tiniest detail that seem to come to life on branches coming out of the vases, candelabras, coathangers and mirrors, with lineal shapes extremely difficult to achieve in a material as alive as porcelain.