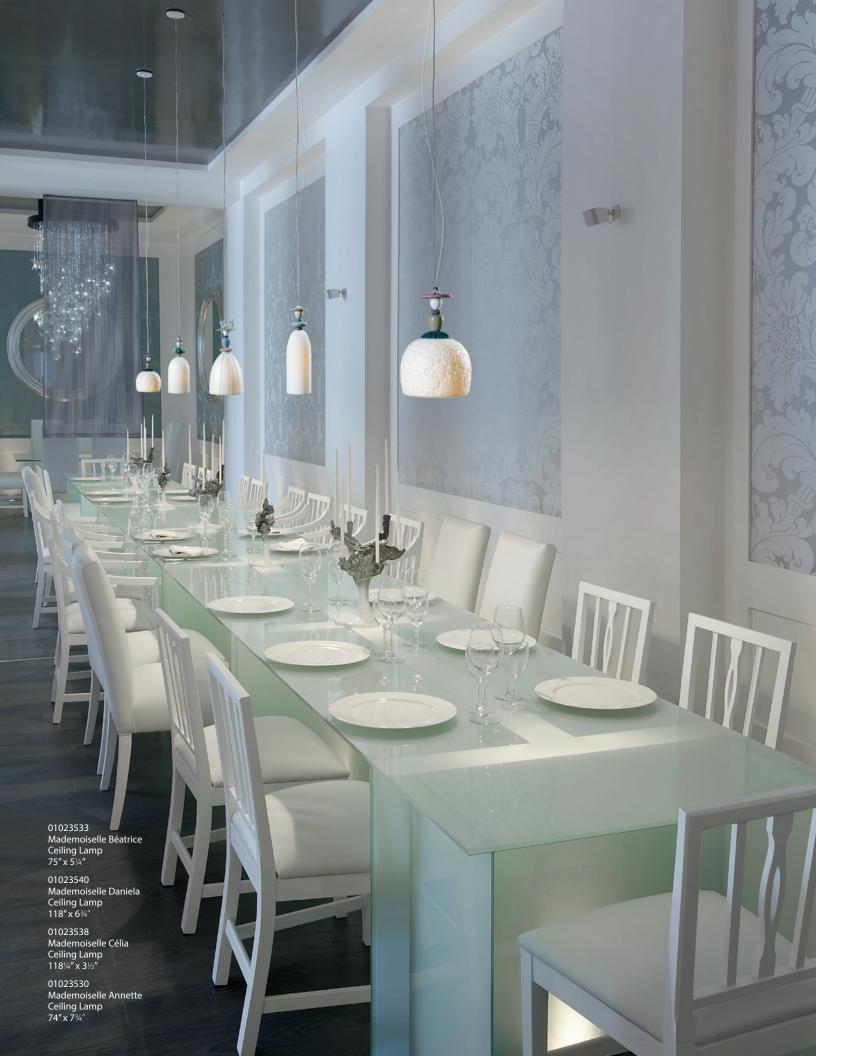

# **MADEMOISELLE**

COLLECTION

BY LLADRÓ LAB

oquettish, refined and romantic, Lladró's elegant ladies have been transformed into lamps in the *Mademoiselle* collection. The light is filtered through the translucent porcelain of their vaporous white "skirts" and projects the decorative pattern etched on the surface in a magical effect. The beautiful headdresses are decorated with Lladró flowers, handcrafted petal by petal, and speak to us of the eternal feminine beauty in a fresh and colorful language.