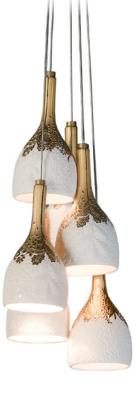

# **MADEMOISELLE**

COLLECTION

BY LLADRÓ LAB

oquettish, refined and romantic, Lladró's elegant ladies have been transformed into lamps in the *Mademoiselle* collection. The light is filtered through the translucent porcelain of their vaporous white "skirts" and projects the decorative pattern etched on the surface in a magical effect. The beautiful headdresses are decorated with Lladró flowers, handcrafted petal by petal, and speak to us of the eternal feminine beauty in a fresh and colorful language.

01023668 Mademoiselle Table Lamp Elisabeth 13½ X Ø 10¼″

The firefly's magical quality of emitting light is the inspiration for this collection, a series of cordless table lamps with chargeable batteries and independent LED lights. *Firefly* lamps come with porcelain lithophanes as shades, whose translucent quality allows a warm, intense light to filter through. These are perfect for indoor and outdoor spaces. Their original designs are inspired by vegetal patterns and decorated with attractive combinations of colors that update table lamps in the unique language of porcelain.