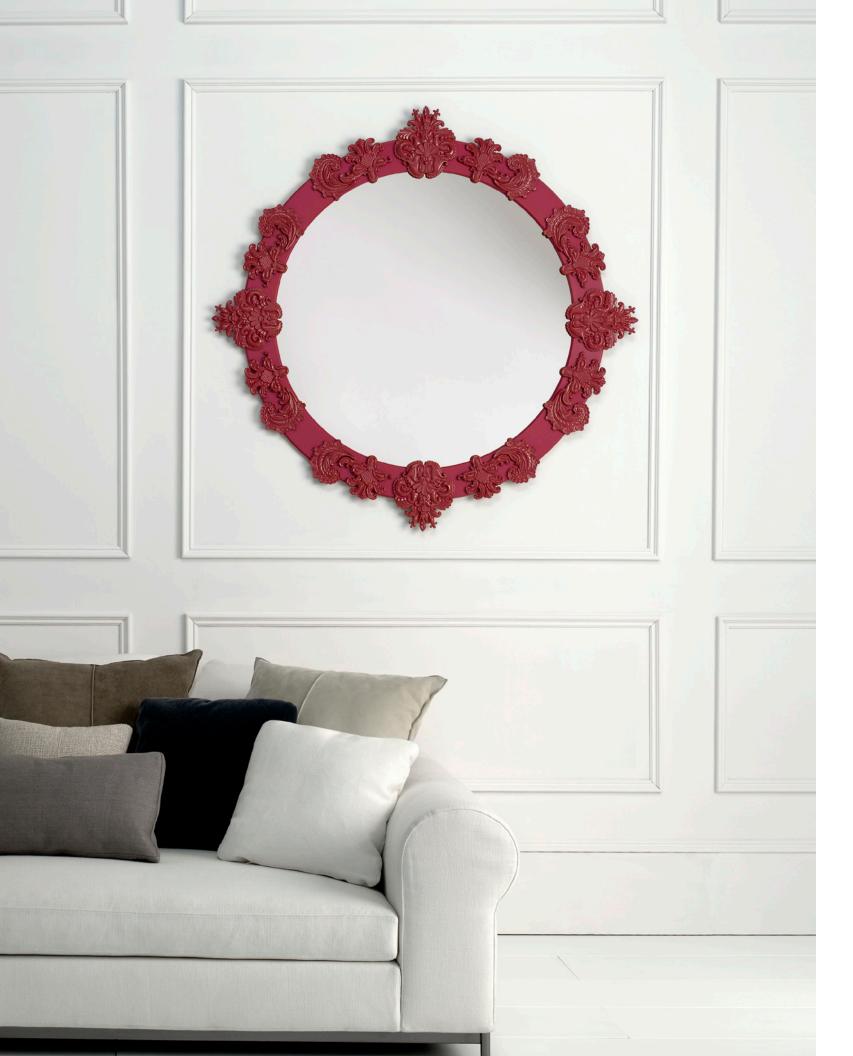

01007078 Canvas Vase Tree Rings (Black & Gold) 15" x 9"

01017058 Papagena Bowl (White) 3½" x 15¾"

01017059 Papagena Bowl (Black) 3½" x 15¾"

ladró mirrors reinvent every space in your home. Porcelain objects in original finishes and colors, which fit in every decorative atmosphere. The wide Lladró mirrors catalogue includes detailed ornamented designs, geometrical and organic looking pieces and mirrors in very pure and casual shapes. Exclusive creations, some of limited edition, which adapt to every location and space.

01007773 Oval Mirror (White) 36½" x 22¾"

01007825 Arabesque Eight Sided Mirror 31½" x 31½"