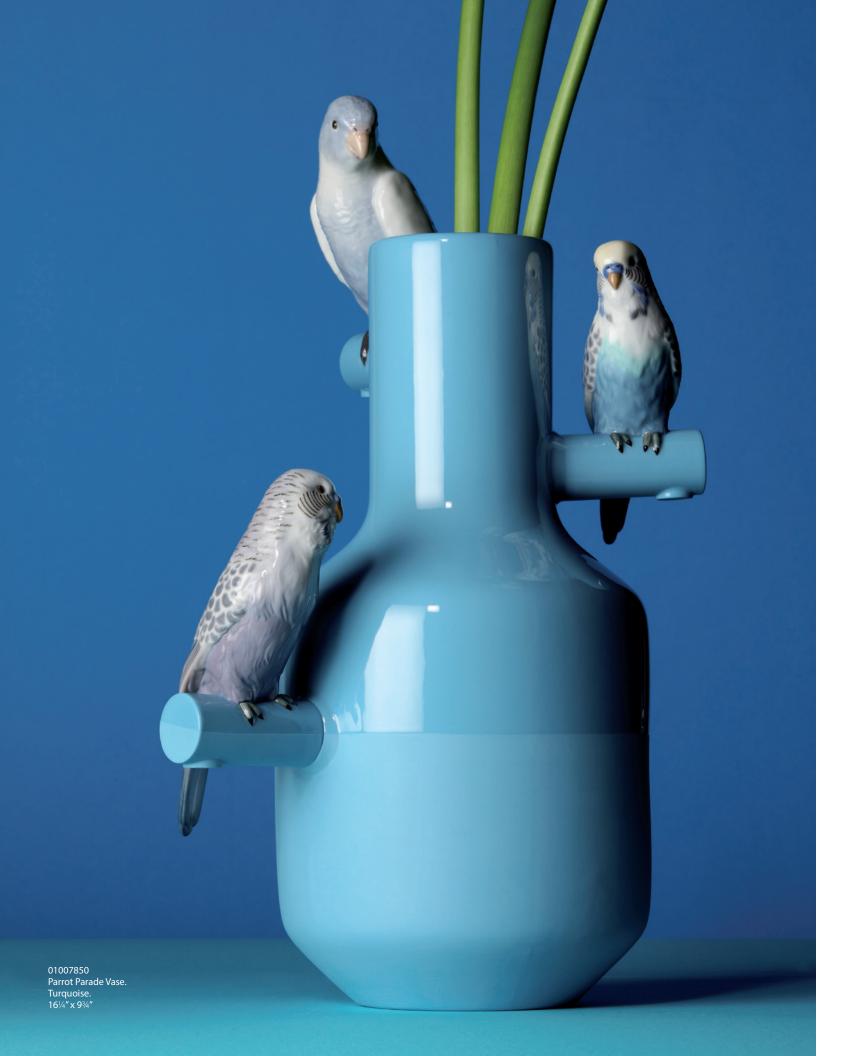

# THE PARROT PARTY

COLLECTION

BY LLADRÓ LAB

riginal vases, candelabra, lamps and mirrors combining the exquisite decoration of the bids with the pure forms of the objects. Lovebirds, cockatoos, parakeets and parrots reproduced down to the tiniest detail that seem to come to life on branches coming out of the vases, candelabras, coathangers and mirrors, with lineal shapes extremely difficult to achieve in a material as alive as porcelain.

01007846 Parrot Parade (Coral) 16¼" x 9¾" x 7¾"

In black and white or in full color, **Lladró** offers you countless options to decorate your interiors. *Dazzle* collection, an artistic exercise inspired by the celebrated vanguard camouflage technique based on complex geometric patterns, introduce a strikingly different array of **Lladró** creations.