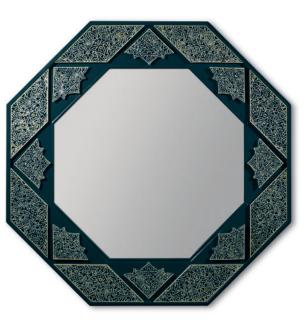

01007078 Canvas Vase Tree Rings (Black & Gold) 15" x 9"

01017058 Papagena Bowl (White) 3½" x 15¾"

01017059 Papagena Bowl (Black) 3½" x 15¾"

ladró mirrors reinvent every space in your home. Porcelain objects in original finishes and colors, which fit in every decorative atmosphere. The wide Lladró mirrors catalogue includes detailed ornamented designs, geometrical and organic looking pieces and mirrors in very pure and casual shapes. Exclusive creations, some of limited edition, which adapt to every location and space.

01007773 Oval Mirror (White) 36½" x 22¾"

01007825 Arabesque Eight Sided Mirror 31½" x 31½"