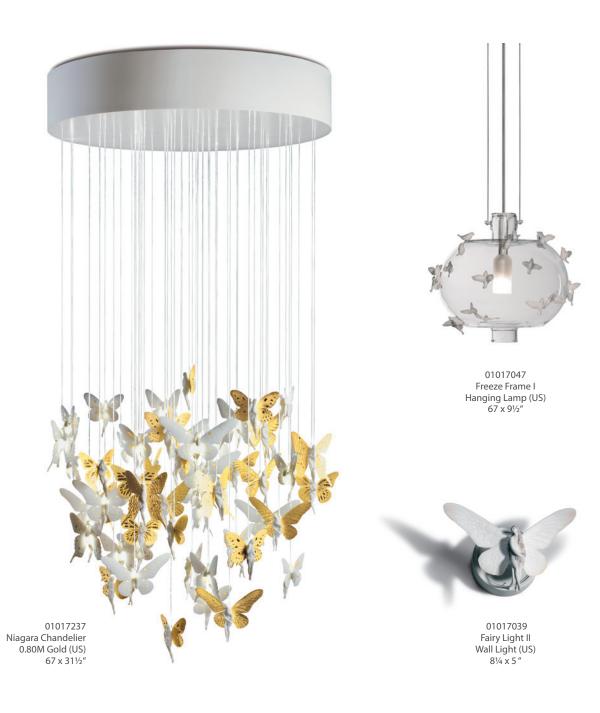

BY LLADRÓ LAB

Seeds and warm light... the perfect combination to make Nature bloom is also the inspiration for Lladró's new lighting collection *Ivy&Seed*. A series of porcelain chandeliers harmonically combining elements of plants like bulbs, roots, leaves and petals.

The new *Ivy&Seed* collection gets off to a start with a wide range of models, sizes and colors that make it the most versatile in the Lladró catalogue, ideal to adapt to the tastes of individual clients as well as decorative contract projects. Available in models with 8, 16, 20 and 32 lights, these chandeliers come in five standard sizes, with the possibility to customize them by varying the height as well as the number and composition of the lights.

01023808 Ivy & Seed Chandelier 8 L. Red 41¼" x 27½"

01023847 Ivy & Seed Chandelier 32 L. Ocean 65" x 59"

01023907 Ivy & Seed Pendant Black 86½" x 9" 01023278 BDN Wall 2L. Pink (US) 14¼" x 11½" 01023278 BDN Floor Lamp II. Multicolor (US) 71½" x 12"