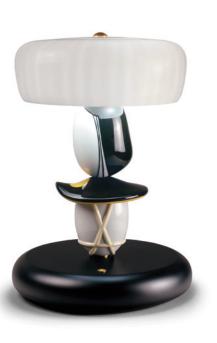

# COLLECTION

The *Hairstyle* collection of lamps from **Lladró Atelier** has been created in collaboration with the Japanese designer **Hisakazu Shimizu**. The lamps are inspired by historical Japanese characters and their unique hairstyles.

01017252 Hairstyle Lamp (H/M) (US) 15" x Ø 12"

01017256 Hairstyle Lamp (I/U) (US) 15" x Ø 12"

Jamz Collection is the first Lladró lighting collection that draws inspiration by jazz music to shape a singular selection of hanging, floor and reading lamps. The combination of metals with porcelain shades, to choose between three different models, recalls the shape of jazz instruments. The customization of the lamps symbolizes the free spirit of this music, allowing improvisation for bespoke creations.