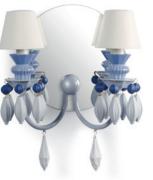

# BELLE DE NUIT

COLLECTION

BY LLADRÓ LAB

ladró's *Belle de Nuit* lamps speak to us in a new language of porcelain and color. They give off a warm light thanks to the lithophanes as shades, engraved with different decorative motifs. The rest is down to the wealth of Lladró's palette of colors: from the most classic model in white to the fun multicolor version, *Belle de Nuit* lamps decorate, illuminate and, above all else, add that exclusive magical touch to your favourite rooms.

01023258 BDN Wall 2L. Blue (US) 14¼" x 11½"

01023195 BDN Chandelier 24L. White (US) 39¼" x 31½"

01023222 BDN Table Lamp. Black (US) 22½" x 7¾"

01023206 BDN Lithophanie Lamp White (US) 11" x 31/2"