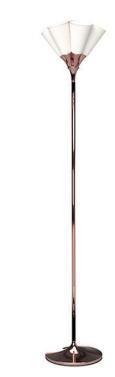

01017252 Hairstyle Lamp (H/M) (US) 15" x Ø 12"

01017256 Hairstyle Lamp (I/U) (US) 15" x Ø 12"

Jamz Collection is the first Lladró lighting collection that draws inspiration by jazz music to shape a singular selection of hanging, floor and reading lamps. The combination of metals with porcelain shades, to choose between three different models, recalls the shape of jazz instruments. The customization of the lamps symbolizes the free spirit of this music, allowing improvisation for bespoke creations.

**Jamz Collection** offers lamps of refined forms in white porcelain with metals ingold, copper or black in which light and craftsmanship come together to create different atmospheres.

01023925 Jamz Reading Lamp (Shine Gold) 21¾ x 11¼ x 6½ "

01023926 Jamz Reading Lamp (Shine Black) 12½ " X Ø 12"

01023927 Jamz Reading Lamp (Shine Copper) 12½ " X Ø 12"

01023928 Jamz Foot Lamp (Shine Gold) 21¾ x 11¼ x 6½ "

01023929 Jamz Foot Lamp (Shine Black) 12½ "X Ø 12"

01023930 Jamz Foot Lamp (Shine Copper) 12½ " X Ø 12"