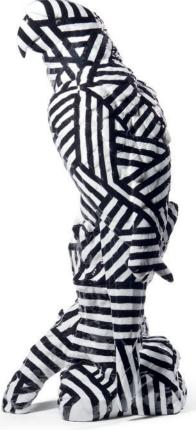

01007846 Parrot Parade (Coral) 16¼" x 9¾" x 7¾"

In black and white or in full color, **Lladró** offers you countless options to decorate your interiors. *Dazzle* collection, an artistic exercise inspired by the celebrated vanguard camouflage technique based on complex geometric patterns, introduce a strikingly different array of **Lladró** creations.

01009162 Dolphins' Dance (Dazzle) 7¾" x 16¼" x 6¾"

01009087 Sleeping Bunny (Dazzle) 2¾" x 5" x 3½"

01009078 Macaw Bird (DAZZLE) Limited edition of 500 pieces 18" x 7¾" x 7¾"

choes of Nature collection is inspired by the evocative power of the aromas that we find in Nature. The collection includes seven candles, each one in a unique fragrance. They combine their