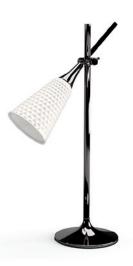

01017252 Hairstyle Lamp (H/M) (US) 15" x Ø 12"

01017256 Hairstyle Lamp (I/U) (US) 15" x Ø 12"

Jamz Collection is the first Lladró lighting collection that draws inspiration by jazz music to shape a singular selection of hanging, floor and reading lamps. The combination of metals with porcelain shades, to choose between three different models, recalls the shape of jazz instruments. The customization of the lamps symbolizes the free spirit of this music, allowing improvisation for bespoke creations.

**Jamz Collection** offers lamps of refined forms in white porcelain with metals ingold, copper or black in which light and craftsmanship come together to create different atmospheres.

01023925 Jamz Reading Lamp (Shine Gold) 21¾ x 11¼ x 6½ "

01023926 Jamz Reading Lamp (Shine Black) 12½ " X Ø 12"

01023927 Jamz Reading Lamp (Shine Copper) 12½ " X Ø 12"

01023928 Jamz Foot Lamp (Shine Gold) 21¾ x 11¼ x 6½ "

01023929 Jamz Foot Lamp (Shine Black) 12½ "X Ø 12"

01023930 Jamz Foot Lamp (Shine Copper) 12½ " X Ø 12"