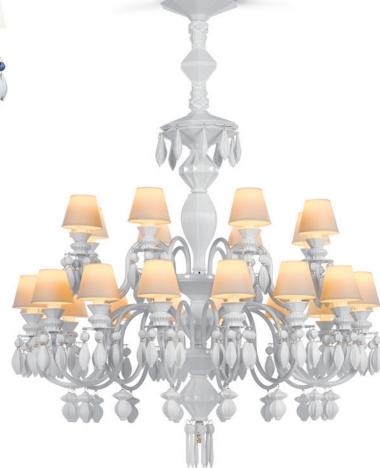

# BELLE DE NUIT

COLLECTION

BY LLADRÓ LAB

ladró's *Belle de Nuit* lamps speak to us in a new language of porcelain and color. They give off a warm light thanks to the lithophanes as shades, engraved with different decorative motifs. The rest is down to the wealth of Lladró's palette of colors: from the most classic model in white to the fun multicolor version, *Belle de Nuit* lamps decorate, illuminate and, above all else, add that exclusive magical touch to your favourite rooms.

01023258 BDN Wall 2L. Blue (US) 14¼" x 11½"

01023195 BDN Chandelier 24L. White (US) 39¼" x 31½"

01023222 BDN Table Lamp. Black (US) 22½" x 7¾"

01023206 BDN Lithophanie Lamp White (US) 11" x 31/2"