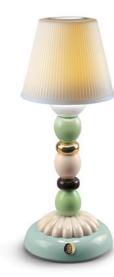

# BELLE DE NUIT

COLLECTION

BY LLADRÓ LAB

ladró's *Belle de Nuit* lamps speak to us in a new language of porcelain and color. They give off a warm light thanks to the lithophanes as shades, engraved with different decorative motifs. The rest is down to the wealth of Lladró's palette of colors: from the most classic model in white to the fun multicolor version, *Belle de Nuit* lamps decorate, illuminate and, above all else, add that exclusive magical touch to your favourite rooms.

01023258 BDN Wall 2L. Blue (US) 14¼" x 11½"

01023195 BDN Chandelier 24L. White (US) 39¼" x 31½"

01023222 BDN Table Lamp. Black (US) 22½" x 7¾"

01023206 BDN Lithophanie Lamp White (US) 11" x 31/2"