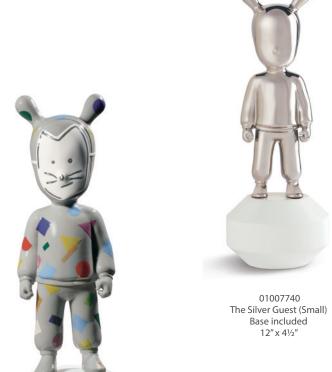

# THE GUEST

BY JAIME HAYON

nexpected, captivating, unique... this is *The Guest*, a ground-breaking character created by Jaime Hayon for Lladró Atelier, a world of new experiences in porcelain where in-house designers and external artists bring their own unique ideas to life, giving a distinctive personality to this singular porcelain being. *The Guest* collection includes spectacular limited edition, numbered series and monochromatic pieces in different sizes and colors for the most modern interiors.

01007730 The Guest By Paul Smith (Big) Limited edition Base included 20½" x 7½"

01007279 The Guest By Tim Biskup (Big) Limited edition Base included 20½" x 7½"