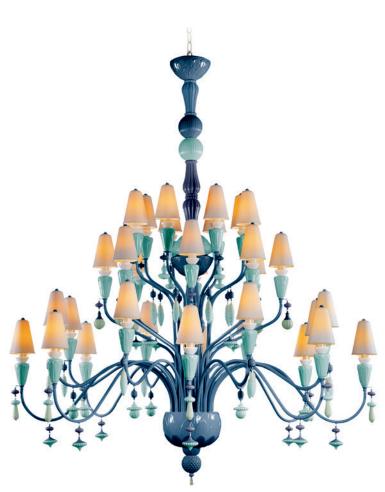

01023808 Ivy & Seed Chandelier 8 L. Red 41¼" x 27½"

01023847 Ivy & Seed Chandelier 32 L. Ocean 65" x 59"

01023907 Ivy & Seed Pendant Black 86½" x 9" 01023278 BDN Wall 2L. Pink (US) 14¼" x 11½" 01023278 BDN Floor Lamp II. Multicolor (US) 71½" x 12"