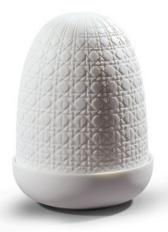

01023923 Cranes Dome Table Lamp 6 " x Ø41⁄4"

01023923 Cactus Dome Table Lamp 6 " x Ø41⁄4"

01023919 Paisley Dome Table Lamp 6 " x Ø41⁄4"

01023888 Koi Dome Table Lamp 6 " x Ø41⁄4 "

01023890 Lace Dome Table Lamp 6 " x Ø41⁄4"

01023889 Wicker Dome Table Lamp 6 " x Ø41/4"