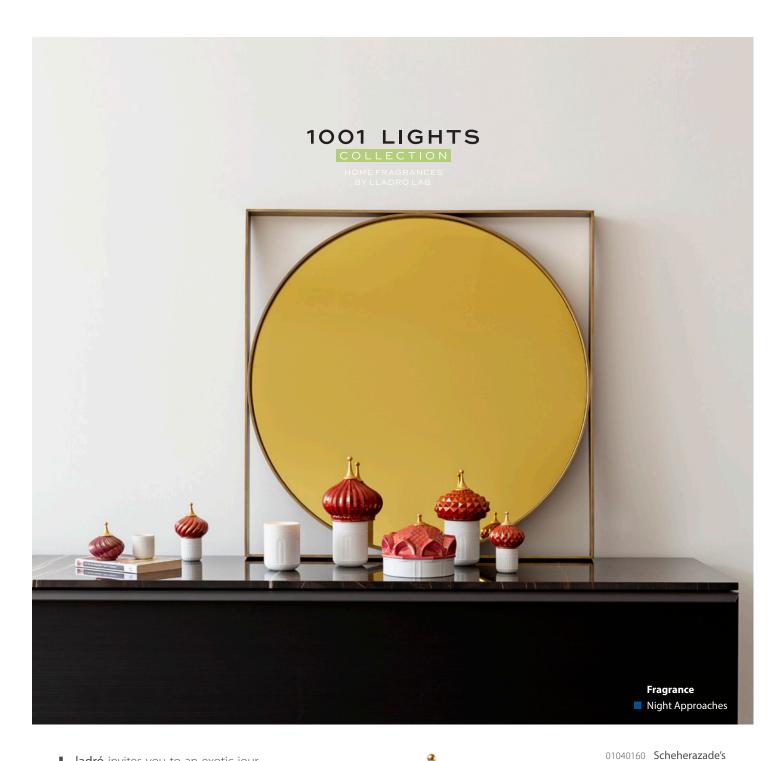

Only pouring a few drops of perfume on their bases, these original diffusers are able to expand and impregnate the atmosphere with the best aromas.

ladró invites you to an exotic journey in a collection of diffusers and scented candles inspired by the fascinanting and mysterious Orient. The vases in the 1001 Lights Collection are entirely made in porcelain and their evoking shapes and colors are perfect for relaxing and enjoying your private moments. Once the wax or the liquid is consumed, they can be used as functional objects with an attractive design that look nice grouped together.

Also available in Blue

Fragrance

■ Unbreakable Spirit

Quart candle 5 x 6¾"

01040159 North Tower candle 10¼ x 5"

01040158 South Tower candle 8¾ x 5"

01040157 Turquoise spire 5 x 3¼"

01040156 Mauve spire 5 x 3¼"