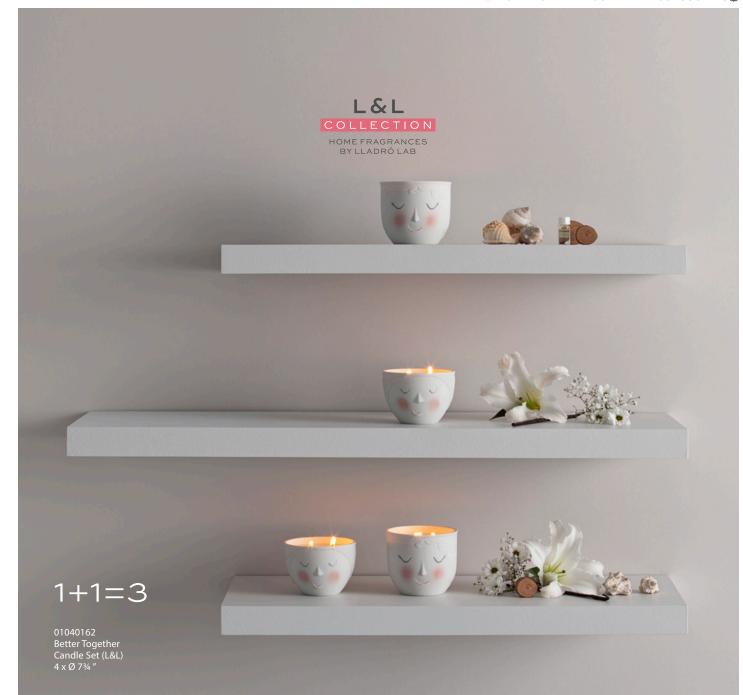

01040155 Blue spire 5 x 3¼"

ee & Lane are the friendly protagonists of this new collection of candles. The couple wears decorative handcrafted hats in their winter version. A more romantic version portraits them with cute pink cheeks as Better together, where two singular aromas become a new and unique scent when burned together.