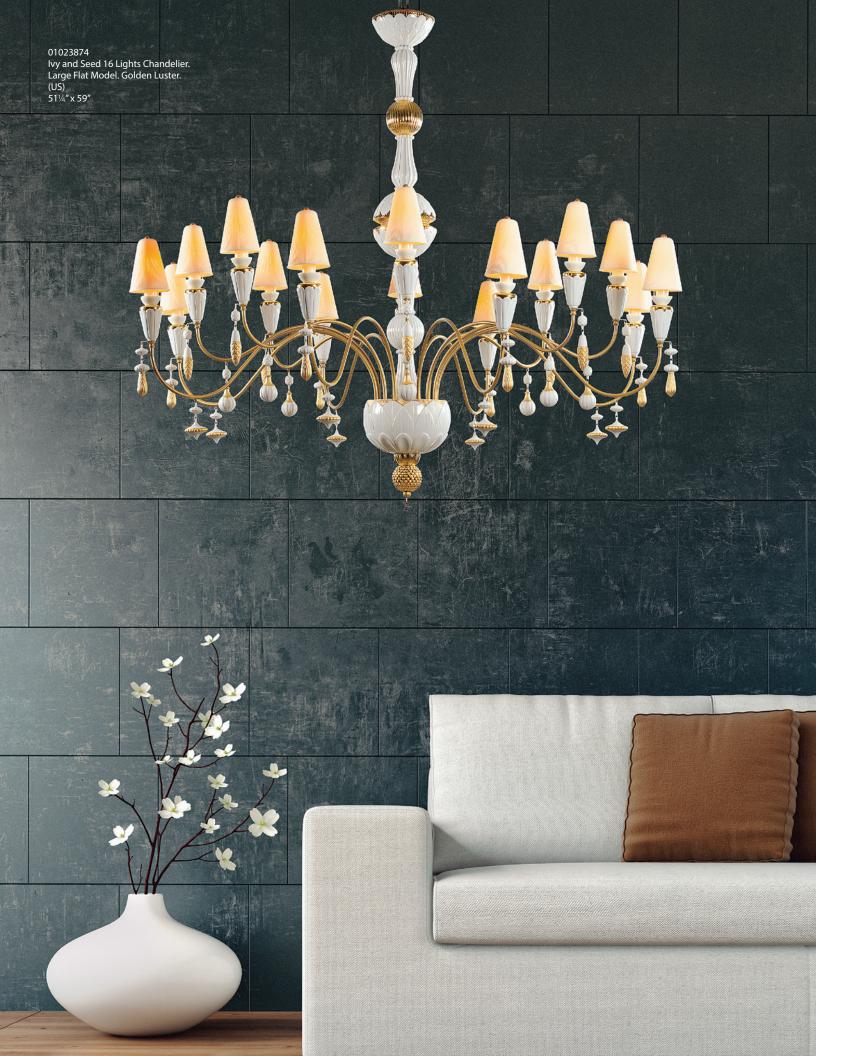

BY LLADRÓ LAB

Seeds and warm light... the perfect combination to make Nature bloom is also the inspiration for Lladró's new lighting collection *Ivy&Seed*. A series of porcelain chandeliers harmonically combining elements of plants like bulbs, roots, leaves and petals.

The new *Ivy&Seed* collection gets off to a start with a wide range of models, sizes and colors that make it the most versatile in the Lladró catalogue, ideal to adapt to the tastes of individual clients as well as decorative contract projects. Available in models with 8, 16, 20 and 32 lights, these chandeliers come in five standard sizes, with the possibility to customize them by varying the height as well as the number and composition of the lights.