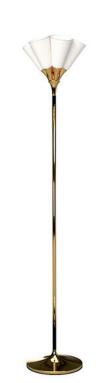

01017252 Hairstyle Lamp (H/M) (US) 15" x Ø 12"

01017256 Hairstyle Lamp (I/U) (US) 15" x Ø 12"

Jamz Collection is the first Lladró lighting collection that draws inspiration by jazz music to shape a singular selection of hanging, floor and reading lamps. The combination of metals with porcelain shades, to choose between three different models, recalls the shape of jazz instruments. The customization of the lamps symbolizes the free spirit of this music, allowing improvisation for bespoke creations.

**Jamz Collection** offers lamps of refined forms in white porcelain with metals ingold, copper or black in which light and craftsmanship come together to create different atmospheres.

01023925 Jamz Reading Lamp (Shine Gold) 21¾ x 11¼ x 6½ "

01023926 Jamz Reading Lamp (Shine Black) 12½ " X Ø 12"

01023927 Jamz Reading Lamp (Shine Copper) 12½ " X Ø 12"

01023928 Jamz Foot Lamp (Shine Gold) 21¾ x 11¼ x 6½ "

01023929 Jamz Foot Lamp (Shine Black) 12½ "X Ø 12"

01023930 Jamz Foot Lamp (Shine Copper) 12½ " X Ø 12"