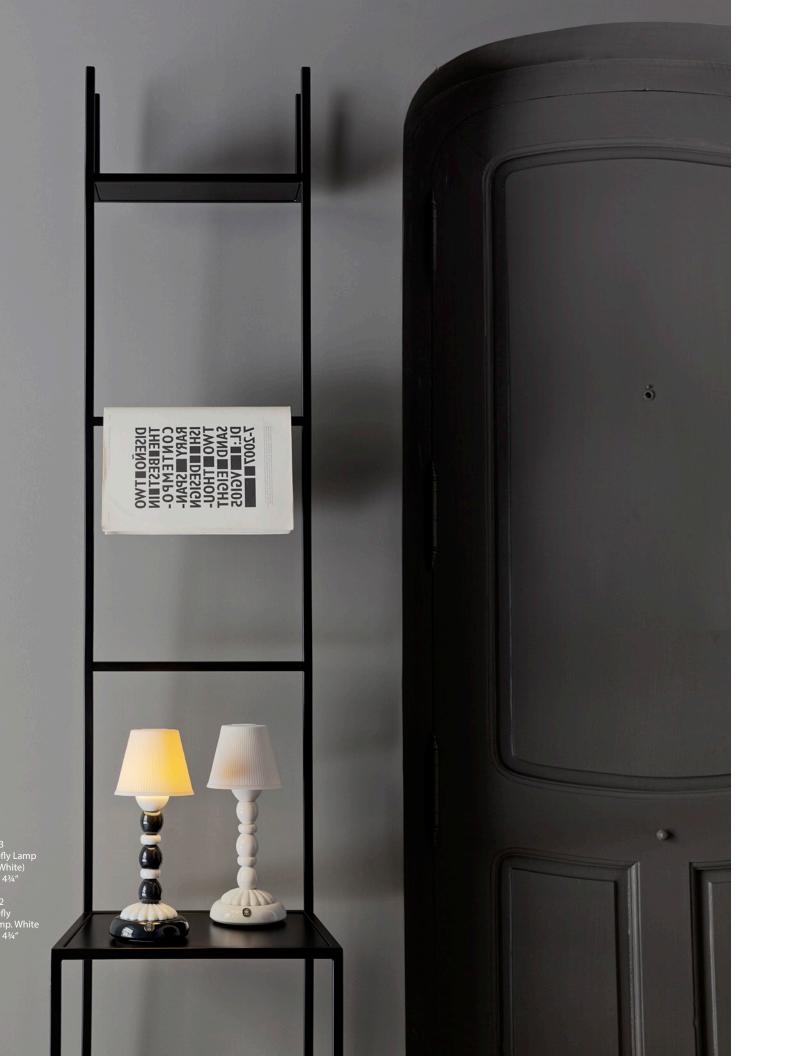

01023668 Mademoiselle Table Lamp Elisabeth 13½ X Ø 10¼″

The firefly's magical quality of emitting light is the inspiration for this collection, a series of cordless table lamps with chargeable batteries and independent LED lights. *Firefly* lamps come with porcelain lithophanes as shades, whose translucent quality allows a warm, intense light to filter through. These are perfect for indoor and outdoor spaces. Their original designs are inspired by vegetal patterns and decorated with attractive combinations of colors that update table lamps in the unique language of porcelain.

01023921 Sunflower Firefly Lamp (Ivory) 11¾" x Ø 4¾"

01023760 Lotus Firefly Lamp (Golden Fall) 11" x Ø 4¾"

01023766 Cactus Firefly Lamp (Green Cactus) 11½" x Ø 4¾"

01023793 Palm Firefly Lamp (Golden Fall) 11¾" x Ø 4¾"

01023760 Lotus Firefly Lamp (Coral) 11 x Ø 4¾"

old tents sailing the waves, delicate embroidery, wicker craftsmanship...
Inspiring designs brought to life through the new Dome cordless lamps.
With LED system and rechargeable battery, its warm, subtle light is perfect for indoor and outdoor environments.