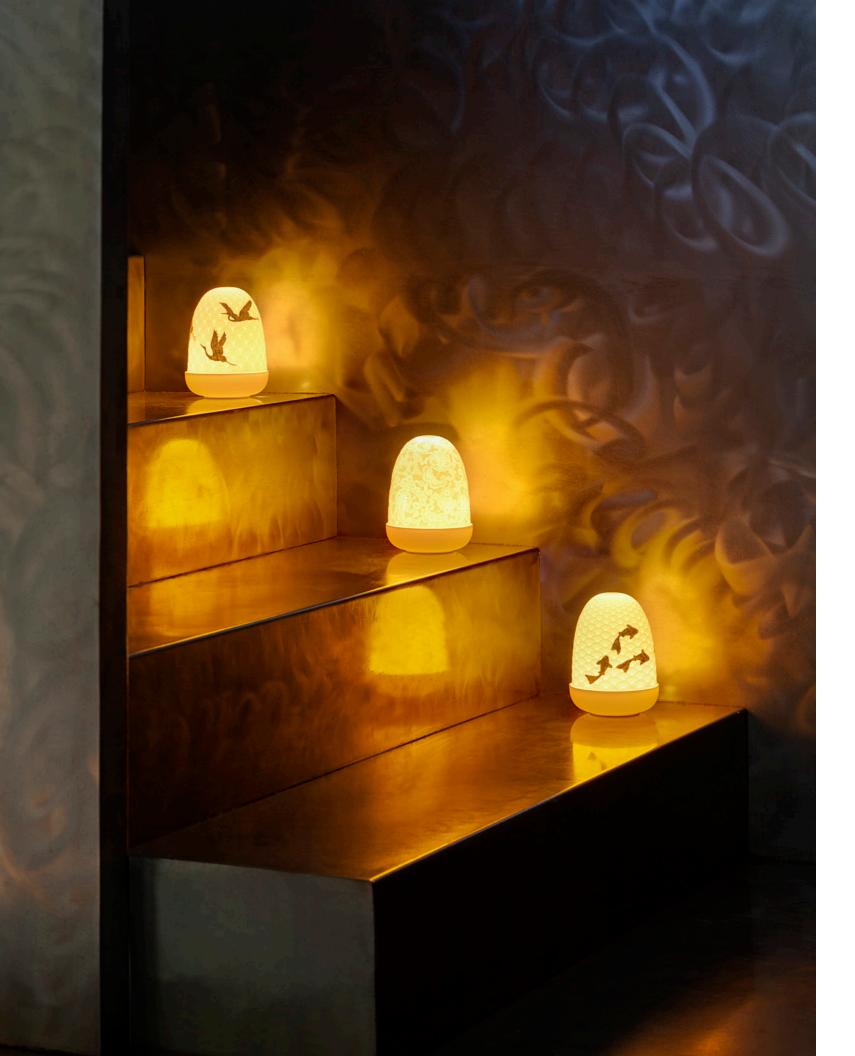

01023760 Lotus Firefly Lamp (Coral) 11 x Ø 4¾"

old tents sailing the waves, delicate embroidery, wicker craftsmanship...
Inspiring designs brought to life through the new Dome cordless lamps.
With LED system and rechargeable battery, its warm, subtle light is perfect for indoor and outdoor environments.

01023923 Cranes Dome Table Lamp 6 " x Ø41⁄4"

01023923 Cactus Dome Table Lamp 6 " x Ø41⁄4"

01023919 Paisley Dome Table Lamp 6 " x Ø41⁄4"

01023888 Koi Dome Table Lamp 6 " x Ø41⁄4 "

01023890 Lace Dome Table Lamp 6 " x Ø41⁄4"

01023889 Wicker Dome Table Lamp 6 " x Ø41/4"