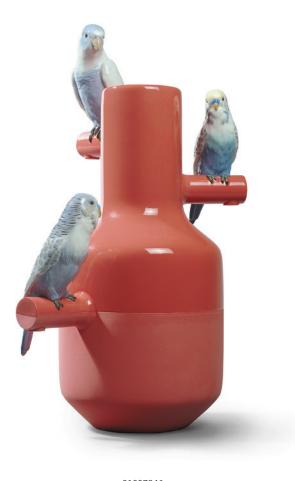

# THE PARROT PARTY

COLLECTION

BY LLADRÓ LAB

riginal vases, candelabra, lamps and mirrors combining the exquisite decoration of the bids with the pure forms of the objects. Lovebirds, cockatoos, parakeets and parrots reproduced down to the tiniest detail that seem to come to life on branches coming out of the vases, candelabras, coathangers and mirrors, with lineal shapes extremely difficult to achieve in a material as alive as porcelain.

01007846 Parrot Parade (Coral) 16¼" x 9¾" x 7¾"

In black and white or in full color, **Lladró** offers you countless options to decorate your interiors. *Dazzle* collection, an artistic exercise inspired by the celebrated vanguard camouflage technique based on complex geometric patterns, introduce a strikingly different array of **Lladró** creations.