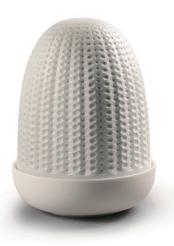

01023923 Cranes Dome Table Lamp 6 " x Ø41⁄4"

01023923 Cactus Dome Table Lamp 6 " x Ø41⁄4"

01023919 Paisley Dome Table Lamp 6 " x Ø41⁄4"

01023888 Koi Dome Table Lamp 6 " x Ø41⁄4 "

01023890 Lace Dome Table Lamp 6 " x Ø41⁄4"