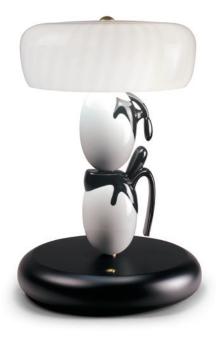

# BELLE DE NUIT

COLLECTION

BY LLADRÓ LAB

ladró's *Belle de Nuit* lamps speak to us in a new language of porcelain and color. They give off a warm light thanks to the lithophanes as shades, engraved with different decorative motifs. The rest is down to the wealth of Lladró's palette of colors: from the most classic model in white to the fun multicolor version, *Belle de Nuit* lamps decorate, illuminate and, above all else, add that exclusive magical touch to your favourite rooms.

01023258 BDN Wall 2L. Blue (US) 14¼" x 11½"

01023195 BDN Chandelier 24L. White (US) 39¼" x 31½"

01023222 BDN Table Lamp. Black (US) 22½" x 7¾"

01023206 BDN Lithophanie Lamp White (US) 11" x 31/2"