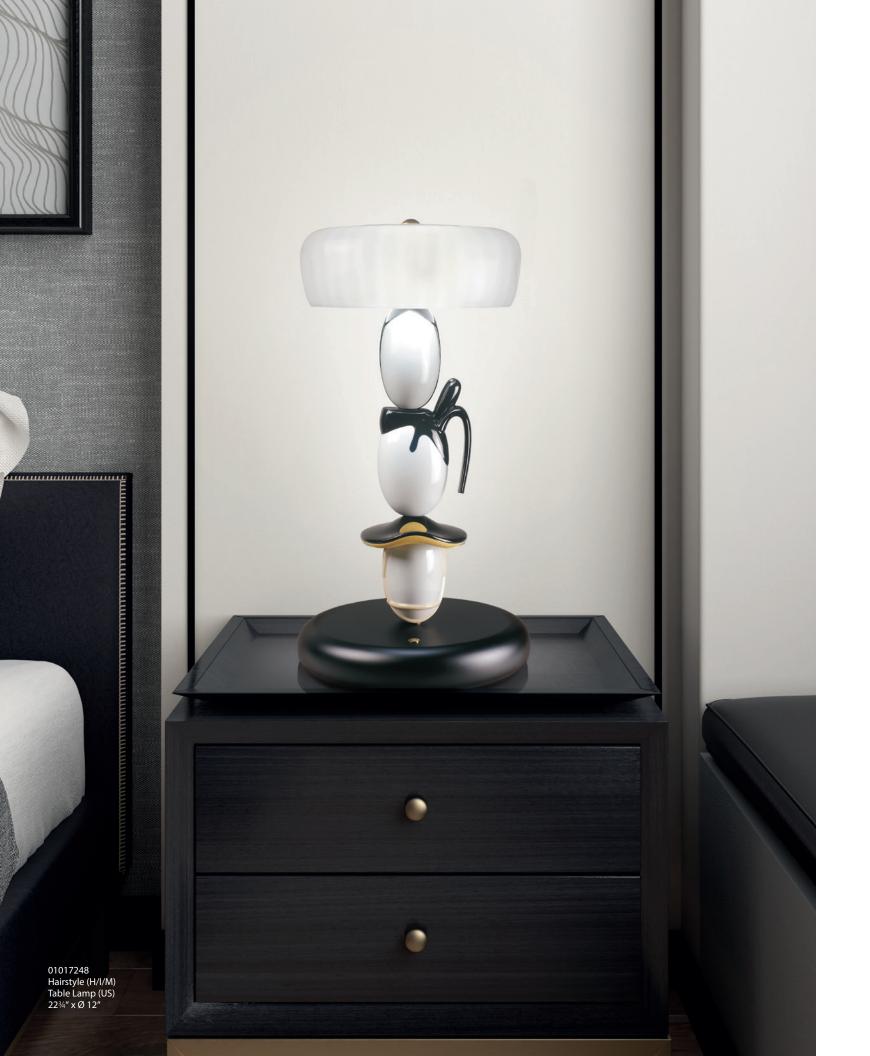

# COLLECTION

The *Hairstyle* collection of lamps from **Lladró Atelier** has been created in collaboration with the Japanese designer **Hisakazu Shimizu**. The lamps are inspired by historical Japanese characters and their unique hairstyles.

01017252 Hairstyle Lamp (H/M) (US) 15" x Ø 12"

01017256 Hairstyle Lamp (I/U) (US) 15" x Ø 12"

Jamz Collection is the first Lladró lighting collection that draws inspiration by jazz music to shape a singular selection of hanging, floor and reading lamps. The combination of metals with porcelain shades, to choose between three different models, recalls the shape of jazz instruments. The customization of the lamps symbolizes the free spirit of this music, allowing improvisation for bespoke creations.