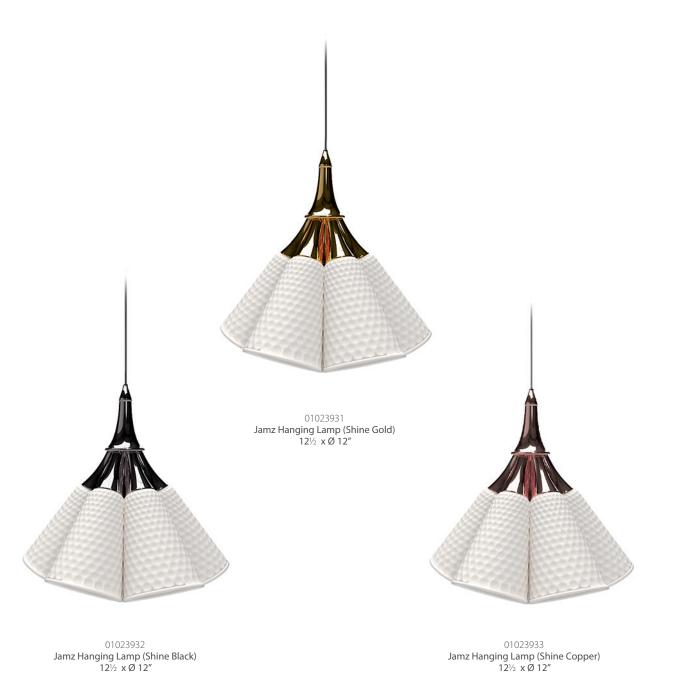

01017252 Hairstyle Lamp (H/M) (US) 15" x Ø 12"

01017256 Hairstyle Lamp (I/U) (US) 15" x Ø 12"

Jamz Collection is the first Lladró lighting collection that draws inspiration by jazz music to shape a singular selection of hanging, floor and reading lamps. The combination of metals with porcelain shades, to choose between three different models, recalls the shape of jazz instruments. The customization of the lamps symbolizes the free spirit of this music, allowing improvisation for bespoke creations.

**Jamz Collection** offers lamps of refined forms in white porcelain with metals ingold, copper or black in which light and craftsmanship come together to create different atmospheres.

01023925 Jamz Reading Lamp (Shine Gold) 21¾ x 11¼ x 6½ "

01023926 Jamz Reading Lamp (Shine Black) 12½ " X Ø 12"

01023927 Jamz Reading Lamp (Shine Copper) 12½ " X Ø 12"

01023928 Jamz Foot Lamp (Shine Gold) 21¾ x 11¼ x 6½ "

01023929 Jamz Foot Lamp (Shine Black) 12½ "X Ø 12"

01023930 Jamz Foot Lamp (Shine Copper) 12½ " X Ø 12"