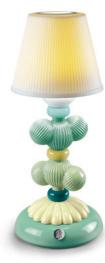

# BELLE DE NUIT

COLLECTION

BY LLADRÓ LAB

ladró's *Belle de Nuit* lamps speak to us in a new language of porcelain and color. They give off a warm light thanks to the lithophanes as shades, engraved with different decorative motifs. The rest is down to the wealth of Lladró's palette of colors: from the most classic model in white to the fun multicolor version, *Belle de Nuit* lamps decorate, illuminate and, above all else, add that exclusive magical touch to your favourite rooms.

01023258 BDN Wall 2L. Blue (US) 14¼" x 11½"

01023195 BDN Chandelier 24L. White (US) 39¼" x 31½"

01023222 BDN Table Lamp. Black (US) 22½" x 7¾"

01023206 BDN Lithophanie Lamp White (US) 11" x 31/2"