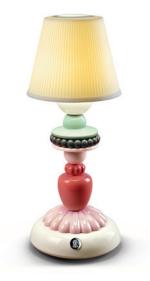

01023668 Mademoiselle Table Lamp Elisabeth 13½ X Ø 10¼″

The firefly's magical quality of emitting light is the inspiration for this collection, a series of cordless table lamps with chargeable batteries and independent LED lights. *Firefly* lamps come with porcelain lithophanes as shades, whose translucent quality allows a warm, intense light to filter through. These are perfect for indoor and outdoor spaces. Their original designs are inspired by vegetal patterns and decorated with attractive combinations of colors that update table lamps in the unique language of porcelain.

01023921 Sunflower Firefly Lamp (Ivory) 11¾" x Ø 4¾"

01023760 Lotus Firefly Lamp (Golden Fall) 11" x Ø 4¾"

01023766 Cactus Firefly Lamp (Green Cactus) 11½" x Ø 4¾"

01023793 Palm Firefly Lamp (Golden Fall) 11¾" x Ø 4¾"