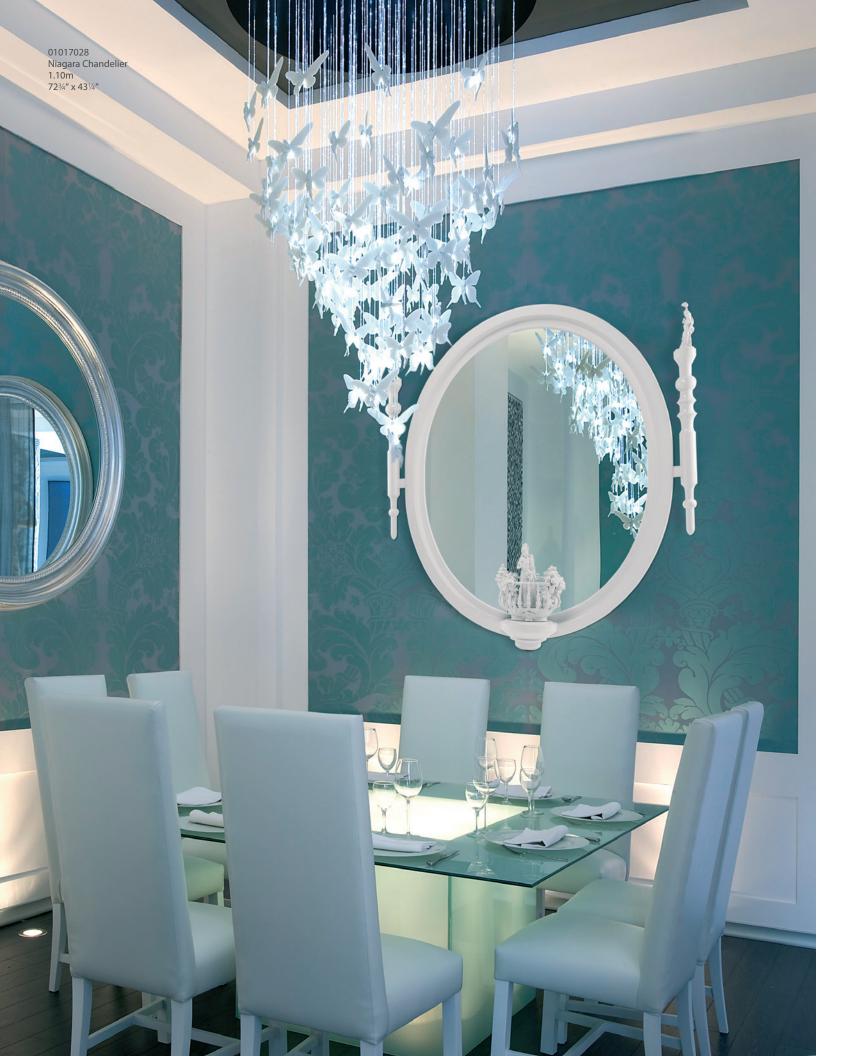

BY LLADRÓ LAB

Seeds and warm light... the perfect combination to make Nature bloom is also the inspiration for Lladró's new lighting collection *Ivy&Seed*. A series of porcelain chandeliers harmonically combining elements of plants like bulbs, roots, leaves and petals.

The new *Ivy&Seed* collection gets off to a start with a wide range of models, sizes and colors that make it the most versatile in the Lladró catalogue, ideal to adapt to the tastes of individual clients as well as decorative contract projects. Available in models with 8, 16, 20 and 32 lights, these chandeliers come in five standard sizes, with the possibility to customize them by varying the height as well as the number and composition of the lights.

01023808 Ivy & Seed Chandelier 8 L. Red 41¼" x 27½"

01023847 Ivy & Seed Chandelier 32 L. Ocean 65" x 59"

01023907 Ivy & Seed Pendant Black 86½" x 9" 01023278 BDN Wall 2L. Pink (US) 14¼" x 11½" 01023278 BDN Floor Lamp II. Multicolor (US) 71½" x 12"