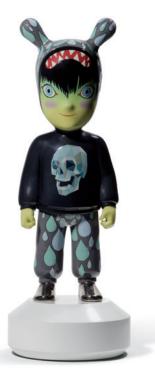

# THE GUEST

BY JAIME HAYON

nexpected, captivating, unique... this is *The Guest*, a ground-breaking character created by Jaime Hayon for Lladró Atelier, a world of new experiences in porcelain where in-house designers and external artists bring their own unique ideas to life, giving a distinctive personality to this singular porcelain being. *The Guest* collection includes spectacular limited edition, numbered series and monochromatic pieces in different sizes and colors for the most modern interiors.

01007730 The Guest By Paul Smith (Big) Limited edition Base included 20½" x 7½"

01007279 The Guest By Tim Biskup (Big) Limited edition Base included 20½" x 7½"