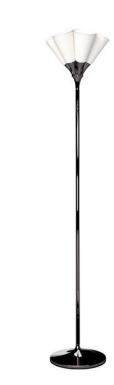

01017252 Hairstyle Lamp (H/M) (US) 15" x Ø 12"

01017256 Hairstyle Lamp (I/U) (US) 15" x Ø 12"

Jamz Collection is the first Lladró lighting collection that draws inspiration by jazz music to shape a singular selection of hanging, floor and reading lamps. The combination of metals with porcelain shades, to choose between three different models, recalls the shape of jazz instruments. The customization of the lamps symbolizes the free spirit of this music, allowing improvisation for bespoke creations.

**Jamz Collection** offers lamps of refined forms in white porcelain with metals ingold, copper or black in which light and craftsmanship come together to create different atmospheres.

01023925 Jamz Reading Lamp (Shine Gold) 21¾ x 11¼ x 6½ "

01023926 Jamz Reading Lamp (Shine Black) 12½ " X Ø 12"

01023927 Jamz Reading Lamp (Shine Copper) 12½ " X Ø 12"

01023928 Jamz Foot Lamp (Shine Gold) 21¾ x 11¼ x 6½ "

01023929 Jamz Foot Lamp (Shine Black) 12½ "X Ø 12"

01023930 Jamz Foot Lamp (Shine Copper) 12½ " X Ø 12"