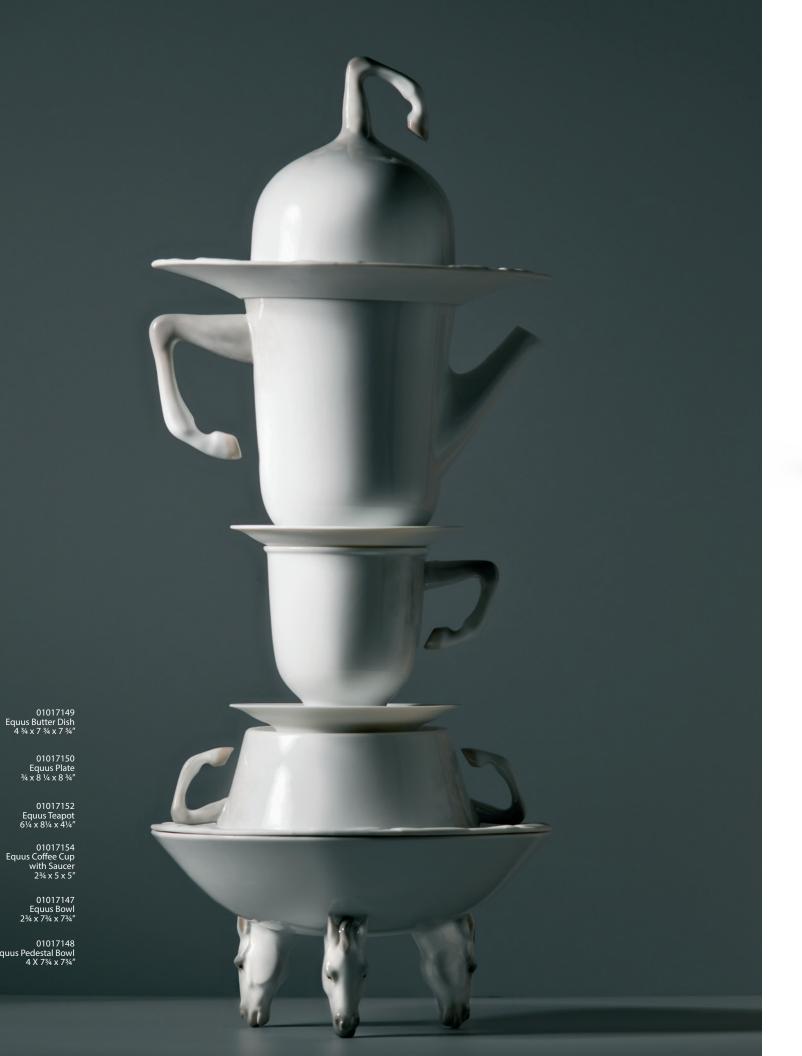

# RE-CYCLOS COLLECTION BY BODO SPERLEIN

The German Designer Bodo Sperlein focused on Nature using delicate elements of existing brand's pieces to create design lead products for Lladró's *Re-Cyclos* project. A collection of surprising decorative and functional pieces that underline the beauty and quality of detail of all Lladró works.

01007078 Canvas Vase Tree Rings (Black & Gold) 15" x 9"

01017058 Papagena Bowl (White) 3½" x 15¾"

01017059 Papagena Bowl (Black) 3½" x 15¾"

ladró mirrors reinvent every space in your home. Porcelain objects in original finishes and colors, which fit in every decorative atmosphere. The wide Lladró mirrors catalogue includes detailed ornamented designs, geometrical and organic looking pieces and mirrors in very pure and casual shapes. Exclusive creations, some of limited edition, which adapt to every location and space.