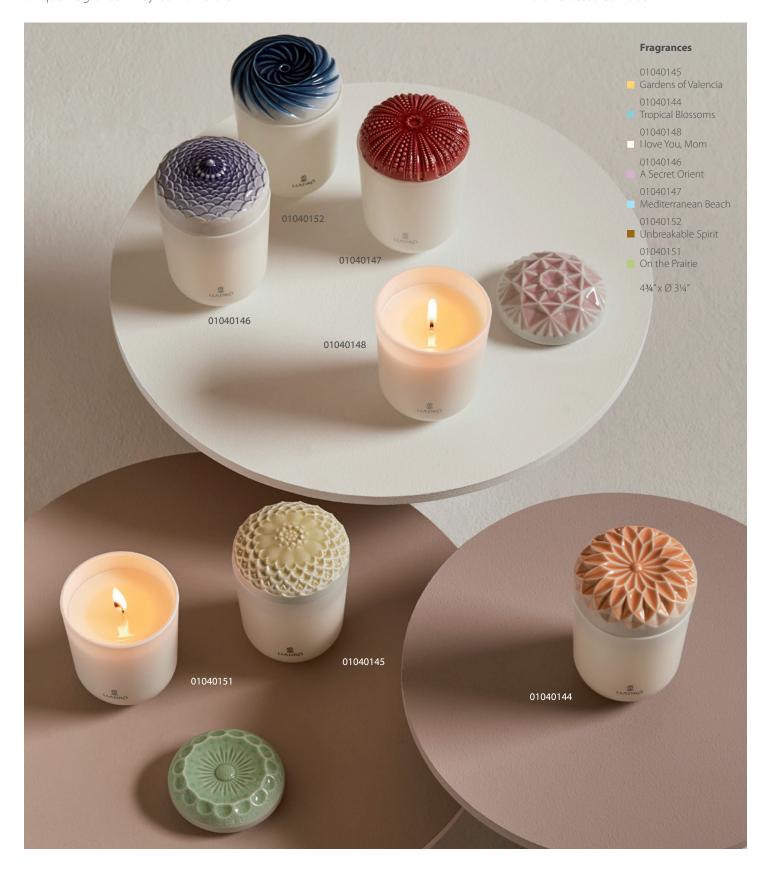

01009162 Dolphins' Dance (Dazzle) 7¾" x 16¼" x 6¾"

01009087 Sleeping Bunny (Dazzle) 2¾" x 5" x 3½"

01009078 Macaw Bird (DAZZLE) Limited edition of 500 pieces 18" x 7¾" x 7¾"

choes of Nature collection is inspired by the evocative power of the aromas that we find in Nature. The collection includes seven candles, each one in a unique fragrance. They combine their

### **ECHOES OF NATURE**

COLLECTION

HOME FRAGRANCES BY LLADRÓ LAB exclusive scents with elaborate porcelain covers that, besides protecting the wax, are etched and handpainted with patterns and colors, each one a metaphor of the aroma treasured inside.