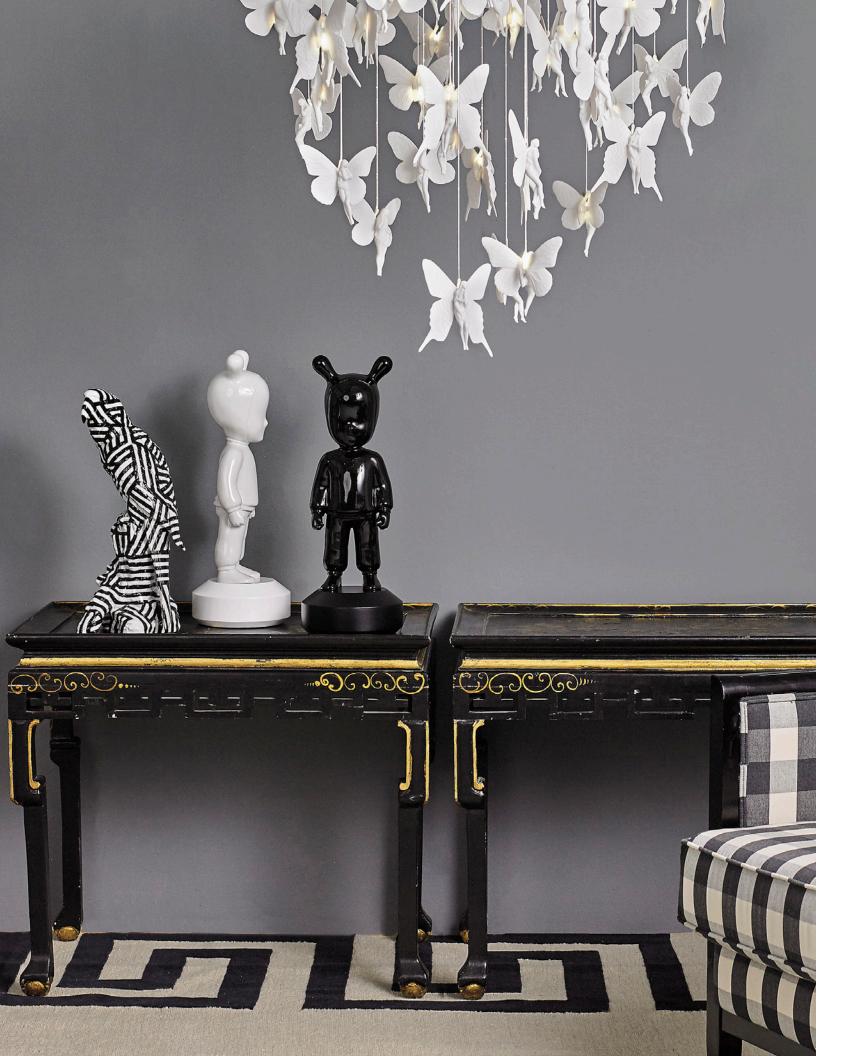

# THE PARROT PARTY

COLLECTION

BY LLADRÓ LAB

riginal vases, candelabra, lamps and mirrors combining the exquisite decoration of the bids with the pure forms of the objects. Lovebirds, cockatoos, parakeets and parrots reproduced down to the tiniest detail that seem to come to life on branches coming out of the vases, candelabras, coathangers and mirrors, with lineal shapes extremely difficult to achieve in a material as alive as porcelain.

01007846 Parrot Parade (Coral) 16¼" x 9¾" x 7¾"

In black and white or in full color, **Lladró** offers you countless options to decorate your interiors. *Dazzle* collection, an artistic exercise inspired by the celebrated vanguard camouflage technique based on complex geometric patterns, introduce a strikingly different array of **Lladró** creations.