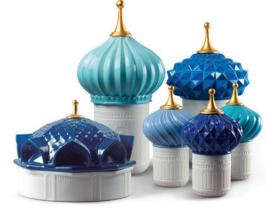

Only pouring a few drops of perfume on their bases, these original diffusers are able to expand and impregnate the atmosphere with the best aromas.

ladró invites you to an exotic journey in a collection of diffusers and scented candles inspired by the fascinanting and mysterious Orient. The vases in the 1001 Lights Collection are entirely made in porcelain and their evoking shapes and colors are perfect for relaxing and enjoying your private moments. Once the wax or the liquid is consumed, they can be used as functional objects with an attractive design that look nice grouped together.

Also available in Blue

Fragrance

■ Unbreakable Spirit

Quart candle 5 x 6¾"

01040159 North Tower candle 10¼ x 5"

01040158 South Tower candle 8¾ x 5"

01040157 Turquoise spire 5 x 3¼"

01040156 Mauve spire 5 x 3¼"