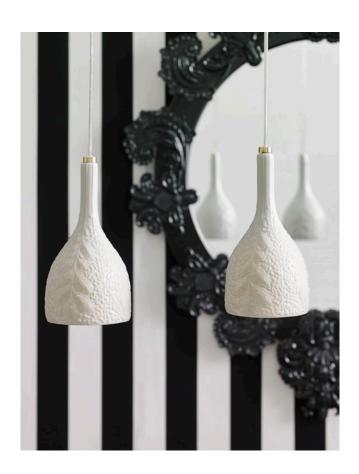

# BELLE DE NUIT

COLLECTION

BY LLADRÓ LAB

ladró's *Belle de Nuit* lamps speak to us in a new language of porcelain and color. They give off a warm light thanks to the lithophanes as shades, engraved with different decorative motifs. The rest is down to the wealth of Lladró's palette of colors: from the most classic model in white to the fun multicolor version, *Belle de Nuit* lamps decorate, illuminate and, above all else, add that exclusive magical touch to your favourite rooms.

01023258 BDN Wall 2L. Blue (US) 14¼" x 11½"

01023195 BDN Chandelier 24L. White (US) 39¼" x 31½"

01023222 BDN Table Lamp. Black (US) 22½" x 7¾"

01023206 BDN Lithophanie Lamp White (US) 11" x 31/2"