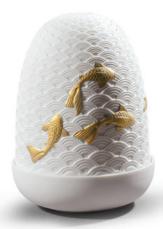

01023923 Cranes Dome Table Lamp 6 " x Ø41⁄4"

01023923 Cactus Dome Table Lamp 6 " x Ø41⁄4"

01023919 Paisley Dome Table Lamp 6 " x Ø41⁄4"

01023888 Koi Dome Table Lamp 6 " x Ø41⁄4 "

01023890 Lace Dome Table Lamp 6 " x Ø41⁄4"