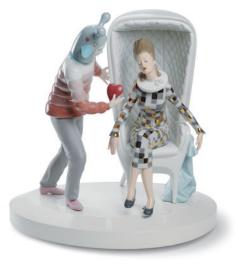

# THE FANTASY

COLLECTION

BY JAIME HAYON

The creations in *The Fantasy* collection, designed in collaboration with Jaime Hayon, mirror the perfect fusion between the artistic quality of the brand's porcelain creations and the playful, fantasy quality the designer brings to his works. The balance between expression and function, the studied combination of Lladró's usual themes and the magic of the unexpected that Hayon is known for, make these pieces truly original objects that, over and above their decorative potential, are Lladró's must have.

01007254 The Lover III Base included 15" x 8¾" x 7¾"

01007272 The Clown Lamp 23½" x 13¾"

01007270 The Love Explosion Base included 14¼" x 13½"