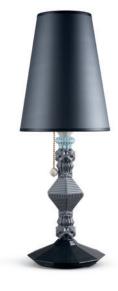

# BELLE DE NUIT

COLLECTION

BY LLADRÓ LAB

ladró's *Belle de Nuit* lamps speak to us in a new language of porcelain and color. They give off a warm light thanks to the lithophanes as shades, engraved with different decorative motifs. The rest is down to the wealth of Lladró's palette of colors: from the most classic model in white to the fun multicolor version, *Belle de Nuit* lamps decorate, illuminate and, above all else, add that exclusive magical touch to your favourite rooms.

01023258 BDN Wall 2L. Blue (US) 14¼" x 11½"

01023195 BDN Chandelier 24L. White (US) 39¼" x 31½"

01023222 BDN Table Lamp. Black (US) 22½" x 7¾"

01023206 BDN Lithophanie Lamp White (US) 11" x 31/2"